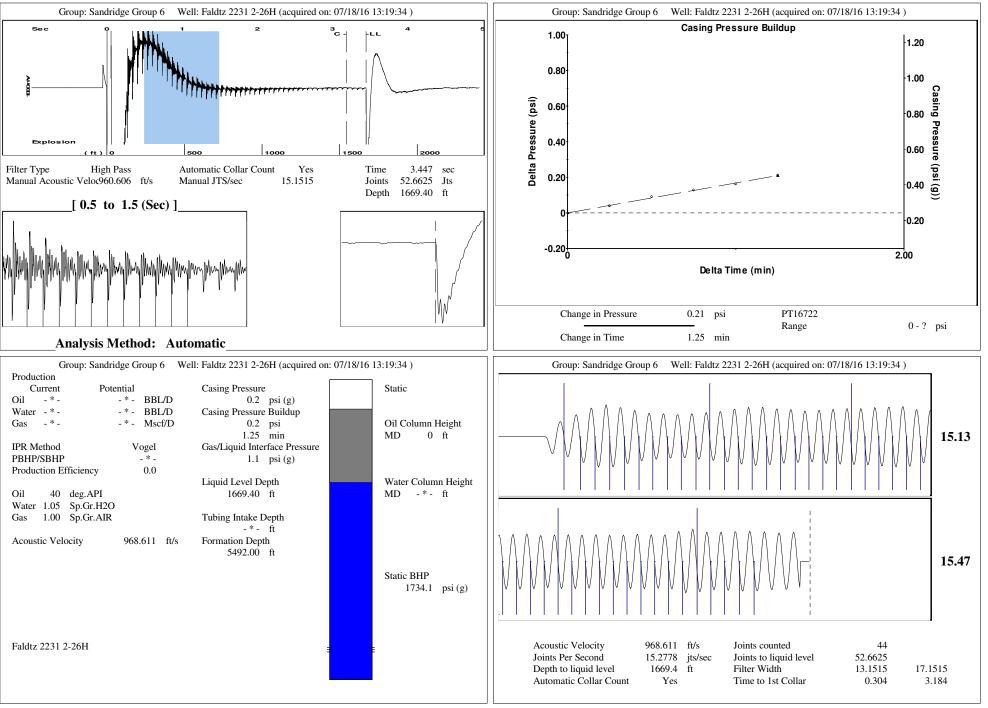

| Comment   Pump                                                                                                                                                                                                                                                                                                                                                                                                                                                                                                               | General<br>Well ID<br>Well<br>Company<br>Operator<br>Lease Name<br>Elevation<br>Production Method<br>Dataset Description | 126131<br>Faldtz 2231 2-26H<br>Sandridge<br>- * -<br>Faldtz 2231 2-26H<br>2890.00 ft<br>Other<br>Shot #1 | Surface Unit     Manufacturer   - * -     Unit Class   - * -     Unit API Number   - * -     Measured Stroke Length   100.000   in     Rotation   CW   Counter Balance Effect (Weights Level)   - * -   Klb     Weight Of Counter Weights   2000   lb     Prime Mover   -   -   - |                             |
|------------------------------------------------------------------------------------------------------------------------------------------------------------------------------------------------------------------------------------------------------------------------------------------------------------------------------------------------------------------------------------------------------------------------------------------------------------------------------------------------------------------------------|--------------------------------------------------------------------------------------------------------------------------|----------------------------------------------------------------------------------------------------------|-----------------------------------------------------------------------------------------------------------------------------------------------------------------------------------------------------------------------------------------------------------------------------------|-----------------------------|
| $ \begin{array}{c c c c c c c c c c c c c c c c c c c $                                                                                                                                                                                                                                                                                                                                                                                                                                                                      | Comment                                                                                                                  | 5101 #1                                                                                                  | Rated HP- * -HPRun Time24hr/dayMFG/Comment24                                                                                                                                                                                                                                      |                             |
| $\begin{array}{cccccccccccccccccccccccccccccccccccc$                                                                                                                                                                                                                                                                                                                                                                                                                                                                         |                                                                                                                          |                                                                                                          | Rated Full Load AMPS- * -Rated Full Load RPM- * -Synchronous RPM1200Voltage- * -Hertz60Phase3Power Consumption5                                                                                                                                                                   |                             |
| verage Joint Length 31.700 ft **Total Rod Length > Pump Depth<br>nchor Depth -*- ft<br>elly Bushing 11.00 ft Polished Rod<br>Polished Rod Diameter -*- in<br>Rod String<br>Top Taper Taper 2 Taper 3 Taper 4 Taper 5 Taper 6<br>od Type -*- ****- **- **- **- **- **- **                                                                                                                                                                                                                                                     | Tubulars<br>Tubing OD - * - in                                                                                           | Plunger Diameter - * - in                                                                                | Conditions                                                                                                                                                                                                                                                                        |                             |
| Top TaperTaper 2Taper 3Taper 4Taper 5Taper 6Taper 6od Type-******-od Length-******-od Diameter-******-od Weight0.00.00.00.00.00.00.00.0otal Rod Length0-*****-otal Rod Weight0.000.05-****-amp Up0.050.05-****-Taper 3Taper 4Taper 5Taper 6-*********-od Length0-*****-od Weight0.000.000.00.00.00.00.0otal Rod Length0-****-otal Rod Length0.00-****-otal Rod Weight0.00-****-otal Rod Weight0.00-****-otal Rod Length0-****-otal Rod Length0.00-****-otal Rod Weight0.00-****-otal Rod Weight0.00-****-otal Rod Weight0.00 | Casing OD7.000inAverage Joint Length31.700ftAnchor Depth- * - ftKelly Bushing11.00ft                                     | Pump Intake Depth -*- ft<br>**Total Rod Length > Pump Depth<br><b>Polished Rod</b>                       | Static BHP1734.1psi (g)Oil ProductionStatic BHP MethodAcousticWater ProductionStatic BHP Date07/18/2016Gas ProductionProductionProductionProduction                                                                                                                               | - * - BBL/D<br>- * - Mscf/D |
| bital Rod Length 0   bital Rod Weight 0.00   amp Up 0.05     Casing Pressure 0.2   pisi (g) Water Specific Gravity   1.05 Sp.Gr.H2O   Casing Pressure Buildup   Change in Pressure 0.2   Over Change in Time 1.25                                                                                                                                                                                                                                                                                                            | Top Taper<br>Rod Type - * -<br>Rod Length - * -<br>Rod Diameter - * -                                                    | · * · · * · · * · · * · · * · · * · · * · · * · · * · · · * · · · · · · · · · · · · · · · · · · · ·      | Taper 6Producing BHP Method-*-Temperatures-**-Producing BHP Date-*-Surface Temperature-*-ft5492.00 ftBottomhole Temperature-*-inSurface Producing PressuresFluid Properties                                                                                                       | e 150 deg F                 |
|                                                                                                                                                                                                                                                                                                                                                                                                                                                                                                                              | Fotal Rod Weight 0.00   Damp Up 0.05                                                                                     |                                                                                                          | Casing Pressure   0.2 psi (g)   Water Specific Gravity     Casing Pressure Buildup   Change in Pressure   0.2 psi                                                                                                                                                                 |                             |