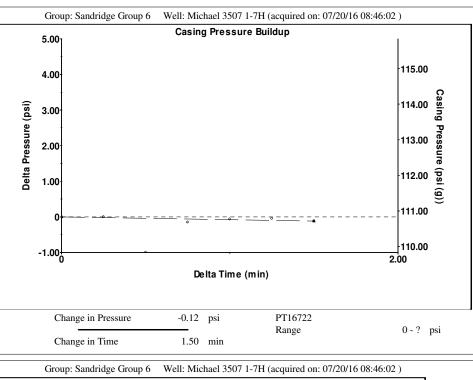

## **Casing Pressure Buildup**

Change in Pressure -0.117 psi Over Change in Time

1.50 min

TOTAL WELL MANAGEMENT by ECHOMETER Company

07/20/16 08:48:25

1.05 Sp.Gr.H2O