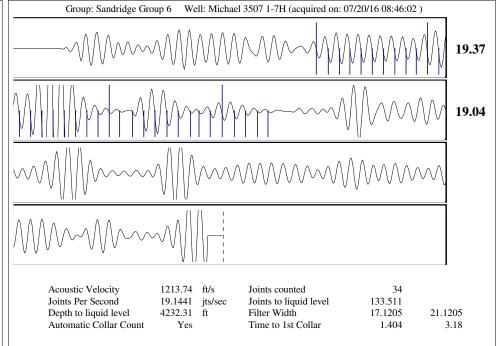

#### **Conditions**

| Pressure                 |            |         | Production             |       |           |
|--------------------------|------------|---------|------------------------|-------|-----------|
| Static BHP               | 609.8      | psi (g) | Oil Production         | -*-   | BBL/D     |
| Static BHP Method        | Acoustic   |         | Water Production       | -*-   | BBL/D     |
| Static BHP Date          | 07/20/2016 |         | Gas Production         | - * - | Mscf/D    |
|                          |            |         | Production Date        | - * - |           |
| Producing BHP            | -*-        | psi (g) |                        |       |           |
| Producing BHP Method     | _ * _      |         | Temperatures           |       |           |
| Producing BHP Date       | _ * _      |         | Surface Temperature    | 70    | deg F     |
| Formation Depth          | 5317.00    | ft      | Bottomhole Temperature | 150   | deg F     |
| <b>Surface Producing</b> | Pressures  |         | Fluid Properties       |       |           |
| Tubing Pressure          | 0.8        | psi (g) | Oil API                | 40    | deg.API   |
| Casing Pressure          | 110.8      | psi (g) | Water Specific Gravity | 1.05  | Sp.Gr.H2O |
|                          |            |         |                        |       |           |