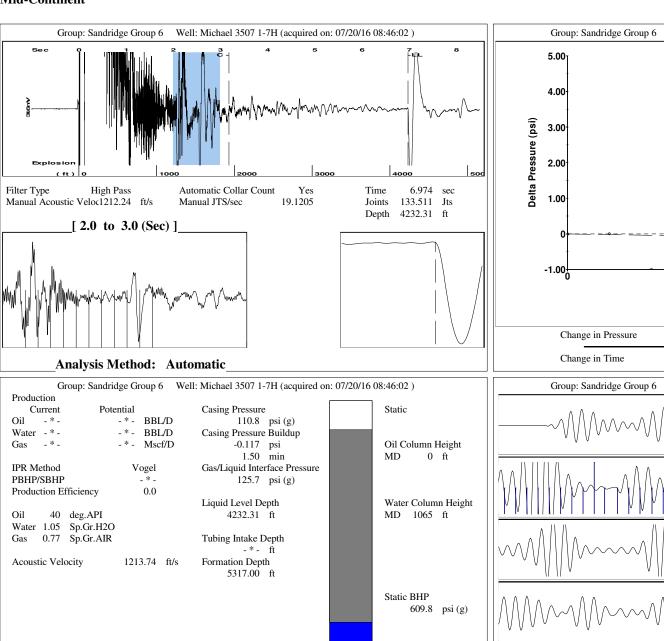

#### **Conditions**

| Pressure                 |            |         | Production             |       |           |
|--------------------------|------------|---------|------------------------|-------|-----------|
| Static BHP               | 609.8      | psi (g) | Oil Production         | -*-   | BBL/D     |
| Static BHP Method        | Acoustic   |         | Water Production       | -*-   | BBL/D     |
| Static BHP Date          | 07/20/2016 |         | Gas Production         | - * - | Mscf/D    |
|                          |            |         | Production Date        | - * - |           |
| Producing BHP            | -*-        | psi (g) |                        |       |           |
| Producing BHP Method     | _ * _      |         | Temperatures           |       |           |
| Producing BHP Date       | _ * _      |         | Surface Temperature    | 70    | deg F     |
| Formation Depth          | 5317.00    | ft      | Bottomhole Temperature | 150   | deg F     |
| <b>Surface Producing</b> | Pressures  |         | Fluid Properties       |       |           |
| Tubing Pressure          | 0.8        | psi (g) | Oil API                | 40    | deg.API   |
| Casing Pressure          | 110.8      | psi (g) | Water Specific Gravity | 1.05  | Sp.Gr.H2O |
|                          |            |         |                        |       |           |

## **Casing Pressure Buildup**

Change in Pressure -0.117 psi Over Change in Time

1.50 min

TOTAL WELL MANAGEMENT by ECHOMETER Company

07/20/16 08:48:25

1.05 Sp.Gr.H2O