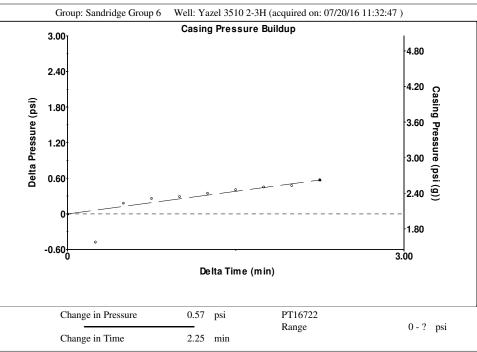

## **Casing Pressure Buildup**

Formation Depth

Change in Pressure 0.6 psi Over Change in Time 2.25 min Surface Temperature 70 deg F Bottomhole Temperature 150 deg F