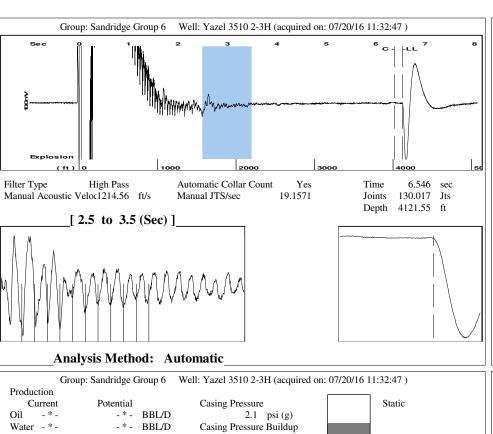

### **Conditions**

Pressure **Production** Static BHP 640.6 psi (g) Oil Production - \* - BBL/D Static BHP Method Water Production - \* - BBL/D Acoustic Static BHP Date 07/20/2016 Gas Production - \* - Mscf/D Production Date \_ \* \_ Producing BHP - \* - psi (g) \_ \* \_ Producing BHP Method **Temperatures** Producing BHP Date \_ \* \_

### **Surface Producing Pressures**

Tubing Pressure 0.0 psi (g) Casing Pressure 2.1 psi (g)

## **Casing Pressure Buildup**

Formation Depth

Change in Pressure 0.6 psi Over Change in Time 2.25 min Surface Temperature 70 deg F Bottomhole Temperature 150 deg F

# Fluid Properties Oil API

Oil API 40 deg.API Water Specific Gravity 1.05 Sp.Gr.H2O

TOTAL WELL MANAGEMENT by ECHOMETER Company

07/20/16 11:35:54

Page 1