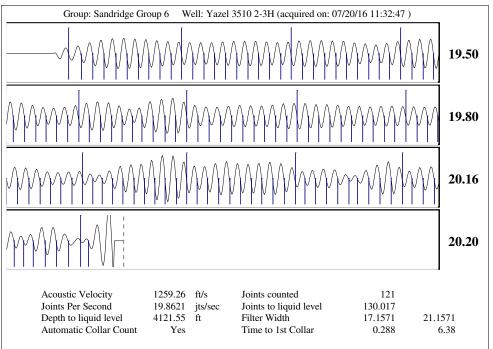

### **Conditions**

Pressure **Production** Static BHP 640.6 psi (g) Oil Production - \* - BBL/D Static BHP Method Water Production - \* - BBL/D Acoustic Static BHP Date 07/20/2016 Gas Production - \* - Mscf/D Production Date \_ \* \_ Producing BHP - \* - psi (g) \_ \* \_ Producing BHP Method **Temperatures** Producing BHP Date \_ \* \_

### **Surface Producing Pressures**

Tubing Pressure 0.0 psi (g) Casing Pressure 2.1 psi (g)

## **Casing Pressure Buildup**

Formation Depth

Change in Pressure 0.6 psi Over Change in Time 2.25 min Surface Temperature 70 deg F Bottomhole Temperature 150 deg F

# Fluid Properties Oil API

Oil API 40 deg.API Water Specific Gravity 1.05 Sp.Gr.H2O

TOTAL WELL MANAGEMENT by ECHOMETER Company

07/20/16 11:35:54

Page 1

## Gyrodata, Inc. Mid-Continent









Conservation Division District Office No. 1 210 E. Frontview, Suite A Dodge City, KS 67801



Phone: 620-225-8888 Fax: 620-225-8885 http://kcc.ks.gov/

Sam Brownback, Governor

Jay Scott Emler, Chairman Shari Feist Albrecht, Commissioner Pat Apple, Commissioner

July 26, 2016

Wanda Ledbetter SandRidge Exploration and Production LLC 123 ROBERT S. KERR AVE OKLAHOMA CITY, OK 73102-6406

Re: Temporary Abandonment API 15-007-24023-01-00 Yazel 3510 2-3H SE/4 Sec.03-35S-10W Barber County, Kansas

# Dear Wanda Ledbetter:

"Your temporary abandonment (TA) application for the well listed above has been approved. In accordance with K.A.R. 82-3-111 the TA status of this well will expire 07/26/2017.

- \* If you return this well to service or plug it, please notify the District Office.
- \* If you s