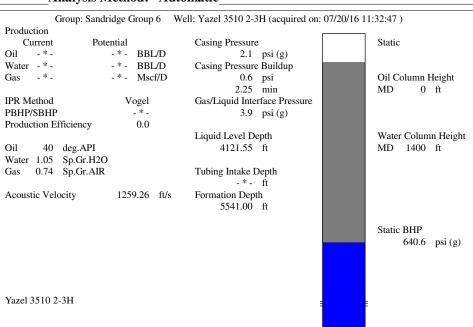

### **Conditions**

Pressure **Production** Static BHP 640.6 psi (g) Oil Production - \* - BBL/D Static BHP Method Water Production - \* - BBL/D Acoustic Static BHP Date 07/20/2016 Gas Production - \* - Mscf/D Production Date \_ \* \_ Producing BHP - \* - psi (g) \_ \* \_ Producing BHP Method **Temperatures** Producing BHP Date \_ \* \_

### **Surface Producing Pressures**

Tubing Pressure 0.0 psi (g) Casing Pressure 2.1 psi (g)

## **Casing Pressure Buildup**

Formation Depth

Change in Pressure 0.6 psi Over Change in Time 2.25 min Surface Temperature 70 deg F Bottomhole Temperature 150 deg F

# Fluid Properties Oil API

Oil API 40 deg.API Water Specific Gravity 1.05 Sp.Gr.H2O

TOTAL WELL MANAGEMENT by ECHOMETER Company

07/20/16 11:35:54

Page 1