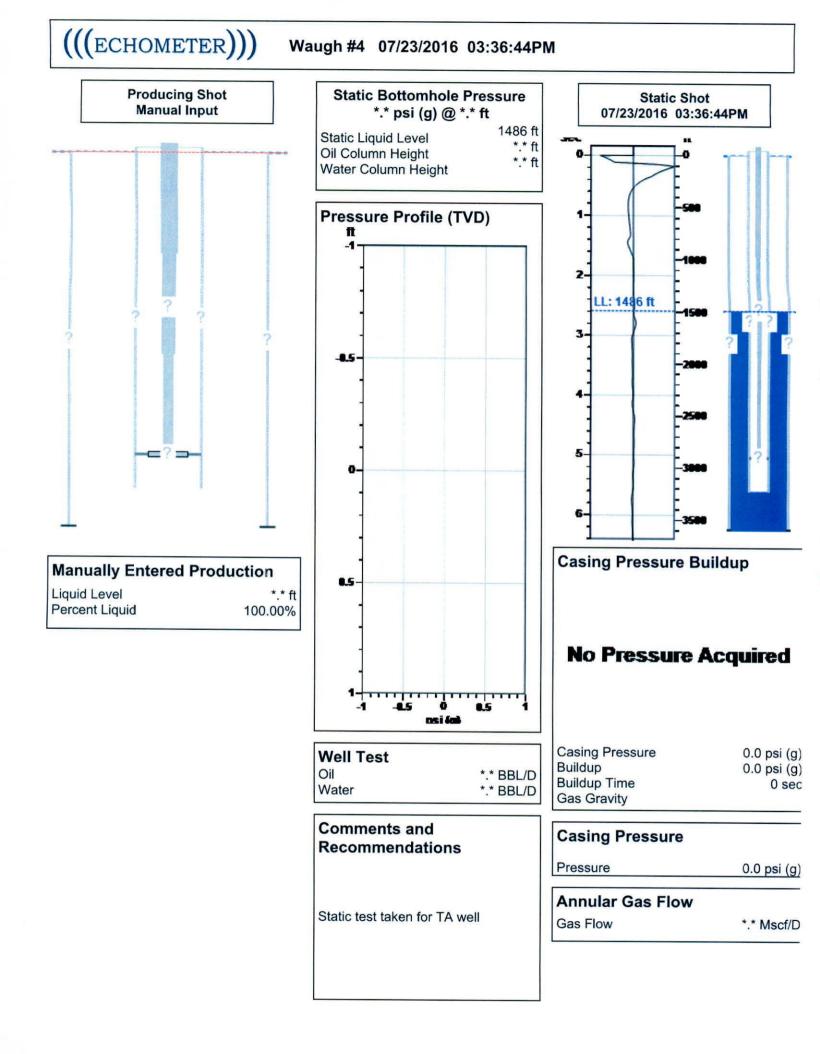

August 05, 2016

Mindy Wooten Trek AEC, LLC 200 W DOUGLAS, SUITE 101 WICHITA, KS 67202

Re: Temporary Abandonment API 15-191-21563-00-00 WAUGH 4 NE/4 Sec.30-31S-01W Sumner County, Kansas

Dear Mindy Wooten: