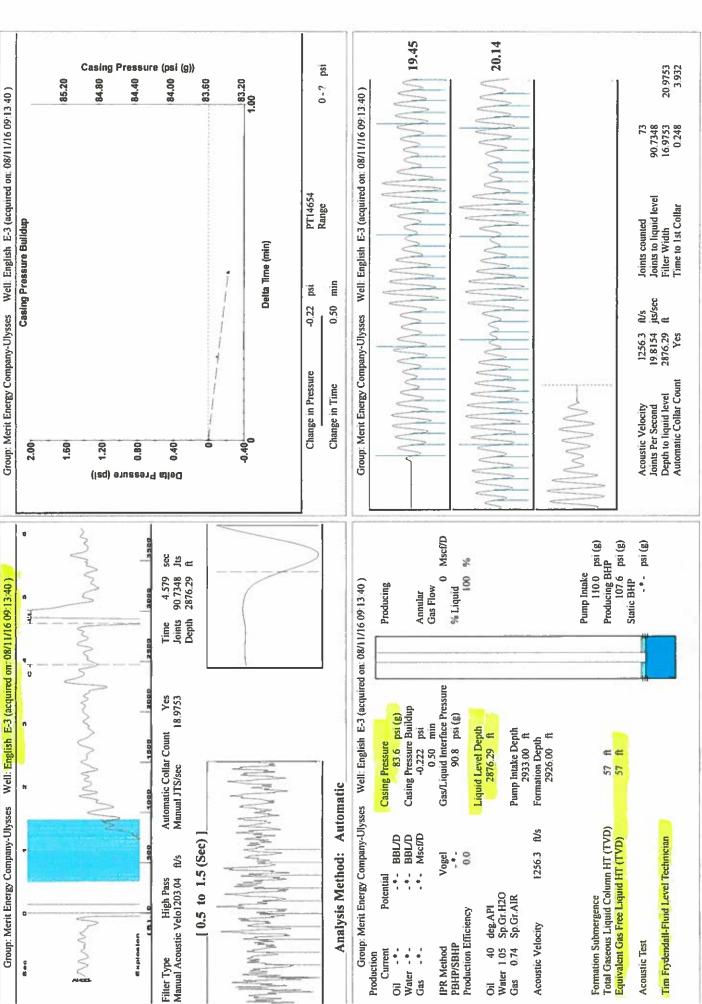

p                                                                                                | ropriate l | KCC Conserv                                            | ation Office:                                                                                                                                                                   |                      |             |           |        |  |  |           |         |     |          |              |            |     |        |  |

KCC District Office #1 - 210 E. Frontview, Suite A, Dodge City, KS 67801

KCC District Office #3 - 1500 SW Seventh Steet, Chanute, KS 66720

KCC District Office #4 - 2301 E. 13th Street, Hays, KS 67601-2651

KCC District Office #2 / UPGS - 3450 N. Rock Road, Building 600, Suite 601, Wichita, KS 67226



FOTAL WELL MANAGEMENT by ECHOMETER Company

Page 1

Conservation Division District Office No. 1 210 E. Frontview, Suite A Dodge City, KS 67801



Phone: 620-225-8888 Fax: 620-225-8885 http://kcc.ks.gov/

Sam Brownback, Governor

Jay Scott Emler, Chairman Shari Feist Albrecht, Commissioner Pat Apple, Commissioner

August 16, 2016

Katherine McClurkan Merit Energy Company, LLC 13727 Noel Road, Suite 1200 Dallas, TX 75240

Re: Temporary Abandonment API 15-067-20525-00-00 English E 3 SE/4 Sec.02-29S-36W Grant County, Kansas

## Dear Katherine McClurkan:

"Your temporary abandonment (TA) application for the well listed above has been approved. In accordance with K.A.R. 82-3-111 the TA status of this well will expire 08/16/2017.

- \* If you return this well to service or plug it, please notif