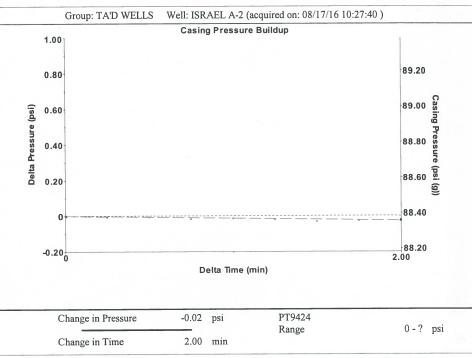

0   100   100   100   100   100   100   100   100   100   100   100   100   100   100   100   100   100   100   100   100   100   100   100   100   100   100   100   100   100   100   100   100   100   100   100   100   100   100   100   100   100   100   100   100   100   100   100   100   100   100   100   100   100   100   100   100   100   100   100   1   | KCC District Office #2 / UPGS - 3450 N. Rock Road, Building 600, Suite 601, Wichita, KS 67226 | Phone 316.630.4000 |  |
| The control of the co | KCC District Office #3 - 1500 SW Seventh Steet, Chanute, KS 66720                             | Phone 620.432.2300 |  |
| dies trees trees that the large trees tree | KCC District Office #4 - 2301 E. 13th Street, Hays, KS 67601-2651                             | Phone 785.625.0550 |  |









Conservation Division District Office No. 1 210 E. Frontview, Suite A Dodge City, KS 67801



Phone: 620-225-8888 Fax: 620-225-8885 http://kcc.ks.gov/

Sam Brownback, Governor

Jay Scott Emler, Chairman Shari Feist Albrecht, Commissioner Pat Apple, Commissioner

August 23, 2016

Katherine McClurkan Merit Energy Company, LLC 13727 Noel Road, Suite 1200 Dallas, TX 75240

Re: Temporary Abandonment API 15-129-20079-00-00 Isreal A 2 SE/4 Sec.04-32S-39W Morton County, Kansas

## Dear Katherine McClurkan:

"Your temporary abandonment (TA) application for the well listed above has been approved. In accordance with K.A.R. 82-3-111 the TA status of this well will expire 08/23/2017.

- \* If you return this well to service or plug it, please notify the District Office.
- \* If you sell this wel