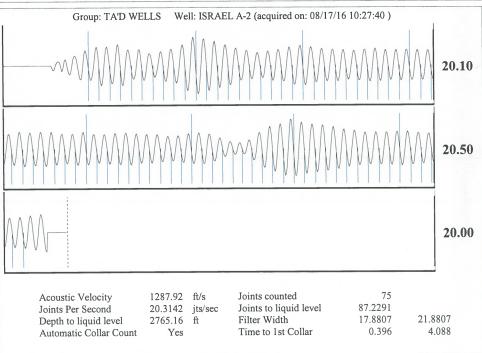

100   100   100   100   100   100   100   100   100   100   100   100   100   100   100   100   100   100   100   100   100   100   100   100   100   100   100   100   100   100   100   100   100   100   100   100   100   100   100   100   100   100   100   100   100   100   100   100   100   100   100   100   100   100   100   100   100   100   100   1   | KCC District Office #2 / UPGS - 3450 N. Rock Road, Building 600, Suite 601, Wichita, KS 67226 | Phone 316.630.4000 |  |
| The control of the co | KCC District Office #3 - 1500 SW Seventh Steet, Chanute, KS 66720                             | Phone 620.432.2300 |  |
| dies trees trees that the large trees tree | KCC District Office #4 - 2301 E. 13th Street, Hays, KS 67601-2651                             | Phone 785.625.0550 |  |









Conservation Division District Office No. 1 210 E. Frontview, Suite A Dodge City, KS 67801



Phone: 620-225-8888 Fax: 620-225-8885 http://kcc.ks.gov/

Sam Brownback, Governor

Jay Scott Emler, Chairman Shari Feist Albrecht, Commissioner Pat Apple, Commissioner

August 23, 2016

Katherine McClurkan Merit Energy Company, LLC 13727 Noel Road, Suite 1200 Dallas, TX 75240

Re: Temporary Abandonment API 15-129-20079-00-00 Isreal A 2 SE/4 Sec.04-32S-39W Morton County, Kansas

## Dear Katherine McClurkan:

"Your temporary abandonment (TA) application for the well listed above has been approved. In accordance with K.A.R. 82-3-111 the TA status of this well will expire 08/23/2017.

- \* If you return this well to service or plug it, please notify the District Office.
- \* If you sell this well yo