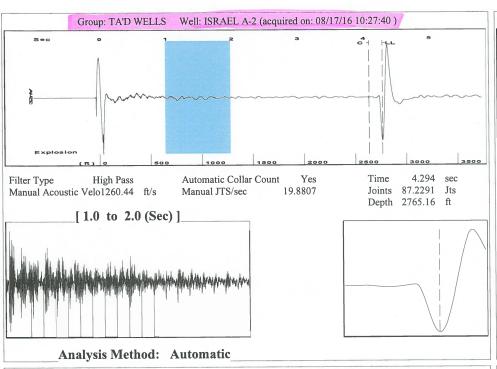

100   100   100   100   100   100   100   100   100   100   100   100   100   100   100   100   100   100   100   100   100   100   100   100   100   100   100   100   100   100   100   100   100   100   100   100   100   100   100   100   100   100   100   100   100   100   100   100   100   100   100   100   100   100   100   100   100   100   100   100   1   | KCC District Office #2 / UPGS - 3450 N. Rock Road, Building 600, Suite 601, Wichita, KS 67226 | Phone 316.630.4000 |  |
| The control of the co | KCC District Office #3 - 1500 SW Seventh Steet, Chanute, KS 66720                             | Phone 620.432.2300 |  |
| dies trees trees that the large trees tree | KCC District Office #4 - 2301 E. 13th Street, Hays, KS 67601-2651                             | Phone 785.625.0550 |  |









Conservation Division District Office No. 1 210 E. Frontview, Suite A Dodge City, KS 67801



Phone: 620-225-8888 Fax: 620-225-8885 http://kcc.ks.gov/

Sam Brownback, Governor

Jay Scott Emler, Chairman Shari Feist Albrecht, Commissioner Pat Apple, Commissioner

August 23, 2016

Katherine McClurkan Merit Energy Company, LLC 13727 Noel Road, Suite 1200 Dallas, TX 75240

Re: Temporary Abandonment API 15-129-20079-00-00 Isreal A 2 SE/4 Sec.04-32S-39W Morton County, Kansas

## Dear Katherine McClurkan:

"Your temporary abandonment (TA) application for the well listed above has been approved. In accordance with K.A.R. 82-3-111 the TA status of this well will expire 08/23/2017.

- \* If you return this well to service or plug it, please notify the District Office.
- \* If you sell this w