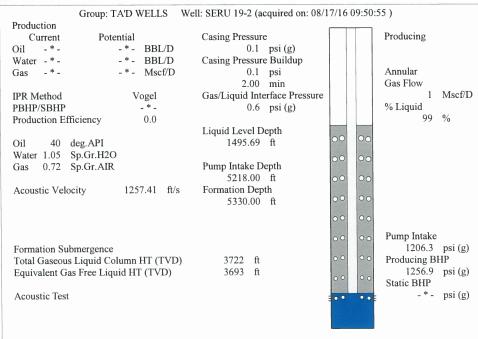

-----------------------------------------------------------------------------------------------------------------------------------------------------------------------------------------------------------|-----------------------------------------------------------------------------------------------|--------------------|--|
| These than the same has been seen the same than the same t | KCC District Office #2 / UPGS - 3450 N. Rock Road, Building 600, Suite 601, Wichita, KS 67226 | Phone 316.630.4000 |  |
| The control of the co | KCC District Office #3 - 1500 SW Seventh Steet, Chanute, KS 66720                             | Phone 620.432.2300 |  |
| Similar Street S | KCC District Office #4 - 2301 E. 13th Street, Hays, KS 67601-2651                             | Phone 785.625.0550 |  |









Conservation Division District Office No. 1 210 E. Frontview, Suite A Dodge City, KS 67801



Phone: 620-225-8888 Fax: 620-225-8885 http://kcc.ks.gov/

Sam Brownback, Governor

Jay Scott Emler, Chairman Shari Feist Albrecht, Commissioner Pat Apple, Commissioner

August 23, 2016

Katherine McClurkan Merit Energy Company, LLC 13727 Noel Road, Suite 1200 Dallas, TX 75240

Re: Temporary Abandonment API 15-129-20883-00-00 Stirrup Unit (SERU) 19-2 SE/4 Sec.34-32S-40W Morton County, Kansas

## Dear Katherine McClurkan:

- "Your temporary abandonment (TA) application for the well listed above has been approved. In accordance with K.A.R. 82-3-111 the TA status of this well will expire 08/23/2017.
- \* If you return this well to service or plug it, please notify the District Office.
- \* If you