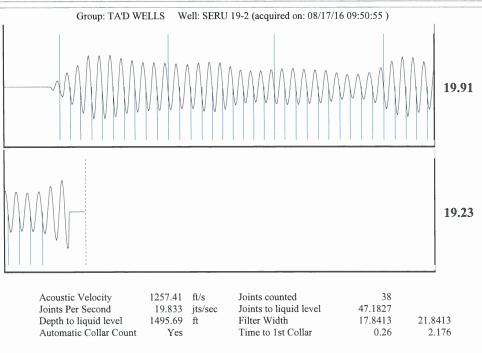

---------------------------------------------------------------------------------------------------------------------------------------------------------------------------------------------------------|-----------------------------------------------------------------------------------------------|--------------------|--|
| These than the same has been seen the same than the same t | KCC District Office #2 / UPGS - 3450 N. Rock Road, Building 600, Suite 601, Wichita, KS 67226 | Phone 316.630.4000 |  |
| The control of the co | KCC District Office #3 - 1500 SW Seventh Steet, Chanute, KS 66720                             | Phone 620.432.2300 |  |
| Similar Street S | KCC District Office #4 - 2301 E. 13th Street, Hays, KS 67601-2651                             | Phone 785.625.0550 |  |









Conservation Division District Office No. 1 210 E. Frontview, Suite A Dodge City, KS 67801



Phone: 620-225-8888 Fax: 620-225-8885 http://kcc.ks.gov/

Sam Brownback, Governor

Jay Scott Emler, Chairman Shari Feist Albrecht, Commissioner Pat Apple, Commissioner

August 23, 2016

Katherine McClurkan Merit Energy Company, LLC 13727 Noel Road, Suite 1200 Dallas, TX 75240

Re: Temporary Abandonment API 15-129-20883-00-00 Stirrup Unit (SERU) 19-2 SE/4 Sec.34-32S-40W Morton County, Kansas

## Dear Katherine McClurkan:

- "Your temporary abandonment (TA) application for the well listed above has been approved. In accordance with K.A.R. 82-3-111 the TA status of this well will expire 08/23/2017.
- \* If you return this well to service or plug it, please notify the District Office.
- \* If you se