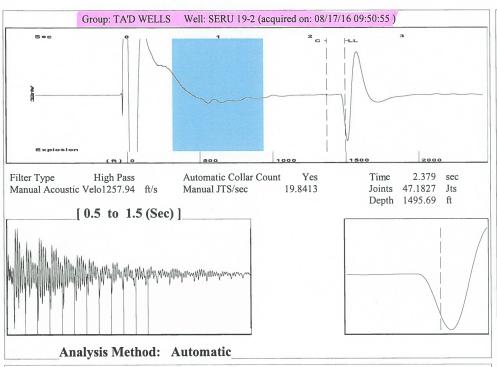

---------------------------------------------------------------------------------------------------------------------------------------------------------------------------------------------------------------|-----------------------------------------------------------------------------------------------|--------------------|--|
| These than the same has been seen the same than the same t | KCC District Office #2 / UPGS - 3450 N. Rock Road, Building 600, Suite 601, Wichita, KS 67226 | Phone 316.630.4000 |  |
| The control of the co | KCC District Office #3 - 1500 SW Seventh Steet, Chanute, KS 66720                             | Phone 620.432.2300 |  |
| Similar Street S | KCC District Office #4 - 2301 E. 13th Street, Hays, KS 67601-2651                             | Phone 785.625.0550 |  |









Conservation Division District Office No. 1 210 E. Frontview, Suite A Dodge City, KS 67801



Phone: 620-225-8888 Fax: 620-225-8885 http://kcc.ks.gov/

Sam Brownback, Governor

Jay Scott Emler, Chairman Shari Feist Albrecht, Commissioner Pat Apple, Commissioner

August 23, 2016

Katherine McClurkan Merit Energy Company, LLC 13727 Noel Road, Suite 1200 Dallas, TX 75240

Re: Temporary Abandonment API 15-129-20883-00-00 Stirrup Unit (SERU) 19-2 SE/4 Sec.34-32S-40W Morton County, Kansas

## Dear Katherine McClurkan:

- "Your temporary abandonment (TA) application for the well listed above has been approved. In accordance with K.A.R. 82-3-111 the TA status of this well will expire 08/23/2017.
- \* If you return this well to service or plug it, please notify the District Office.
- \* If