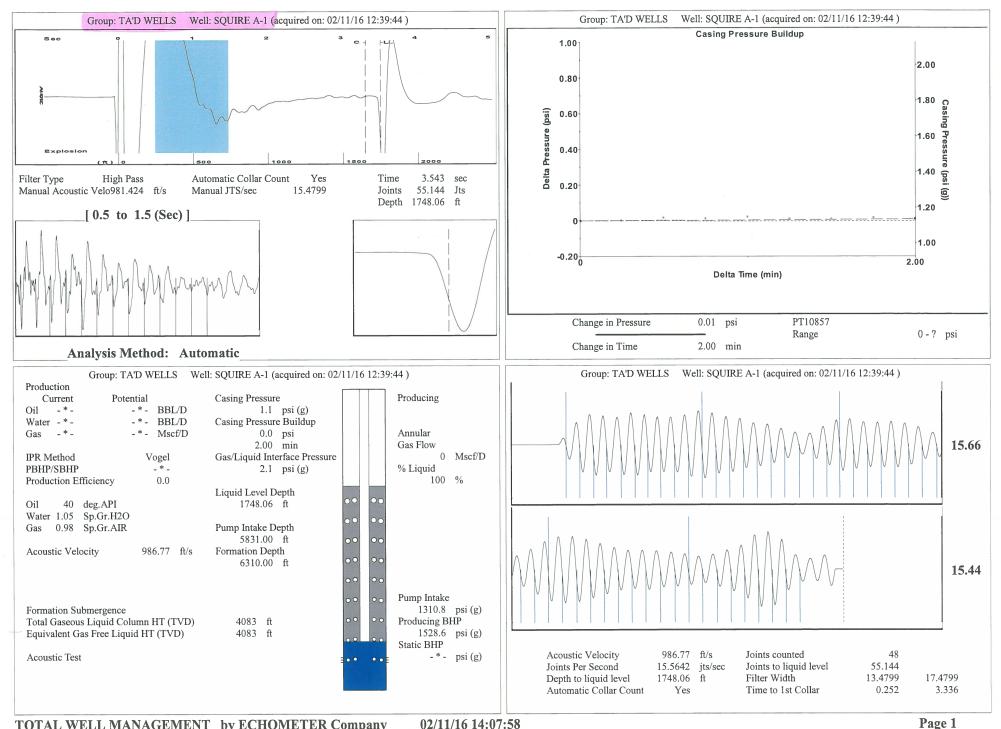

TOTAL WELL MANAGEMENT by ECHOMETER Company

Conservation Division District Office No. 1 210 E. Frontview, Suite A Dodge City, KS 67801

Phone: 620-225-8888 Fax: 620-225-8885 http://kcc.ks.gov/

Jay Scott Emler, Chairman Shari Feist Albrecht, Commissioner Pat Apple, Commissioner Sam Brownback, Governor