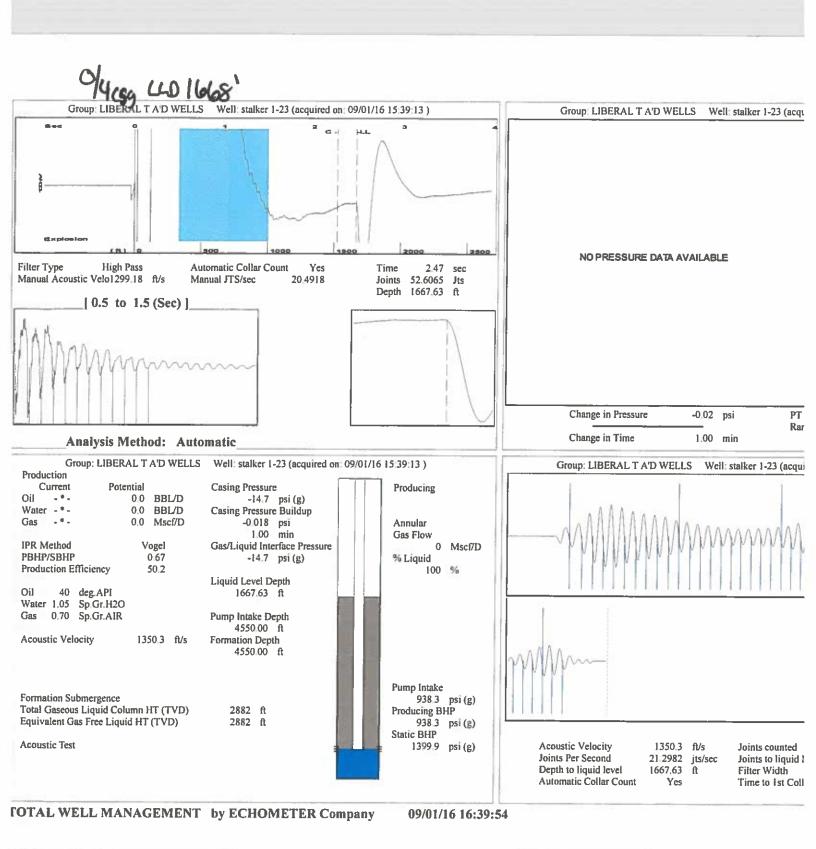

Re: Temporary Abandonment API 15-081-20528-00-01 Stalker 1-23 SW/4 Sec.23-30S-34W Haskell County, Kansas