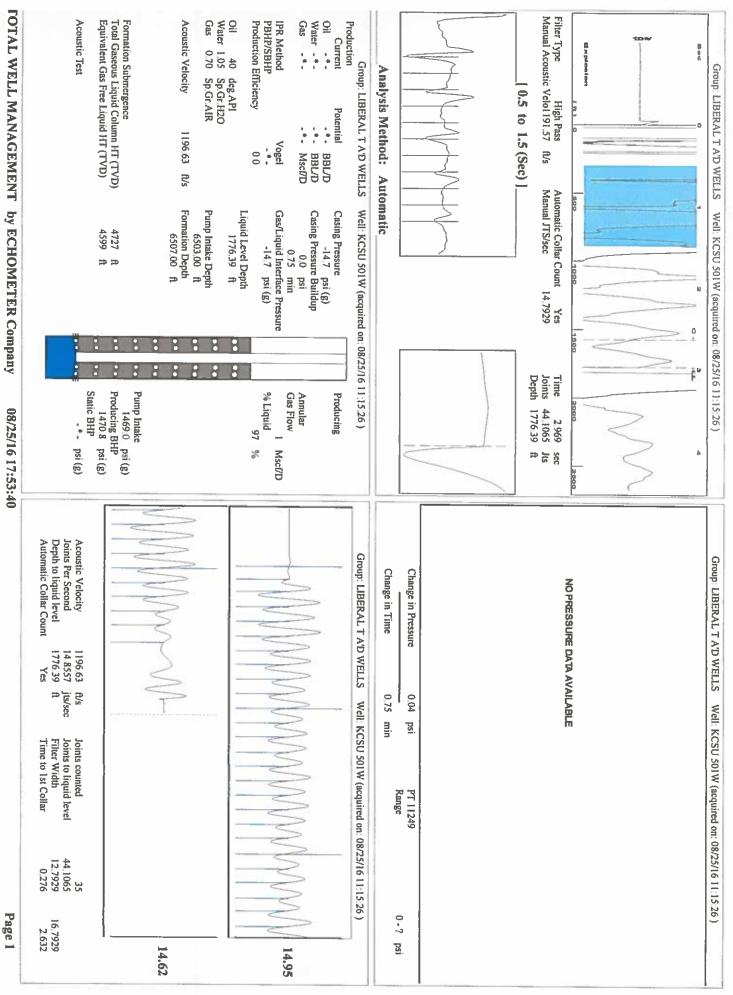

ro- | KCC District Office #1 - 210 E. Frontview, Suite A, Dodge City, KS 67801                      | Phone 620.225.8888 |
|-------------------------------------------------|-----------------------------------------------------------------------------------------------|--------------------|
|                                                 | KCC District Office #2 / UPGS - 3450 N. Rock Road, Building 600, Suite 601, Wichita, KS 67226 | Phone 316.630.4000 |
|                                                 | KCC District Office #3 - 1500 SW Seventh Steet, Chanute, KS 66720                             | Phone 620.432.2300 |
|                                                 | KCC District Office #4 - 2301 E. 13th Street, Hays, KS 67601-2651                             | Phone 785.625.0550 |



Conservation Division District Office No. 1 210 E. Frontview, Suite A Dodge City, KS 67801



Phone: 620-225-8888 Fax: 620-225-8885 http://kcc.ks.gov/

Jay Scott Emler, Chairman Shari Feist Albrecht, Commissioner Pat Apple, Commissioner Sam Brownback, Governor

August 30, 2016

Katherine McClurkan Merit Energy Company, LLC 13727 Noel Road Suite 1200 Dallas, TX 75240

Re: Temporary Abandonment API 15-189-20665-00-00 Kinney Chester Sand Unit (KCSU) 502 SW/4 Sec.25-34S-35W Stevens County, Kansas

Dear Katherine McClurkan:

"Your temporary abandonment (TA) application for the well listed above has been approved. In accordance with K.A.R. 82-3-111 the TA status of this well will expire 08/30/2017.

\* If you return this well to service or plug it, please notify the District Office.

\* If you