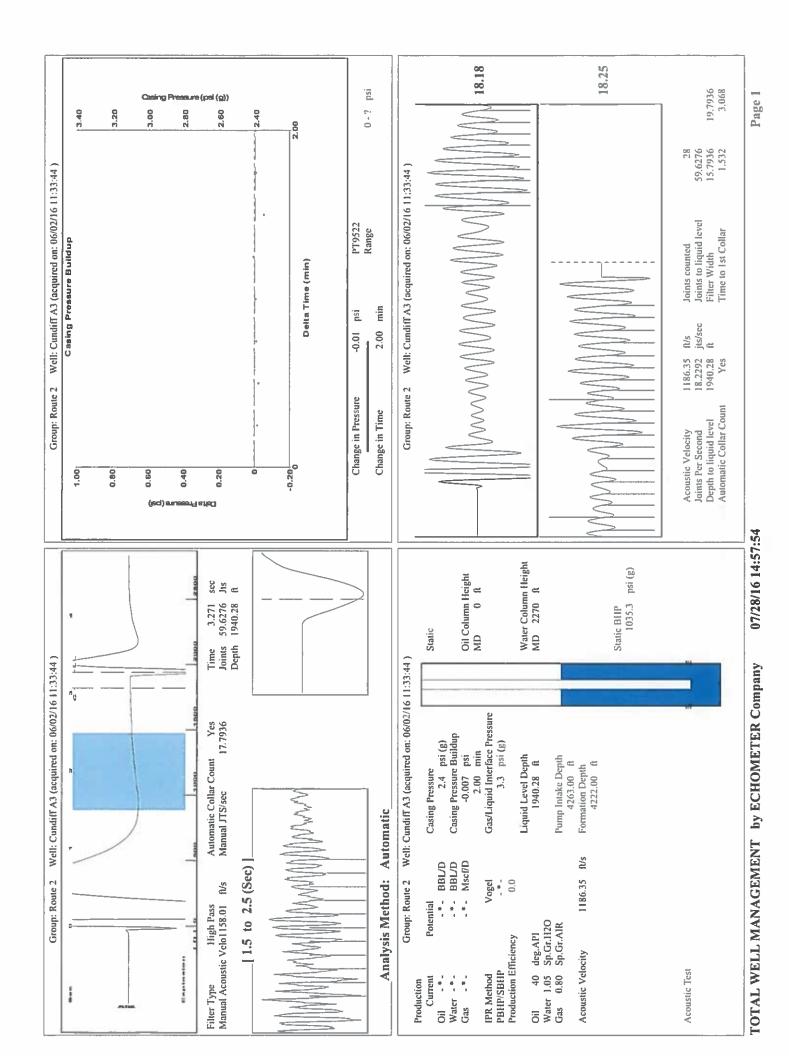

| Operator  | Merit Energy Company, LLC |
|-----------|---------------------------|
| Well Name | CUNDIFF A 3               |
| Doc ID    | 1259426                   |