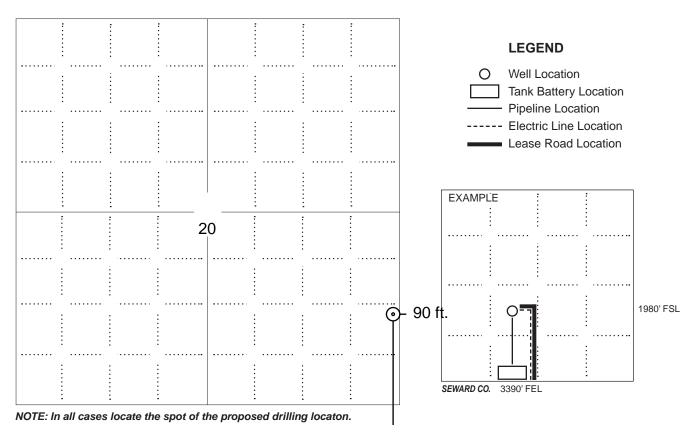

#### IN ALL CASES PLOT THE INTENDED WELL ON THE PLAT BELOW

In all cases, please fully complete this side of the form. Include items 1 through 5 at the bottom of this page.

| Operator:                             | Location of Well: County:                                                                            |
|---------------------------------------|------------------------------------------------------------------------------------------------------|
| Lease:                                | feet from N / S Line of Section                                                                      |
| Well Number:                          | feet from E / W Line of Section                                                                      |
| Field:                                | Sec Twp S. R                                                                                         |
| Number of Acres attributable to well: | Is Section: Regular or Irregular                                                                     |
|                                       | If Section is Irregular, locate well from nearest corner boundary.  Section corner used: NE NW SE SW |

#### **PLAT**

Show location of the well. Show footage to the nearest lease or unit boundary line. Show the predicted locations of lease roads, tank batteries, pipelines and electrical lines, as required by the Kansas Surface Owner Notice Act (House Bill 2032).

#### In plotting the proposed location of the well, you must show:

- 1. The manner in which you are using the depicted plat by identifying section lines, i.e. 1 section, 1 section with 8 surrounding sections, 4 sections, etc.
- 2. The distance of the proposed drilling location from the south / north and east / west outside section lines.
- 3. The distance to the nearest lease or unit boundary line (in footage).
- 4. If proposed location is located within a prorated or spaced field a certificate of acreage attribution plat must be attached: (C0-7 for oil wells; CG-8 for gas wells).
- 5. The predicted locations of lease roads, tank batteries, pipelines, and electrical lines.

#### NOTE: In all cases locate the spot of the proposed drilling locaton.