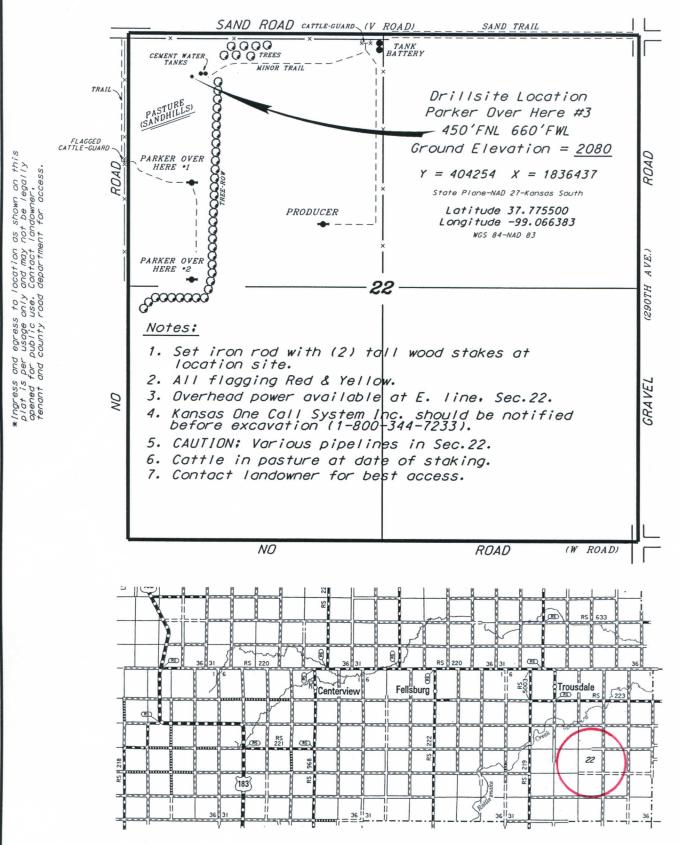

## TOTO ENERGY, LLC PARKER OVER HERE LEASE NW. 1/4, SECTION 22, T26S, R16W EDWARDS COUNTY, KANSAS

<sup>\*</sup> Controlling data is based upon the best maps and photographs available to us and upon a regular section of land containing 640 acres.

July 14, 2016

Date .

SCALE

Approximate section lines were determined using the normal standard of care of oilfield surveyors practicing in the state of Kansas. The section corners, which establish the precise section lines, were not necessorily located, and the exact location of the drillsite location in the section is not guaranteed. Therefore, the operator securing this service and accepting this plat and all other parties relying thereon agree to hold Central Kansas Diffield Services. Inc. its officers and employees harmless from all losses, costs and expenses and said entities released from any liability from incidental or consequential damages