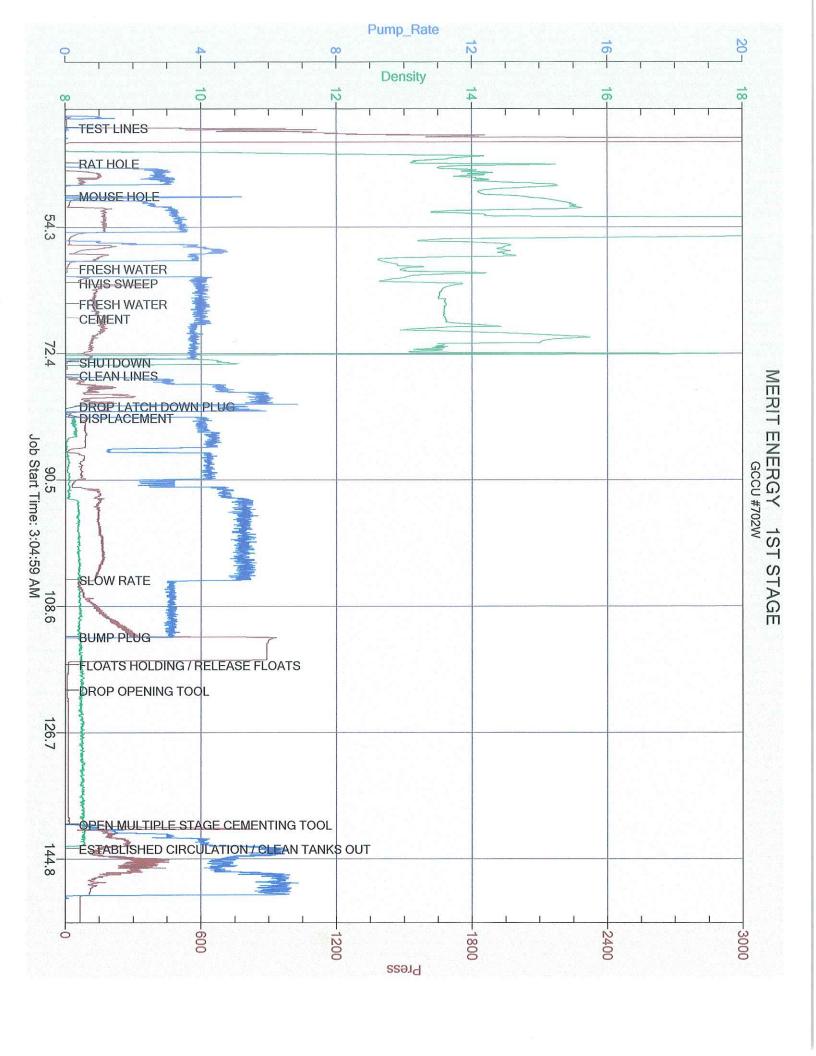

Allied started the job testing lines to 3000 psi. After a successful test we began the job by plugging the rat hole and mouse hole with 50 sacks and then began pumping 12 bbls of HiVis Sweep spacer. We then mixed and pumped the following cements:

1<sup>st</sup> Stage:

18.64 bbl 65 Sacks of 13.6 ppg

50/50 H Slurry: 1.61 Yield

10.0% Salt

5.0% Gypsum

2.0% Gel

0.5% CFL-210

5.0 lb Kol-Seal

0.25 lb Cellophane Flake

0.2% CD-100

2<sup>nd</sup> Stage:

54.71 bbl 160 Sacks of 13.6 ppg

Class A Slurry - 1.92 Yield

10.0% Salt

6.0% Gypsum

2.0% Gel

0.5% CFL-210

5.0 lb Kol-Seal

0.25 lb Cellophane Flake

The first stage was displaced with 35 bbl fresh water and 94 Bbls of WBM. The plug bumped and was pressured to 890 psi. Upon release the floats held. The stage tool was opened at 820 psi and the rig circulated 4 hours. These second stage was displaced with 118 bbl fresh water. The plug bumped and was pressured to 1590.