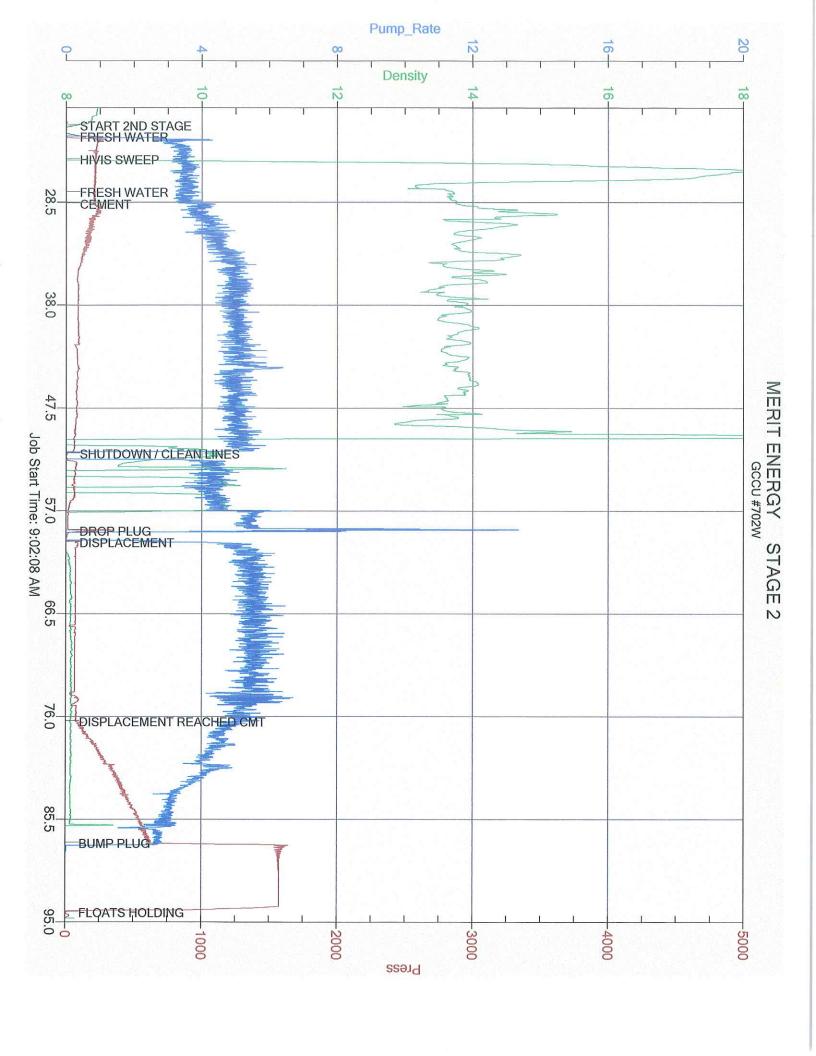

0.5% CFL-210

5.0 lb Kol-Seal

0.25 lb Cellophane Flake

The first stage was displaced with 35 bbl fresh water and 94 Bbls of WBM. The plug bumped and was pressured to 890 psi. Upon release the floats held. The stage tool was opened at 820 psi and the rig circulated 4 hours. These second stage was displaced with 118 bbl fresh water. The plug bumped and was pressured to 1590.