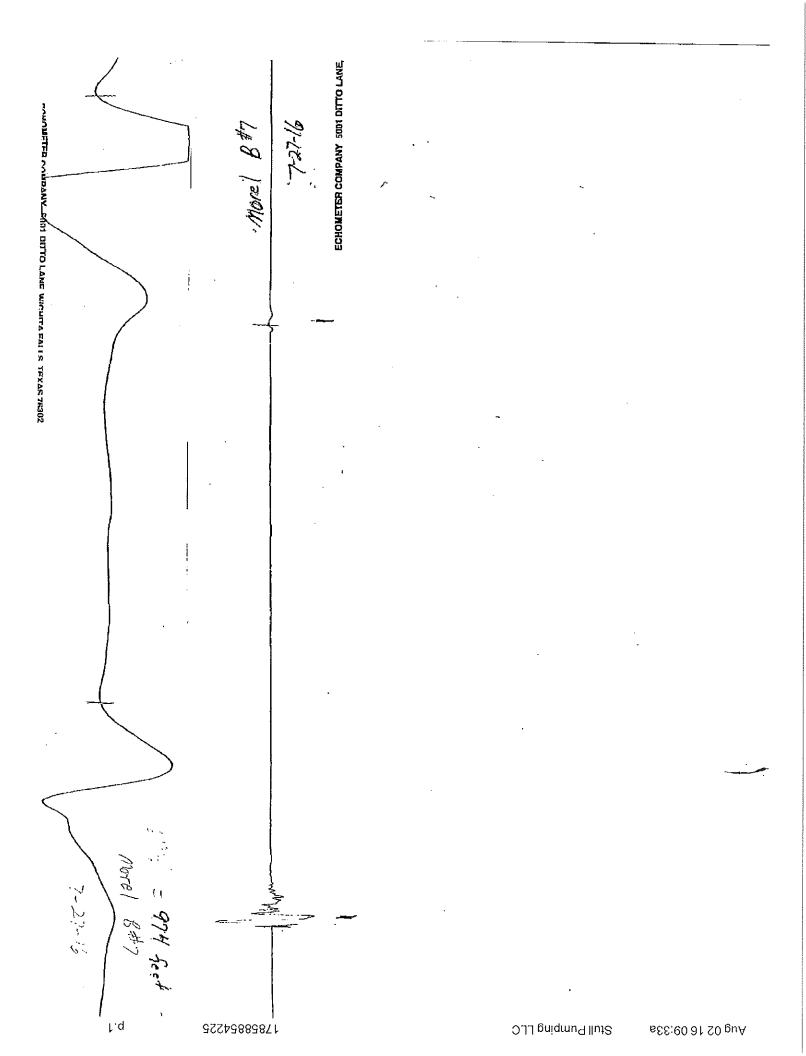

August 04, 2016

Dylan Klaus Vess Oil Corporation 1700 WATERFRONT PKWY BLDG 500 WICHITA, KS 67206-6619

Re: Temporary Abandonment API 15-065-01470-00-00 MOREL B 7 NE/4 Sec.22-09S-21W Graham County, Kansas

## High Fluid Level

Pursuant to K.A.R. 82-3-111, the well must be plugged, or returned to service, or obtain temporary abandonment status by September 01, 2016.