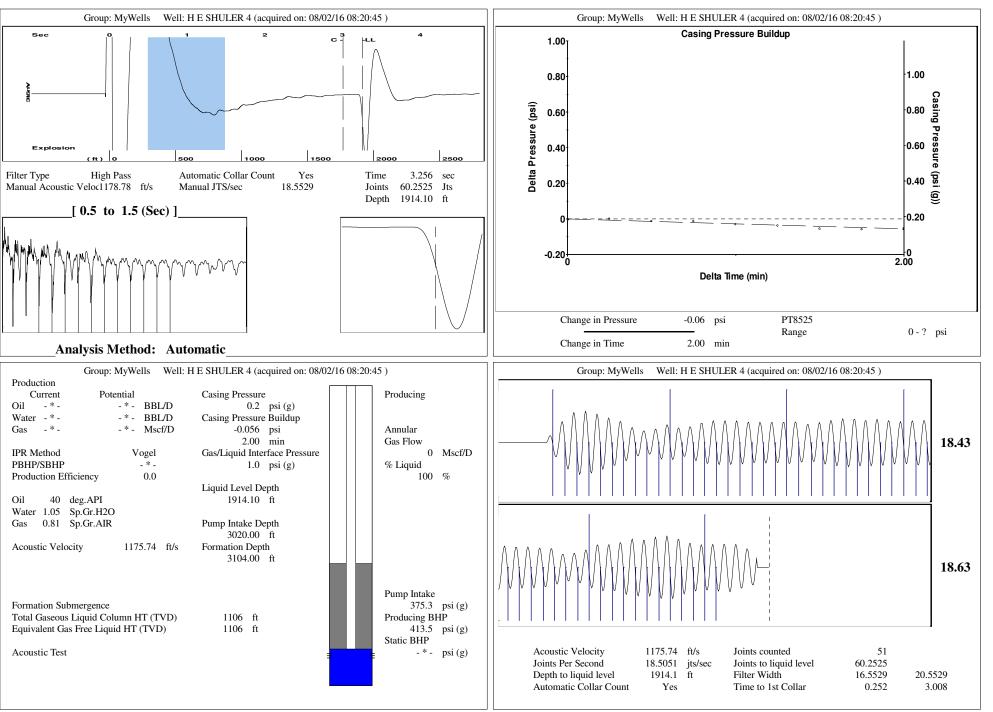

Re: Temporary Abandonment API 15-189-20985-00-01 H. E. SHULER 4 SE/4 Sec.16-31S-35W Stevens County, Kansas

Dear Shawn Hildreth:

"Your temporary abandonment (TA) application for the well listed above has been approved. In accordance with K.A.R. 82-3-111 the TA status of this well will expire 08/09/2017.