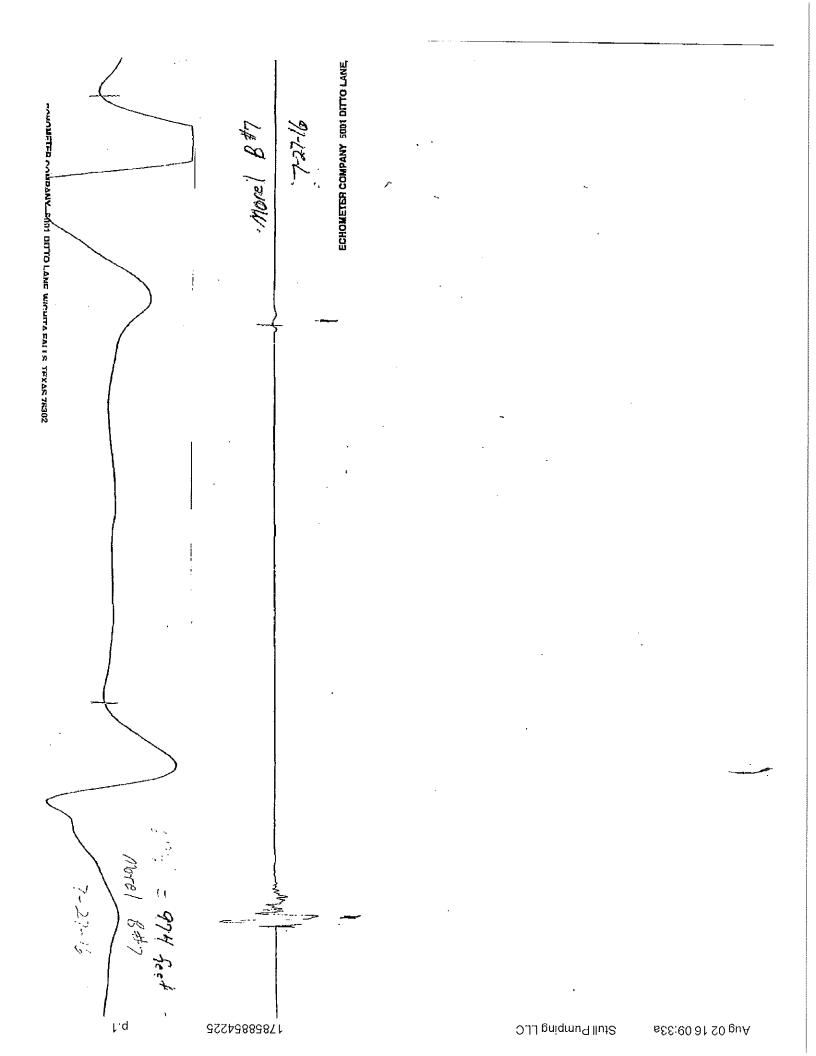

## **High Fluid Level**

Pursuant to K.A.R. 82-3-111, the well must be plugged, or returned to service, or obtain temporary abandonment status by September 02, 2016.

This deadline does NOT override any compliance deadline given to you in any Commission Order.