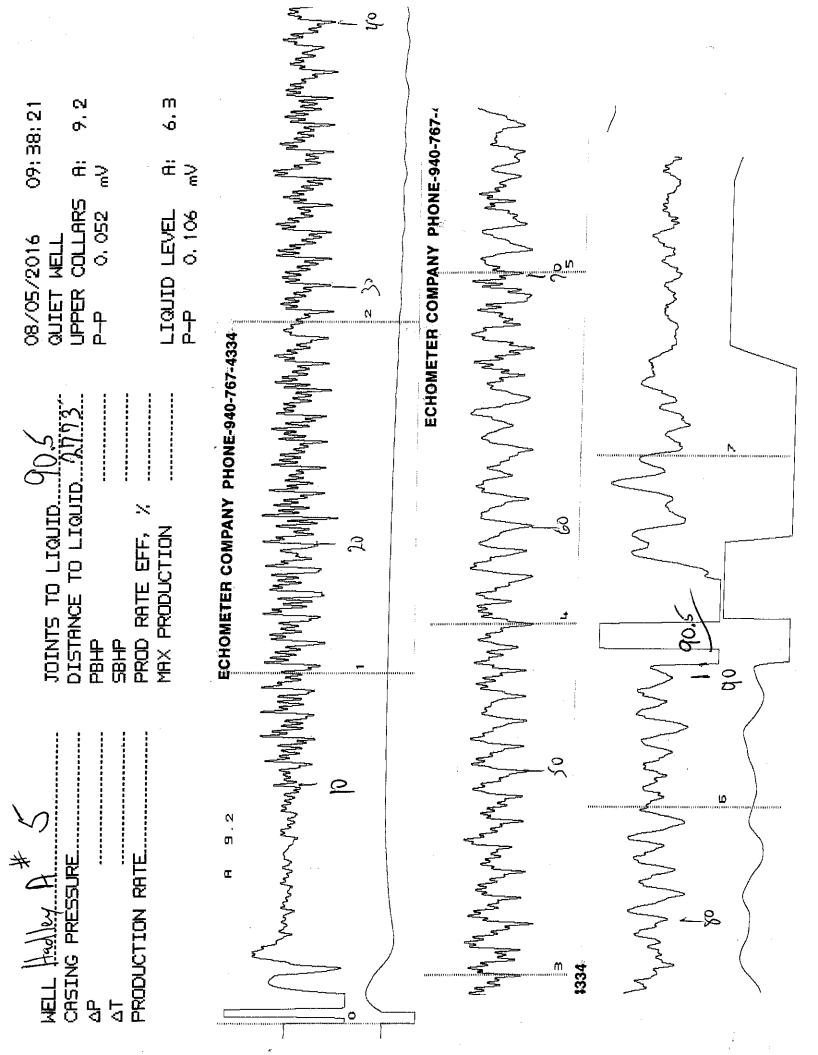

Re: Temporary Abandonment API 15-051-05625-00-00 HADLEY A 5 SE/4 Sec.12-11S-18W Ellis County, Kansas

Dear Francis Hitschmann:

"Your temporary abandonment (TA) application for the well listed above has been approved. In accordance with K.A.R. 82-3-111 the TA status of this well will expire 08/31/2017.