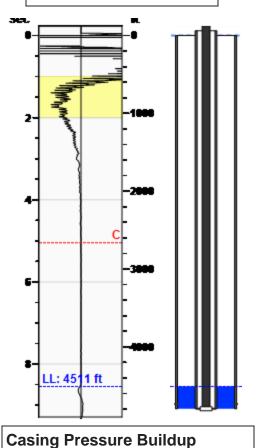

## Static Bottomhole Pressure \*.\* psi (g) @ \*.\* ft

Static Liquid Level 4511 ft
Oil Column Height \*.\* ft
Water Column Height \*.\* ft

### Static Shot 10/11/2016 10:33:18AM

| Casing Pressure | 8.7 psi (g)  |
|-----------------|--------------|
| Buildup         | -0.0 psi (g) |
| Buildup Time    | 15 sec       |
| Gas Gravity     |              |