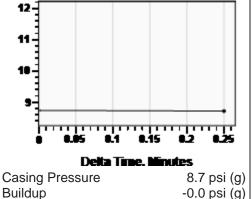

### Static Shot 10/11/2016 10:33:18AM

| Casing Pressure | 8.7 psi (g)  |
|-----------------|--------------|
| Buildup         | -0.0 psi (g) |
| Buildup Time    | 15 sec       |
| Gas Gravity     |              |

### **Casing Pressure**

Pressure 8.7 psi (g)