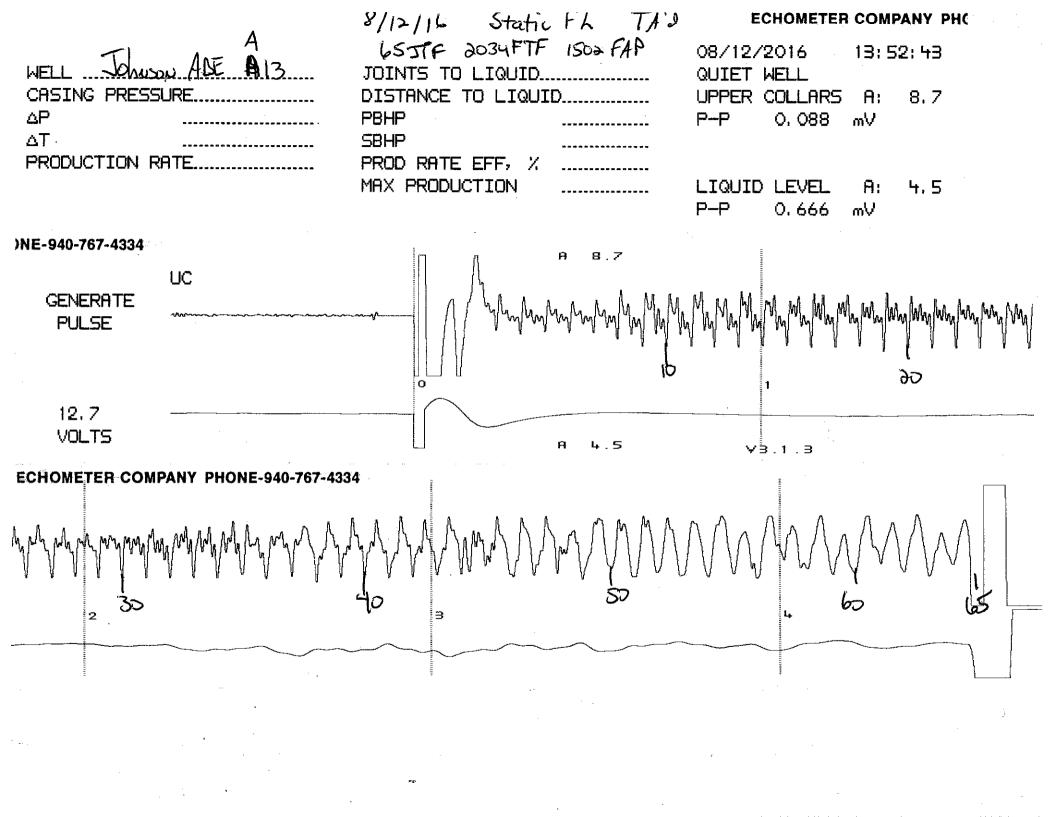

Re: Temporary Abandonment API 15-051-24458-00-00 JOHNSON ABE A-13 NW/4 Sec.29-11S-18W Ellis County, Kansas

Dear Francis Hitschmann:

"Your temporary abandonment (TA) application for the well listed above has been approved. In accordance with K.A.R. 82-3-111 the TA status of this well will expire 08/16/2017.