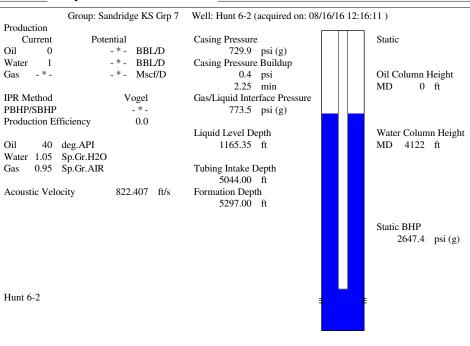

# Pump

Plunger Diameter - \* - in Pump Intake Depth 5044.00 ft

\*\*Total Rod Length < Pump Depth

## **Conditions**

| Pressure             |            |         | Production             |            |        |
|----------------------|------------|---------|------------------------|------------|--------|
| Static BHP           | 2647.4     | psi (g) | Oil Production         | 0          | BBL/D  |
| Static BHP Method    | Acoustic   |         | Water Production       | 1          | BBL/D  |
| Static BHP Date      | 08/16/2016 |         | Gas Production         | _ * _      | Mscf/D |
|                      |            |         | Production Date        | 08/12/2016 |        |
| Producing BHP        | 950.2      | psi (g) |                        |            |        |
| Producing BHP Method | Acoustic   |         | Temperatures           |            |        |
| Producing BHP Date   | 08/16/2016 |         | Surface Temperature    | 70         | deg F  |
| Formation Depth      | 5297.00    | ft      | Bottomhole Temperature | 150        | deg F  |

# **Surface Producing Pressures**

**Tubing Pressure** - \* - psi (g) Casing Pressure 729.9 psi (g) Fluid Properties Oil API

40 deg.API 1.05 Sp.Gr.H2O Water Specific Gravity

**Casing Pressure Buildup** 

Change in Pressure 0.4 psi Over Change in Time 2.25 min