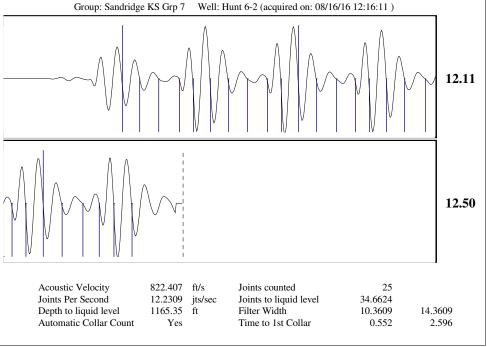

### General

120764 Well ID Well Hunt 6-2 Company Sandridge Operator \_ \* \_ Lease Name Hiunt 6-2 Elevation 2167.00 ft Production Method Other Dataset Description

2nd Shot

Comment