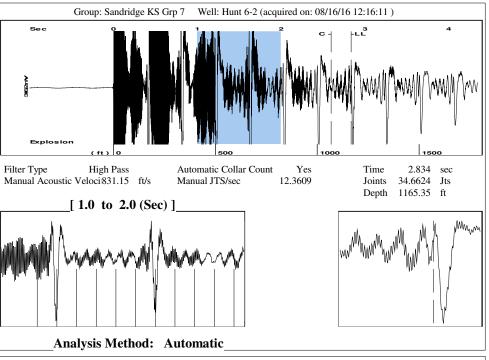

### General

120764 Well ID Well Hunt 6-2 Company Sandridge Operator \_ \* \_ Lease Name Hiunt 6-2 Elevation 2167.00 ft Production Method Other Dataset Description

2nd Shot

Comment

## **Conditions**

| Pressure             |            |         | Production             |            |        |
|----------------------|------------|---------|------------------------|------------|--------|
| Static BHP           | 2647.4     | psi (g) | Oil Production         | 0          | BBL/D  |
| Static BHP Method    | Acoustic   |         | Water Production       | 1          | BBL/D  |
| Static BHP Date      | 08/16/2016 |         | Gas Production         | _ * _      | Mscf/D |
|                      |            |         | Production Date        | 08/12/2016 |        |
| Producing BHP        | 950.2      | psi (g) |                        |            |        |
| Producing BHP Method | Acoustic   |         | Temperatures           |            |        |
| Producing BHP Date   | 08/16/2016 |         | Surface Temperature    | 70         | deg F  |
| Formation Depth      | 5297.00    | ft      | Bottomhole Temperature | 150        | deg F  |