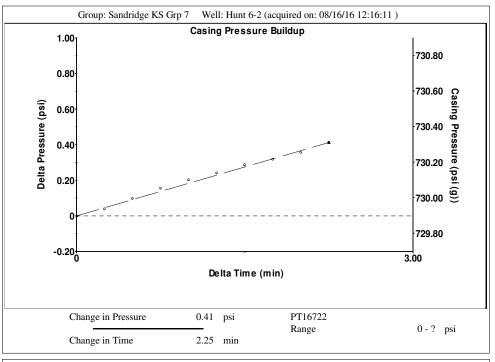

# **Surface Producing Pressures**

**Tubing Pressure** - \* - psi (g) Casing Pressure 729.9 psi (g) Fluid Properties Oil API

40 deg.API 1.05 Sp.Gr.H2O Water Specific Gravity

**Casing Pressure Buildup** 

Change in Pressure 0.4 psi Over Change in Time 2.25 min