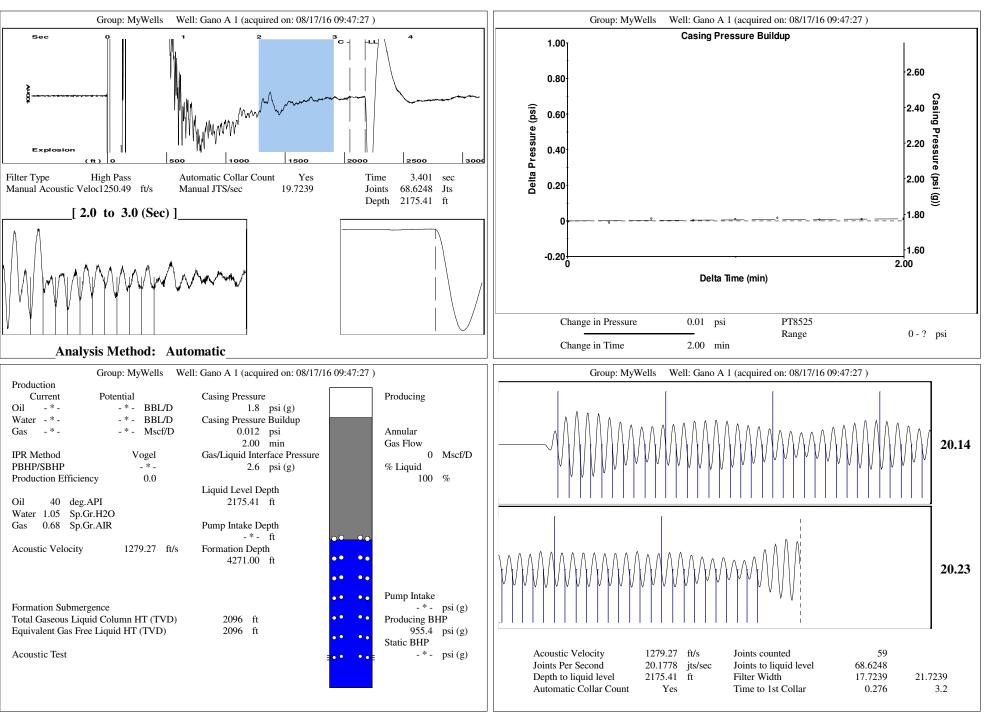

- 210 E. Frontview, Suite A, Dodge City, KS 67801                      | Phone 620.225.8888 |
|--------------------------------------------------------|-----------------------------------------------------------------------------------------------|--------------------|
|                                                        | KCC District Office #2 / UPGS - 3450 N. Rock Road, Building 600, Suite 601, Wichita, KS 67226 | Phone 316.630.4000 |
|                                                        | KCC District Office #3 - 1500 SW Seventh Steet, Chanute, KS 66720                             | Phone 620.432.2300 |
|                                                        | KCC District Office #4 - 2301 E. 13th Street, Hays, KS 67601-2651                             | Phone 785.625.0550 |





Phone: 620-225-8888 Fax: 620-225-8885 http://kcc.ks.gov/

Jay Scott Emler, Chairman Shari Feist Albrecht, Commissioner Pat Apple, Commissioner Sam Brownback, Governor

August 23, 2016

Shawn Hildreth Linn Operating, Inc. 600 TRAVIS STE 5100 HOUSTON, TX 77002-3018

Re: Temporary Abandonment API 15-175-30076-00-03 GANO A 1 SW/4 Sec.35-32S-31W Seward County, Kansas

Dear Shawn Hildreth:

"Your temporary abandonment (TA) application for the well listed above has been approved. In accordance with K.A.R. 82-3-111 the TA status of this well will expire 08/23/2017.

\* If you return this well to service or plug it, please notify the District Office.

\* If you sell this well you are required to file a Transfer of Operator form, T-1.

\* If the well will remain temporarily abandoned, you must s