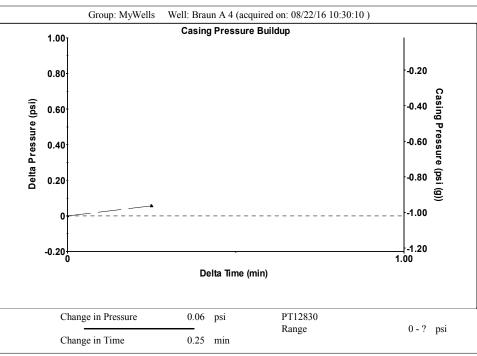

August 23, 2016

Jim Farthing Empire Energy E&P, LLC 345 RIVERVIEW ST., STE 540 WICHITA, KS 67203-4262

Re: Temporary Abandonment API 15-051-21847-00-00 BRAUN A 4 SW/4 Sec.15-13S-18W Ellis County, Kansas