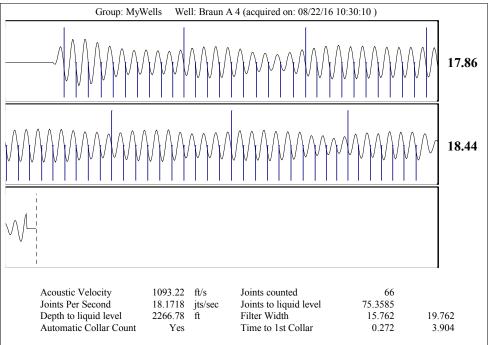

August 23, 2016

Jim Farthing Empire Energy E&P, LLC 345 RIVERVIEW ST., STE 540 WICHITA, KS 67203-4262

Re: Temporary Abandonment API 15-051-21847-00-00 BRAUN A 4 SW/4 Sec.15-13S-18W Ellis County, Kansas