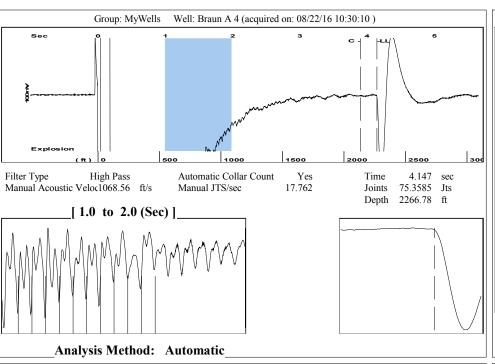

August 23, 2016

Jim Farthing Empire Energy E&P, LLC 345 RIVERVIEW ST., STE 540 WICHITA, KS 67203-4262

Re: Temporary Abandonment API 15-051-21847-00-00 BRAUN A 4 SW/4 Sec.15-13S-18W Ellis County, Kansas