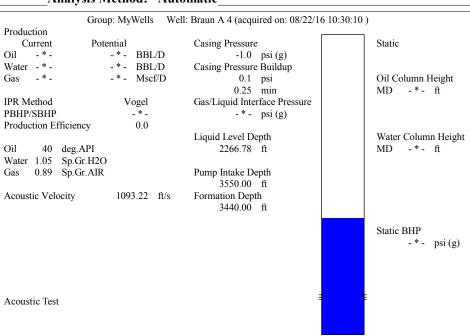

August 23, 2016

Jim Farthing Empire Energy E&P, LLC 345 RIVERVIEW ST., STE 540 WICHITA, KS 67203-4262

Re: Temporary Abandonment API 15-051-21847-00-00 BRAUN A 4 SW/4 Sec.15-13S-18W Ellis County, Kansas