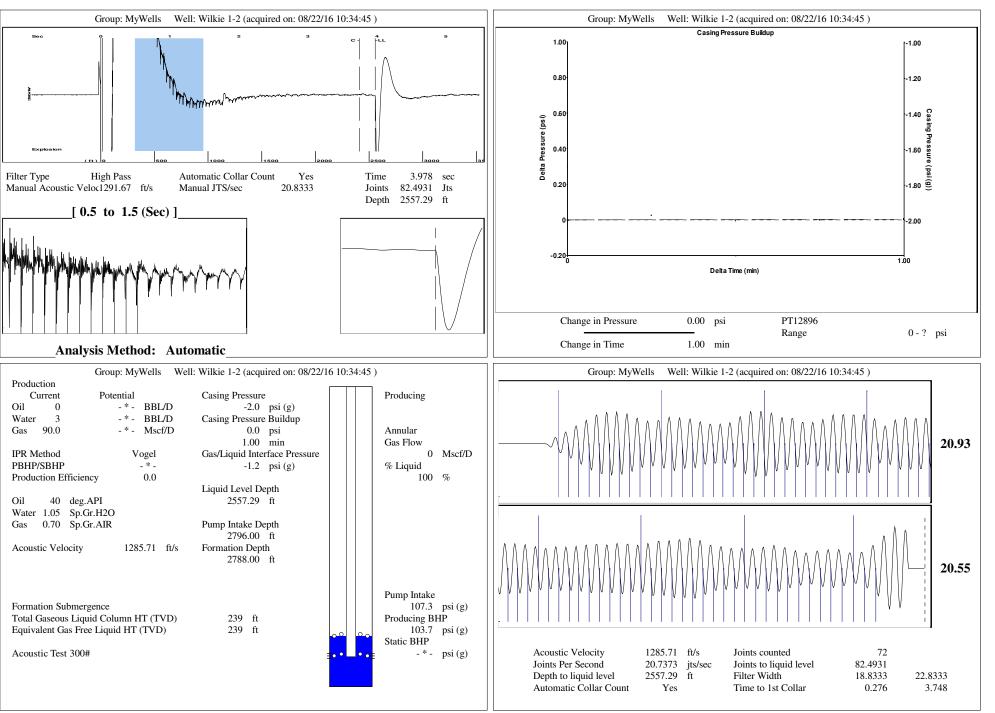

| KCC District Office #4 - 2301 E. 13th Street, Hays, KS 67601-2651                                      | Phone 785.625.0550                                                |                    |





Phone: 620-225-8888 Fax: 620-225-8885 http://kcc.ks.gov/

Jay Scott Emler, Chairman Shari Feist Albrecht, Commissioner Pat Apple, Commissioner Sam Brownback, Governor

August 30, 2016

Shawn Hildreth Linn Operating, Inc. 600 TRAVIS STE 5100 HOUSTON, TX 77002-3018

Re: Temporary Abandonment API 15-093-20059-00-00 WILKIE 2 S/2 Sec.26-26S-37W Kearny County, Kansas

Dear Shawn Hildreth:

"Your temporary abandonment (TA) application for the well listed above has been approved. In accordance with K.A.R. 82-3-111 the TA status of this well will expire 08/30/2017.

\* If you return this well to service or plug it, please notify the District Office.

\* If you sell this well you are required to file a Transfer of Operator form, T-1.

\* If the well will remain temporarily abandoned, you must su