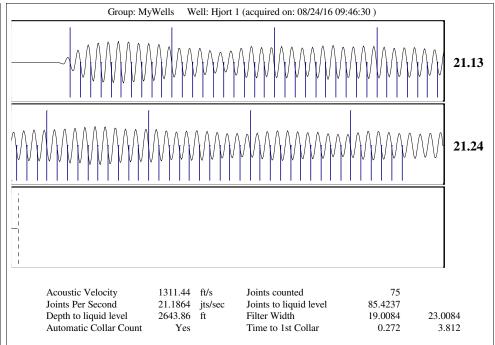

August 30, 2016

Shawn Hildreth Linn Operating, Inc. 600 TRAVIS STE 5100 HOUSTON, TX 77002-3018

Re: Temporary Abandonment API 15-129-20410-00-00 MATT HJORT 1 NE/4 Sec.24-34S-40W Morton County, Kansas