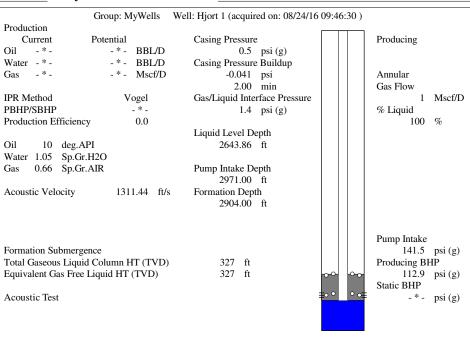

August 30, 2016

Shawn Hildreth Linn Operating, Inc. 600 TRAVIS STE 5100 HOUSTON, TX 77002-3018

Re: Temporary Abandonment API 15-129-20410-00-00 MATT HJORT 1 NE/4 Sec.24-34S-40W Morton County, Kansas