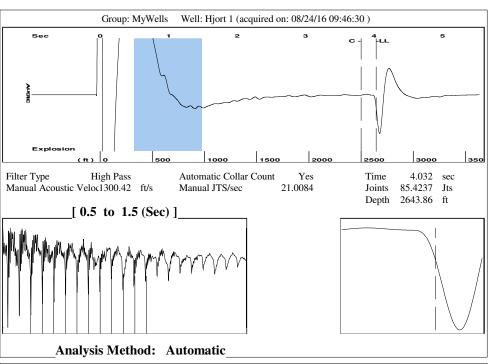

August 30, 2016

Shawn Hildreth Linn Operating, Inc. 600 TRAVIS STE 5100 HOUSTON, TX 77002-3018

Re: Temporary Abandonment API 15-129-20410-00-00 MATT HJORT 1 NE/4 Sec.24-34S-40W Morton County, Kansas