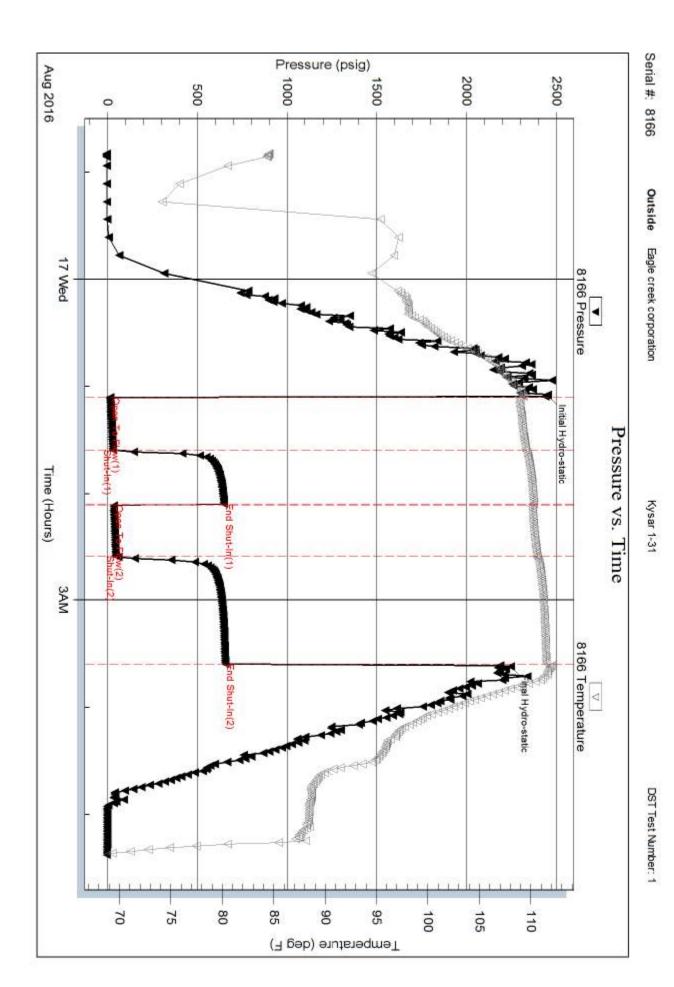

|                                                                                                                                                                         | DRILL STEM TES                              | ST REP                 | ORT                                              |                    |                                  |            |                                |
|-------------------------------------------------------------------------------------------------------------------------------------------------------------------------|---------------------------------------------|------------------------|--------------------------------------------------|--------------------|----------------------------------|------------|--------------------------------|
|                                                                                                                                                                         | Eagle creek corporation                     |                        | 31-2                                             | 20-35w \           | Wichita,                         | KS         |                                |
| ESTING , INC                                                                                                                                                            |                                             |                        | Kys                                              | ar 1-31            |                                  |            |                                |
|                                                                                                                                                                         | Wichita, Ks 67226                           |                        | Job                                              | Ticket: 65         | 5504                             | DST#       | :1                             |
| NOK.                                                                                                                                                                    | ATTN: Bob O Dell                            |                        | Test                                             | Start: 20          | )16.08.16 @                      | ) 22:49:35 |                                |
| GENERAL INFORMATION:                                                                                                                                                    | •                                           |                        |                                                  |                    |                                  |            |                                |
| Formation:         Ft. Scott           Deviated:         No         Whipstock:           Time Tool Opened:         01:06:05           Time Test Ended:         05:22:35 | ft (KB)                                     |                        | Test<br>Test<br>Unit                             | er: E              | Conventiona<br>Brandon Tur<br>79 |            | lole (Initial)                 |
| Interval:4643.00 ft (KB) To4Total Depth:4670.00 ft (KB) (THole Diameter:7.88 inches Hole                                                                                |                                             |                        | Refe                                             | erence Ele<br>KB t | evations:<br>to GR/CF:           | 3212.0     | 0 ft (KB)<br>0 ft (CF)<br>0 ft |
| Serial #: 8166         Outside           Press@RunDepth:         47.55 psig           Start Date:         2016.08.16           Start Time:         22:49:40             | @ 4644.00 ft (KB)<br>End Date:<br>End Time: | 2016.08.17<br>05:22:34 | Capacity:<br>Last Calib<br>Time On I<br>Time Off | o.:<br>3tm: 2      | 2016.08.17<br>2016.08.17         | -          | 7<br>5                         |
| TEST COMMENT: IF: 1/4 blow died<br>IS: No return.<br>FF: No blow<br>FS: No return.                                                                                      | l in 14 min.                                |                        |                                                  |                    |                                  |            |                                |
| Pressure vs.<br>T<br>\$66 Pressure                                                                                                                                      | Time<br>To<br>3100 Terpenáre                |                        |                                                  |                    | RE SUMM                          |            |                                |
|                                                                                                                                                                         |                                             | Time<br>(Min.)         | Pressure<br>(psig)                               | Temp<br>(deg F)    | Annotatio                        | on         |                                |
|                                                                                                                                                                         |                                             | 0                      | 2454.45                                          | 109.21             | Initial Hydro                    |            |                                |
|                                                                                                                                                                         |                                             | 1                      | 17.06<br>31.58                                   | 108.78<br>109.52   |                                  | low (1)    |                                |
|                                                                                                                                                                         |                                             | 61                     | 649.36                                           | 110.29             | End Shut-l                       |            |                                |
|                                                                                                                                                                         |                                             | II 62                  | 37.10                                            |                    | Open To F                        | low (2)    |                                |
|                                                                                                                                                                         |                                             | 90<br>151              | 47.55<br>655.74                                  | 110.61<br>111.51   | Shut-In(2)<br>End Shut-I         | n(2)       |                                |
| Ag 200 Treftan                                                                                                                                                          |                                             | 152                    | 2246.48                                          | 111.87             | Final Hydro                      | o-static   |                                |
| Recovery                                                                                                                                                                |                                             |                        | ļļ                                               | Ga                 | s Rates                          |            |                                |
| Length (ft) Description                                                                                                                                                 | Volume (bbl)                                |                        |                                                  | Choke (i           |                                  | ıre (psig) | Gas Rate (Mcf/d)               |
| 65.00 w cm 10%w 90%m                                                                                                                                                    | 0.32                                        |                        |                                                  | ł                  | Į                                |            |                                |
|                                                                                                                                                                         |                                             |                        |                                                  |                    |                                  |            |                                |
|                                                                                                                                                                         |                                             |                        |                                                  |                    |                                  |            |                                |
|                                                                                                                                                                         |                                             |                        |                                                  |                    |                                  |            |                                |
|                                                                                                                                                                         |                                             |                        |                                                  |                    |                                  |            |                                |
|                                                                                                                                                                         |                                             |                        |                                                  |                    |                                  |            |                                |