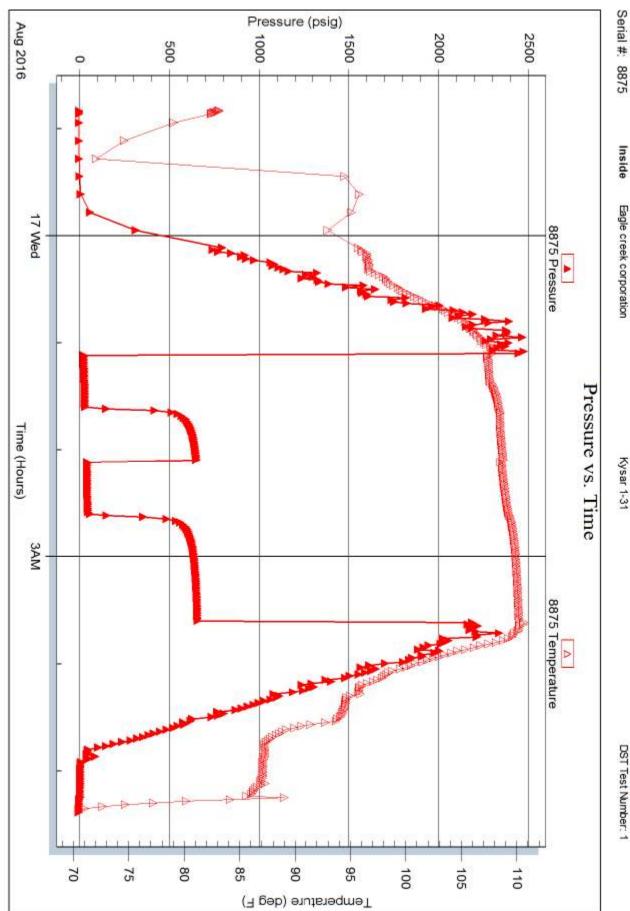

|                                                                                         | DRILL STEM TES                                                | ST REP                 | ORT                                       |                                |                       |                                |
|-----------------------------------------------------------------------------------------|---------------------------------------------------------------|------------------------|-------------------------------------------|--------------------------------|-----------------------|--------------------------------|
| TRILOBITE                                                                               | Eagle creek corporation                                       |                        | 31-20-35w                                 | v Wichita,                     | KS                    |                                |
| ESTING, I                                                                               | Ű                                                             |                        | Kysar 1-3                                 | 1                              |                       |                                |
|                                                                                         | Wichita, Ks 67226                                             |                        | Job Ticket:                               | 65504                          | DST#:                 | 1                              |
|                                                                                         | ATTN: Bob O Dell                                              |                        | Test Start: 2                             | 2016.08.16 (                   | @ 22:49:35            |                                |
| GENERAL INFORMATION:                                                                    | +                                                             |                        |                                           |                                |                       |                                |
| Formation:Ft. ScottDeviated:NoWhipstocTime Tool Opened:01:06:05Time Test Ended:05:22:35 | с ft (KB)                                                     |                        | Test Type:<br>Tester:<br>Unit No:         | Convention<br>Brandon Tu<br>79 | nal Bottom H<br>urley | ole (Initial)                  |
| Total Depth: 4670.00 ft (KB)                                                            | <b>4670.00 ft (KB) (TVD)</b><br>(TVD)<br>Iole Condition: Good |                        | Reference E<br>KE                         | ∃evations:<br>3 to GR/CF:      | 3212.00               | ) ft (KB)<br>) ft (CF)<br>) ft |
| Serial #: 8875 Inside                                                                   |                                                               |                        |                                           |                                |                       |                                |
| Press@RunDepth: ps<br>Start Date: 2016.08. <sup>°</sup><br>Start Time: 22:49:5          |                                                               | 2016.08.17<br>05:22:52 | Capacity:<br>Last Calib.:<br>Time On Btm: |                                | 8000.00<br>2016.08.17 |                                |
|                                                                                         |                                                               | 00.22.02               | Time Off Btm:                             |                                |                       |                                |
| Z00 Pressure                                                                            |                                                               | Time                   | Pressure Temp                             |                                |                       |                                |
|                                                                                         |                                                               |                        | (psig) (deg F                             | )                              |                       |                                |
| 500                                                                                     |                                                               |                        |                                           |                                |                       |                                |
| Recove                                                                                  | v                                                             |                        | G                                         | as Rates                       |                       |                                |
| Length (ft) Description                                                                 | y Volume (bbl)                                                |                        |                                           |                                | sure (psig)           | Gas Rate (Mcf/d)               |
| 65.00 w cm 10%w 90%m                                                                    | 0.32                                                          |                        |                                           |                                |                       |                                |
|                                                                                         |                                                               |                        |                                           |                                |                       |                                |
|                                                                                         |                                                               |                        |                                           |                                |                       |                                |

Printed: 2016.08.17 @ 06:21:02

Ref. No: 65504

Trilobite Testing, Inc

Printed: 2016.08.17 @ 06:21:02

Ref. No: 65504

Trilobite Testing, Inc

Kysar 1-31

Inside