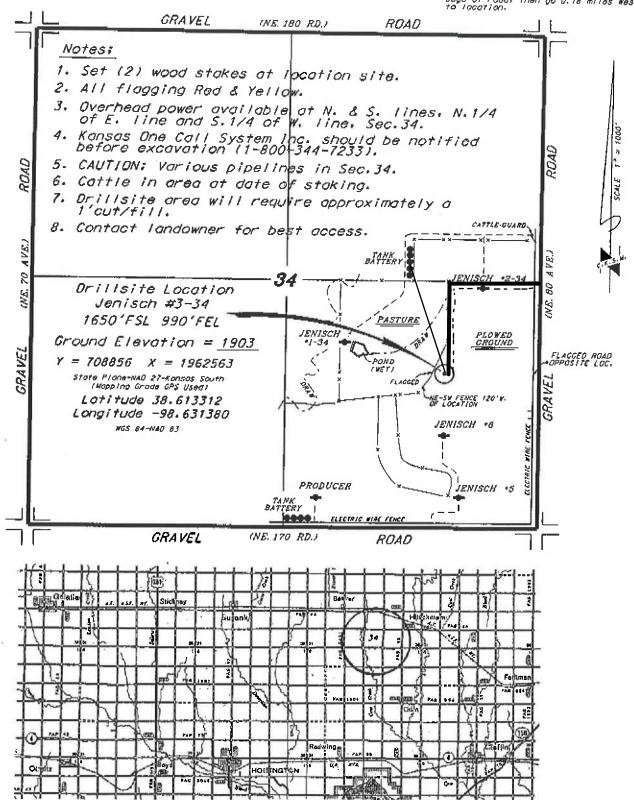

ion as shawn on this may not be legally act tandamer.

fag g

Fingress plot is coened for tencont or

L.D. DRILLING, INC. JENISCH LEASE SE. 1/4. SECTION 34. T165. R12W BARTON COUNTY, KANSAS

Directions:

From the intersection of Highway 281 and Highway 4 (in Hoisington, Kansas). 30 8.1 miles East an Highway 4, then 30 6.0 miles North an a county road to the SE, corner of Section 34, then 30 0.31 miles North to a flag on the West adds of road, then go 0.18 miles West to location.

Controlling data is based upon the best sags and photographs available to us and upon a regular saction of land containing \$40 ocres.

votions derived from National Coppletic Vartical Datum.

August 8. 2016