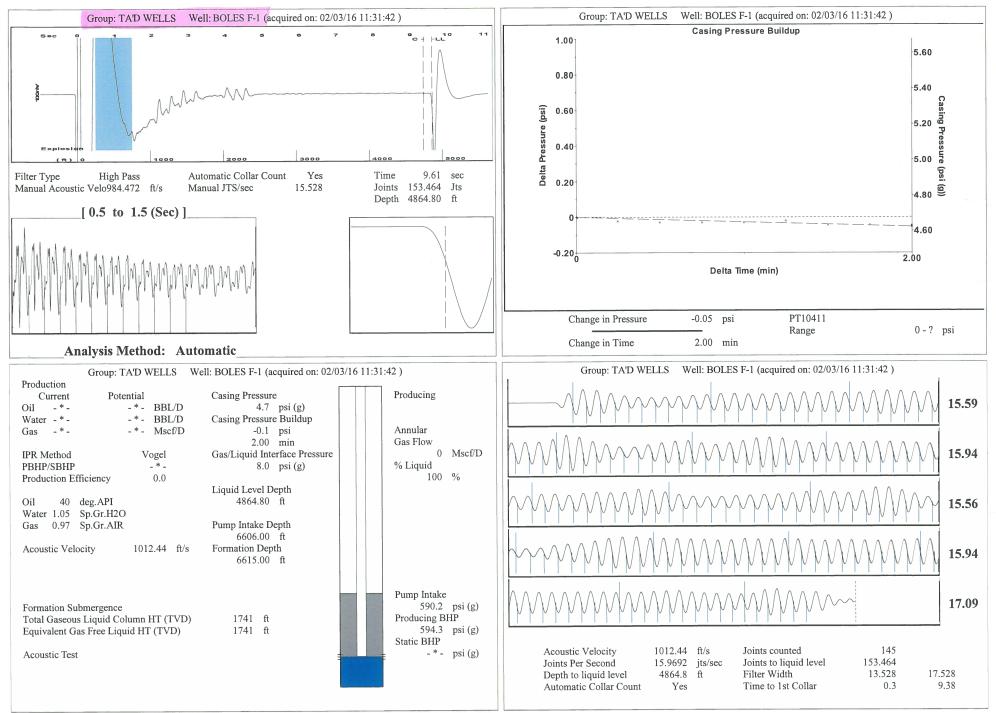

| KCC District Office #3 - 1500 SW Seventh Steet, Chanute, KS 66720                             | Phone 620.432.2300 |
| Image: Second length Image: Se | KCC District Office #4 - 2301 E. 13th Street, Hays, KS 67601-2651                             | Phone 785.625.0550 |



TOTAL WELL MANAGEMENT by ECHOMETER Company 02/03/16 14:46:15

Conservation Division District Office No. 1 210 E. Frontview, Suite A Dodge City, KS 67801



Phone: 620-225-8888 Fax: 620-225-8885 http://kcc.ks.gov/

Jay Scott Emler, Chairman Shari Feist Albrecht, Commissioner Pat Apple, Commissioner Sam Brownback, Governor

September 09, 2016

Katherine McClurkan Merit Energy Company, LLC 13727 Noel Road, Suite 1200 Dallas, TX 75240

Re: Temporary Abandonment API 15-175-21669-00-00 Boles F 1 NW/4 Sec.02-35S-34W Seward County, Kansas

Dear Katherine McClurkan:

"Your temporary abandonment (TA) application for the well listed above has been approved. In accordance with K.A.R. 82-3-111 the TA status of this well will expire 09/09/2017.

\* If you return this well to service or plug it, please