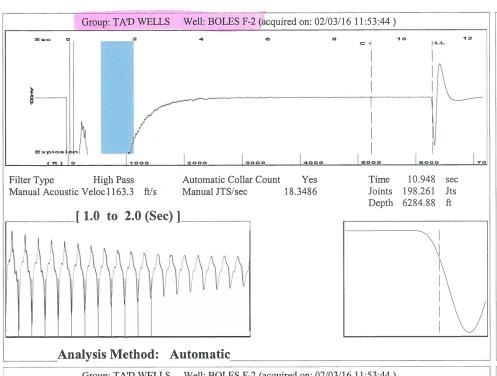

September 09, 2016

Katherine McClurkan Merit Energy Company, LLC 13727 NOEL RD STE 1200 DALLAS, TX 75240

Re: Temporary Abandonment API 15-175-21707-00-01 Boles F 2 SW/4 Sec.02-35S-34W Seward County, Kansas