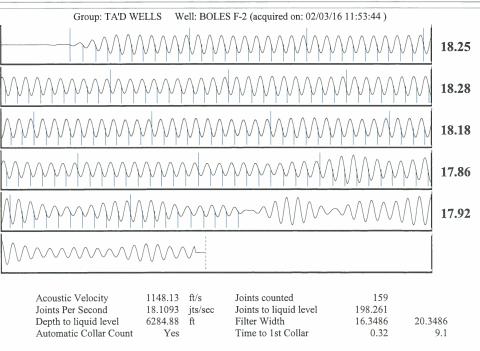

September 09, 2016

Katherine McClurkan Merit Energy Company, LLC 13727 NOEL RD STE 1200 DALLAS, TX 75240

Re: Temporary Abandonment API 15-175-21707-00-01 Boles F 2 SW/4 Sec.02-35S-34W Seward County, Kansas