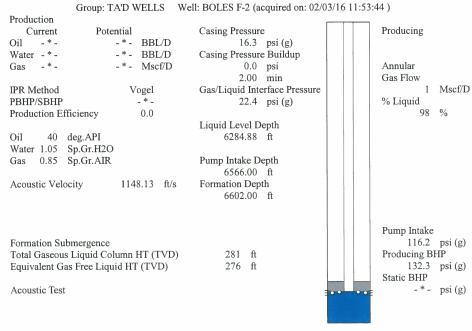

September 09, 2016

Katherine McClurkan Merit Energy Company, LLC 13727 NOEL RD STE 1200 DALLAS, TX 75240

Re: Temporary Abandonment API 15-175-21707-00-01 Boles F 2 SW/4 Sec.02-35S-34W Seward County, Kansas