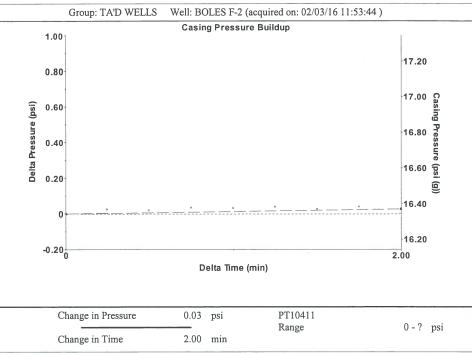

September 09, 2016

Katherine McClurkan Merit Energy Company, LLC 13727 NOEL RD STE 1200 DALLAS, TX 75240

Re: Temporary Abandonment API 15-175-21707-00-01 Boles F 2 SW/4 Sec.02-35S-34W Seward County, Kansas