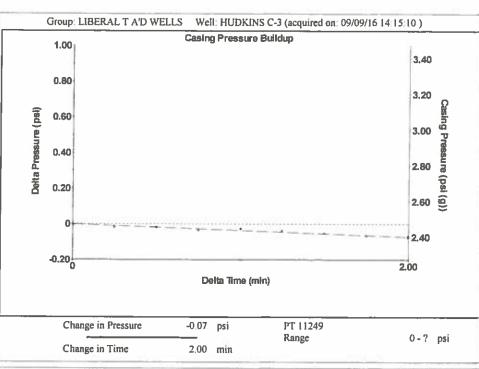

4408 ft

4408 ft

Formation Submergence

Acoustic Test

Total Gaseous Liquid Column HT (TVD)

Equivalent Gas Free Liquid HT (TVD)

Pump Intake

Static BHP

Producing BHP

1428.2 psi (g)

1483.6 psi (g)

1695.1 psi(g)

Conservation Division District Office No. 1 210 E. Frontview, Suite A Dodge City, KS 67801

Phone: 620-225-8888 Fax: 620-225-8885 http://kcc.ks.gov/