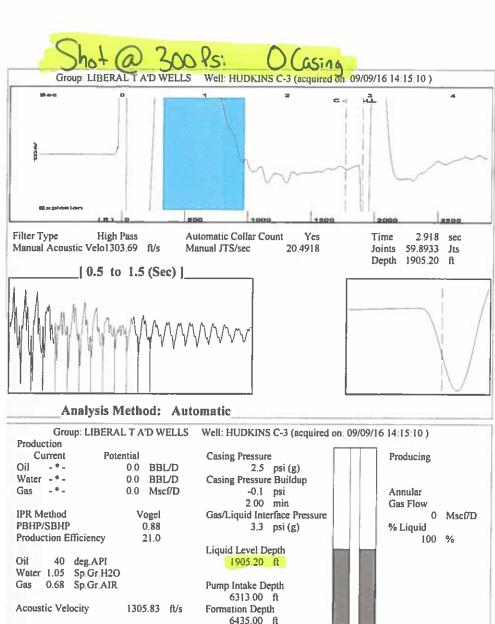

4408 ft

4408 ft

Formation Submergence

Acoustic Test

Total Gaseous Liquid Column HT (TVD)

Equivalent Gas Free Liquid HT (TVD)

Pump Intake

Static BHP

Producing BHP

1428.2 psi (g)

1483.6 psi (g)

1695.1 psi(g)

Conservation Division District Office No. 1 210 E. Frontview, Suite A Dodge City, KS 67801

Phone: 620-225-8888 Fax: 620-225-8885 http://kcc.ks.gov/