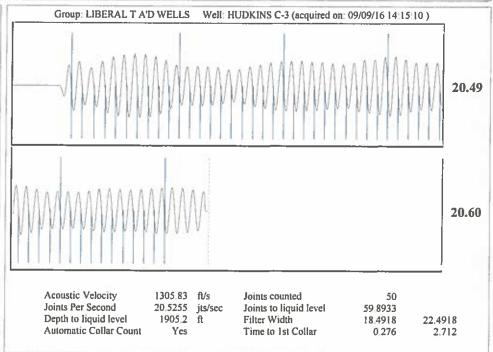

4408 ft

4408 ft

Formation Submergence

Acoustic Test

Total Gaseous Liquid Column HT (TVD)

Equivalent Gas Free Liquid HT (TVD)

Pump Intake

Static BHP

Producing BHP

1428.2 psi (g)

1483.6 psi (g)

1695.1 psi(g)

Conservation Division District Office No. 1 210 E. Frontview, Suite A Dodge City, KS 67801

Phone: 620-225-8888 Fax: 620-225-8885 http://kcc.ks.gov/