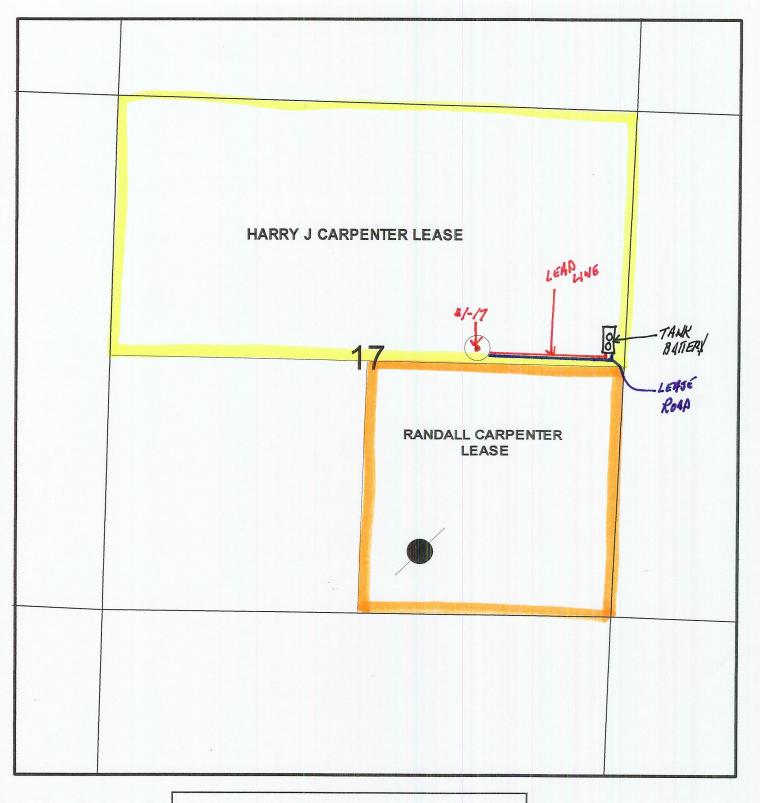

### IN ALL CASES PLOT THE INTENDED WELL ON THE PLAT BELOW

In all cases, please fully complete this side of the form. Include items 1 through 5 at the bottom of this page.

| Operator:                                                 | Location of Well: County:                                                                                                                                                                       |
|-----------------------------------------------------------|-------------------------------------------------------------------------------------------------------------------------------------------------------------------------------------------------|
| _ease:                                                    | feet from N / S Line of Section                                                                                                                                                                 |
| Vell Number:                                              | feet from E / W Line of Section                                                                                                                                                                 |
| Field:                                                    | SecTwp S. R 🗌 E 🗍 W                                                                                                                                                                             |
| Number of Acres attributable to well:                     |                                                                                                                                                                                                 |
|                                                           | If Section is Irregular, locate well from nearest corner boundary.  Section corner used: NE NW SE SW  PLAT                                                                                      |
| lease roads, tank batteries, pipelines and electrical lii | e nearest lease or unit boundary line. Show the predicted locations of nes, as required by the Kansas Surface Owner Notice Act (House Bill 2032).  attach a separate plat if desired.  2500 ft. |
|                                                           | LEGEND                                                                                                                                                                                          |
|                                                           |                                                                                                                                                                                                 |
|                                                           | O Well Location                                                                                                                                                                                 |
|                                                           | Tank Battery Location  ———————————————————————————————————                                                                                                                                      |
|                                                           | Pipeline Location  Electric Line Location                                                                                                                                                       |
|                                                           | Lease Road Location                                                                                                                                                                             |
|                                                           | Lease Road Location                                                                                                                                                                             |
|                                                           |                                                                                                                                                                                                 |
|                                                           | 1500FRAMPLE                                                                                                                                                                                     |
|                                                           |                                                                                                                                                                                                 |
| 17                                                        |                                                                                                                                                                                                 |
|                                                           |                                                                                                                                                                                                 |
|                                                           |                                                                                                                                                                                                 |
|                                                           |                                                                                                                                                                                                 |
|                                                           |                                                                                                                                                                                                 |
|                                                           |                                                                                                                                                                                                 |
|                                                           |                                                                                                                                                                                                 |
|                                                           | SEWARD CO. 3390' FEL                                                                                                                                                                            |

NOTE: In all cases locate the spot of the proposed drilling locaton.

### In plotting the proposed location of the well, you must show:

- 1. The manner in which you are using the depicted plat by identifying section lines, i.e. 1 section, 1 section with 8 surrounding sections, 4 sections, etc.
- 2. The distance of the proposed drilling location from the south / north and east / west outside section lines.
- 3. The distance to the nearest lease or unit boundary line (in footage).
- 4. If proposed location is located within a prorated or spaced field a certificate of acreage attribution plat must be attached: (C0-7 for oil wells; CG-8 for gas wells).
- 5. The predicted locations of lease roads, tank batteries, pipelines, and electrical lines.