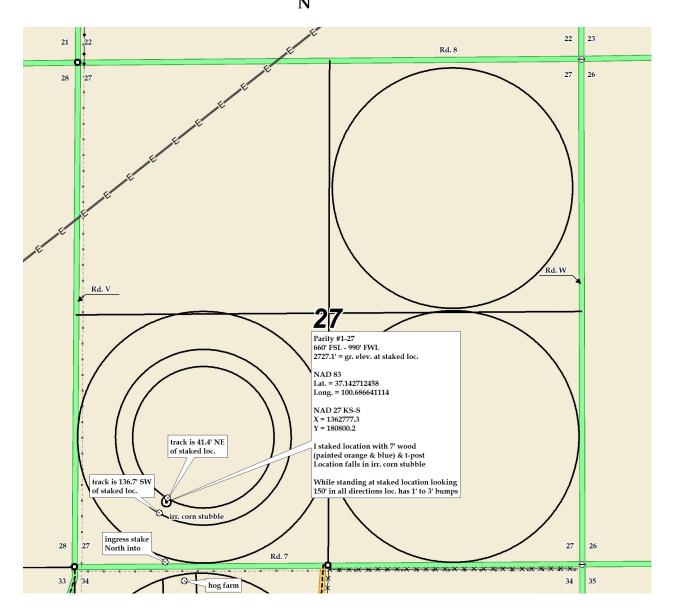

Well will not be drilled or Permit Expired Date: \_

Signature of Operator or Agent:

| For KCC Use:    |  |
|-----------------|--|
| Effective Date: |  |
| District #      |  |
| SGA? Yes No     |  |

#### KANSAS CORPORATION COMMISSION OIL & GAS CONSERVATION DIVISION

1316415

Form C-1

March 2010

Form must be Typed

Form must be Signed

All blanks must be Filled