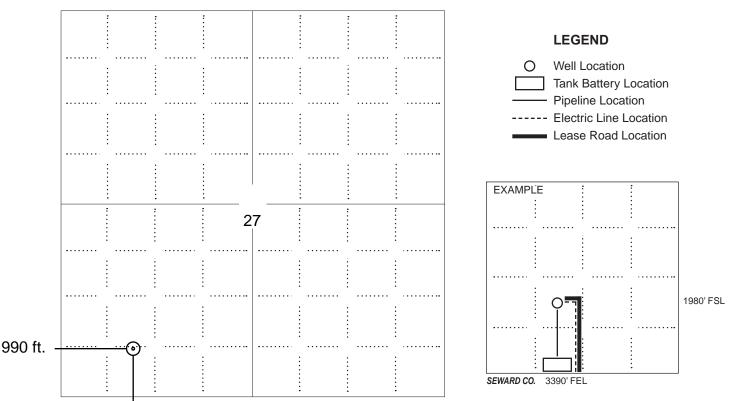

Well will not be drilled or Permit Expired Date: \_

Signature of Operator or Agent:

| For KCC Use:    |  |
|-----------------|--|
| Effective Date: |  |
| District #      |  |
| SGA? Yes No     |  |

#### KANSAS CORPORATION COMMISSION OIL & GAS CONSERVATION DIVISION

1316415

Form C-1

March 2010

Form must be Typed

Form must be Signed

All blanks must be Filled