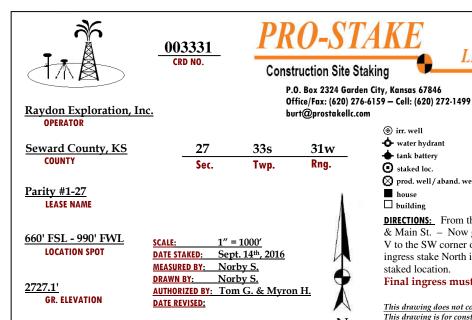

Well will not be drilled or Permit Expired Date: \_

Signature of Operator or Agent:

| For KCC Use:    |  |
|-----------------|--|
| Effective Date: |  |
| District #      |  |
| SGA? Yes No     |  |

#### KANSAS CORPORATION COMMISSION OIL & GAS CONSERVATION DIVISION

1316415

Form C-1

March 2010

Form must be Typed

Form must be Signed

All blanks must be Filled