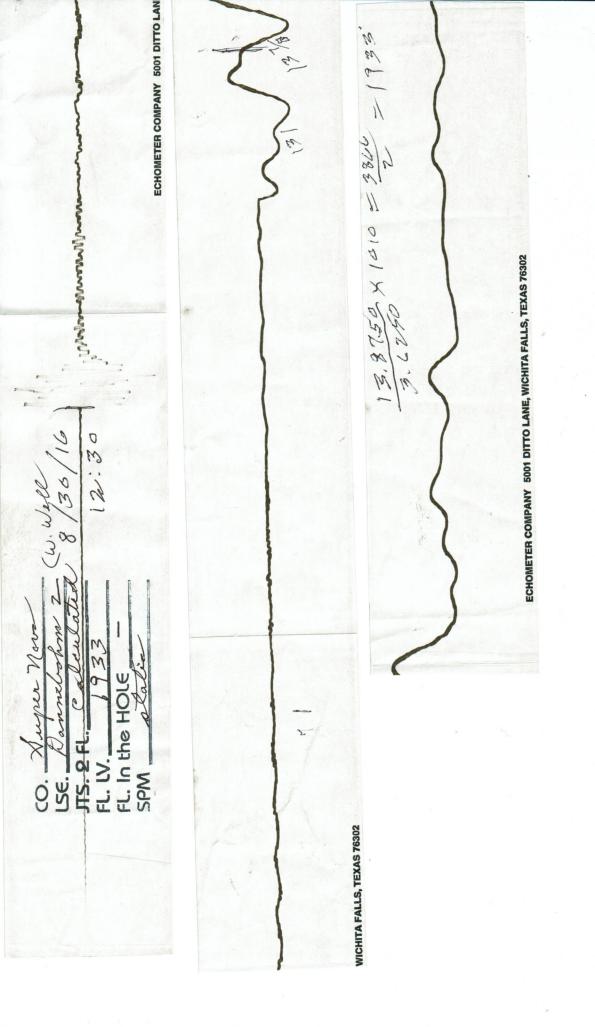

STEW'S FLUID LEVELS 4201 Quail Creek Drive Great Bend, Kansas 67530 Phone 620-793-6186 (620) 793-2826 (mobile) oilpatch@cpcis.net

To: SuperNova Oil 2250 Rock Rd. Wichita, Ks.

Inv. # 4510

Date: 8/30/16

| Lease       | Well         | Time  | Jts to<br>Fluid | Ave.<br>Lgth<br>of Jt. | Fluid<br>Level | TD | Fluid<br>in the<br>Hole | SPM    | Joints<br>of<br>Tubing | Date<br>Fluid<br>Shot |
|-------------|--------------|-------|-----------------|------------------------|----------------|----|-------------------------|--------|------------------------|-----------------------|
| Dannebohm 3 | 1 E.<br>well | 12:55 | 17              | 31.00                  | 527            | -  |                         | Static | -                      | 8/30/16               |
| Dannebohm 1 | 2 W.<br>well | 12:30 | Calc.           | -                      | 1933           | -  | -                       | Static | -                      | 8/30/16               |
|             |              |       |                 |                        |                |    |                         |        |                        |                       |
|             |              |       |                 |                        |                |    |                         |        |                        |                       |
|             |              |       |                 |                        |                | ·  |                         |        |                        |                       |
|             |              |       |                 |                        |                |    |                         |        |                        |                       |
|             |              |       |                 |                        |                |    |                         |        |                        |                       |
|             |              |       |                 |                        |                |    |                         |        |                        |                       |
|             |              |       |                 |                        |                |    |                         |        |                        |                       |
|             |              |       |                 |                        |                |    |                         |        |                        |                       |
|             |              |       |                 |                        |                |    |                         |        |                        |                       |
|             |              |       |                 |                        |                |    |                         |        |                        |                       |
|             |              |       |                 |                        |                |    |                         |        |                        |                       |