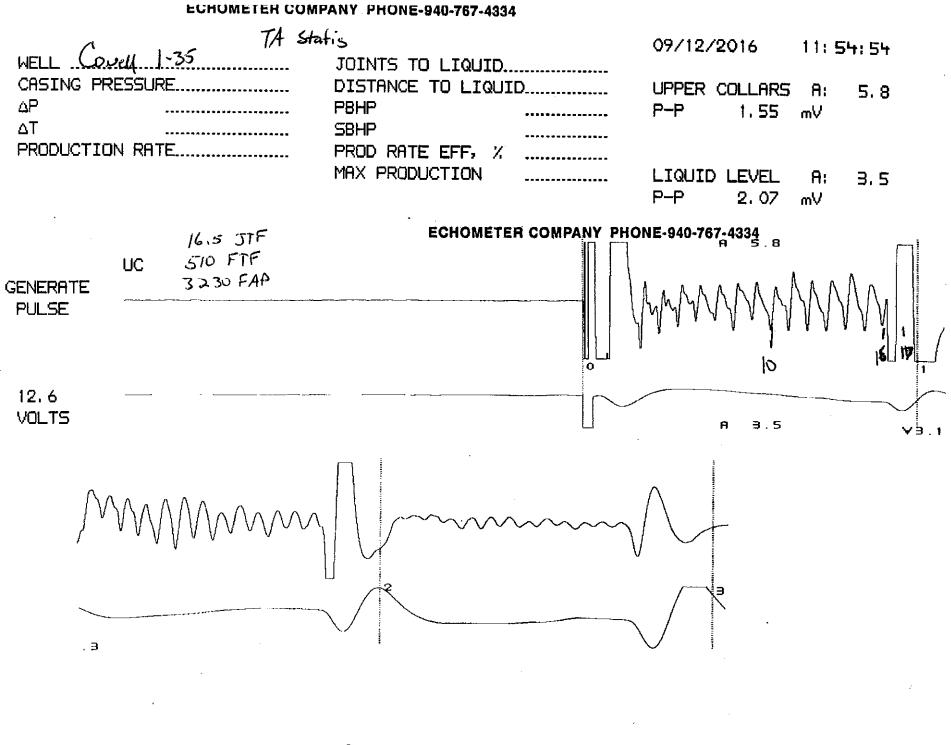

September 14, 2016

Francis Hitschmann Murfin Drilling Co., Inc. 250 N WATER STE 300 WICHITA, KS 67202-1216

Re: Temporary Abandonment API 15-051-22533-00-00 CONELL 1-35 NE/4 Sec.35-11S-20W Ellis County, Kansas

### **High Fluid Level**

Pursuant to K.A.R. 82-3-111, the well must be plugged, or returned to service, or obtain temporary abandonment status by October 12, 2016.