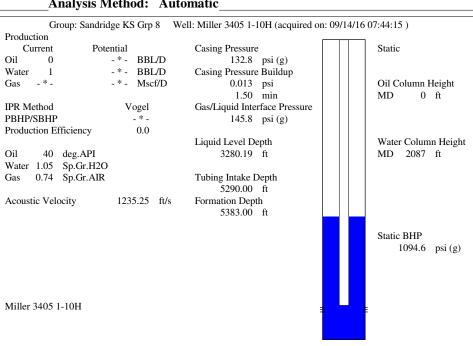

## General

 Well ID
 126268

 Well
 Miller 3405 1-10H

 Company
 Sandridge

 Operator
 - \* 

 Lease Name
 Miller 3405 1-10H

 Elevation
 1244.00 ft

 Production Method
 Other

## Pump

Plunger Diameter -\*- in Pump Intake Depth 5290.00 ft \*\*Total Rod Length < Pump Depth

#### **Conditions**

| Pressure                           |            |         | Production             |            |           |
|------------------------------------|------------|---------|------------------------|------------|-----------|
| Static BHP                         | 1094.6     | psi (g) | Oil Production         | 0          | BBL/D     |
| Static BHP Method                  | Acoustic   |         | Water Production       | 1          | BBL/D     |
| Static BHP Date                    | 09/14/2016 |         | Gas Production         | -*-        | Mscf/D    |
|                                    |            |         | Production Date        | 09/14/2016 |           |
| Producing BHP                      | _ * _      | psi (g) |                        |            |           |
| Producing BHP Method               | _ * _      |         | Temperatures           |            |           |
| Producing BHP Date                 | -*-        |         | Surface Temperature    | 70         | deg F     |
| Formation Depth                    | 5383.00    | ft      | Bottomhole Temperature | 150        | deg F     |
| <b>Surface Producing Pressures</b> |            |         | Fluid Properties       |            |           |
| Tubing Pressure                    | 0.0        | psi (g) | Oil API                | 40         | deg.API   |
| Casing Pressure                    | 132.8      | psi (g) | Water Specific Gravity | 1.05       | Sp.Gr.H2O |