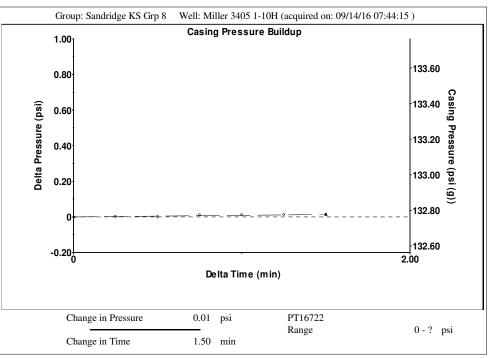

Change in Pressure 0.013 psi Over Change in Time 1.50 min

**Casing Pressure Buildup** 

09/14/16 07:46:57