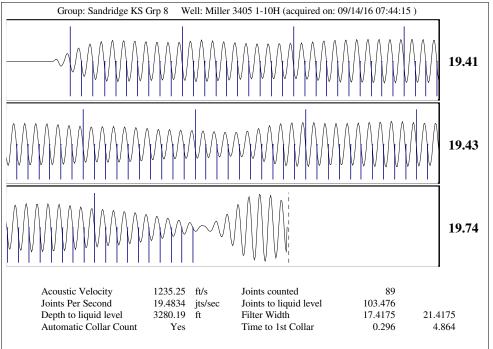

#### **Conditions**

| Pressure                           |            |         | Production             |            |           |
|------------------------------------|------------|---------|------------------------|------------|-----------|
| Static BHP                         | 1094.6     | psi (g) | Oil Production         | 0          | BBL/D     |
| Static BHP Method                  | Acoustic   |         | Water Production       | 1          | BBL/D     |
| Static BHP Date                    | 09/14/2016 |         | Gas Production         | -*-        | Mscf/D    |
|                                    |            |         | Production Date        | 09/14/2016 |           |
| Producing BHP                      | _ * _      | psi (g) |                        |            |           |
| Producing BHP Method               | _ * _      |         | Temperatures           |            |           |
| Producing BHP Date                 | -*-        |         | Surface Temperature    | 70         | deg F     |
| Formation Depth                    | 5383.00    | ft      | Bottomhole Temperature | 150        | deg F     |
| <b>Surface Producing Pressures</b> |            |         | Fluid Properties       |            |           |
| Tubing Pressure                    | 0.0        | psi (g) | Oil API                | 40         | deg.API   |
| Casing Pressure                    | 132.8      | psi (g) | Water Specific Gravity | 1.05       | Sp.Gr.H2O |