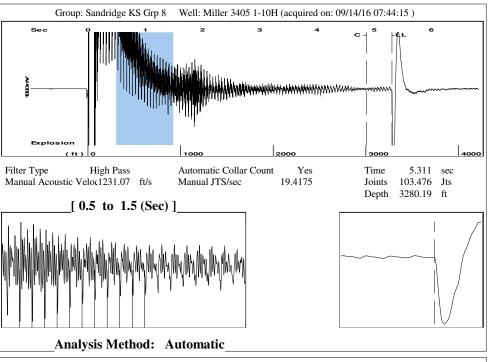

#### **Conditions**

| Pressure                           |            |         | Production             |            |           |
|------------------------------------|------------|---------|------------------------|------------|-----------|
| Static BHP                         | 1094.6     | psi (g) | Oil Production         | 0          | BBL/D     |
| Static BHP Method                  | Acoustic   |         | Water Production       | 1          | BBL/D     |
| Static BHP Date                    | 09/14/2016 |         | Gas Production         | -*-        | Mscf/D    |
|                                    |            |         | Production Date        | 09/14/2016 |           |
| Producing BHP                      | _ * _      | psi (g) |                        |            |           |
| Producing BHP Method               | _ * _      |         | Temperatures           |            |           |
| Producing BHP Date                 | -*-        |         | Surface Temperature    | 70         | deg F     |
| Formation Depth                    | 5383.00    | ft      | Bottomhole Temperature | 150        | deg F     |
| <b>Surface Producing Pressures</b> |            |         | Fluid Properties       |            |           |
| Tubing Pressure                    | 0.0        | psi (g) | Oil API                | 40         | deg.API   |
| Casing Pressure                    | 132.8      | psi (g) | Water Specific Gravity | 1.05       | Sp.Gr.H2O |