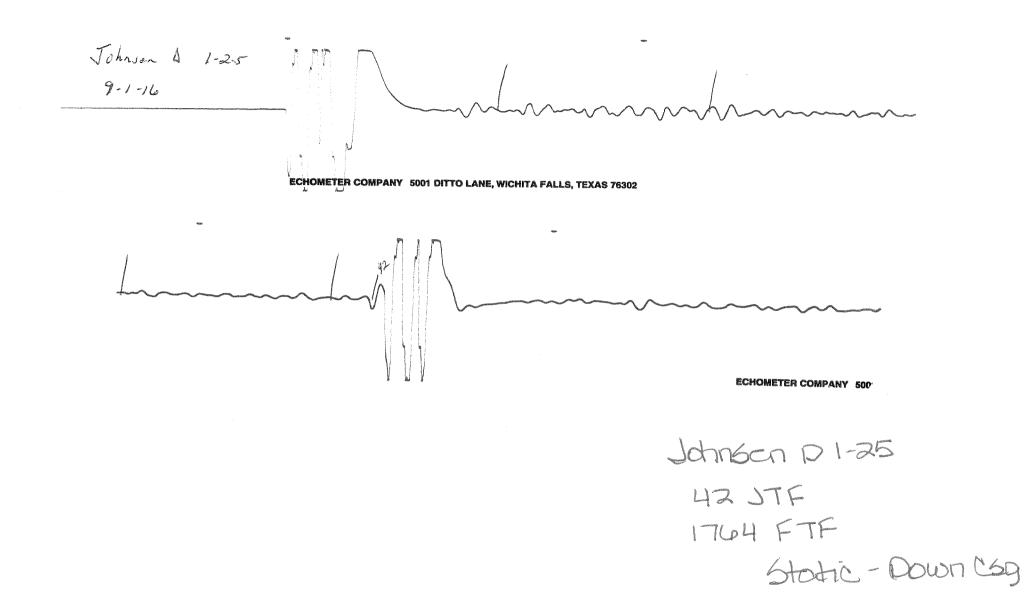

## **TEMPORARY ABANDONMENT WELL APPLICATION**

| OPERATOR: License#          |           |                |              | API No. 15-          | API No. 15                                                                                                                 |                              |        |            |  |  |
|-----------------------------|-----------|----------------|--------------|----------------------|----------------------------------------------------------------------------------------------------------------------------|------------------------------|--------|------------|--|--|
| Name:                       |           |                |              | Spot Descr           | Spot Description:                                                                                                          |                              |        |            |  |  |
| Address 1:                  |           |                |              |                      | Sec Twp S. R E W                                                                                                           |                              |        |            |  |  |
| Address 2:                  |           |                |              |                      |                                                                                                                            | feet from N /                |        |            |  |  |
| City: State: Zip: +         |           |                |              |                      | feet from E / W Line of Section                                                                                            |                              |        |            |  |  |
| Contact Person:             |           |                |              |                      | GPS Location: Lat:  , Long:     Datum:   NAD27     NAD27   WGS84     County:      Elevation:                               |                              |        |            |  |  |
|                             |           |                |              |                      |                                                                                                                            |                              |        |            |  |  |
| Field Contact Person:       |           |                |              |                      | Well Type: (check one)     Oil     Gas     OG     WSW     Other:       SWD Permit #:     ENHR Permit #:     ENHR Permit #: |                              |        |            |  |  |
| Field Contact Person Phone  | e:()      |                |              |                      |                                                                                                                            |                              |        |            |  |  |
|                             |           |                |              |                      | Gas Storage Permit #:  Spud Date: Date Shut-In:                                                                            |                              |        |            |  |  |
|                             |           |                |              | Spud Date:           |                                                                                                                            | Date Shut-In:                |        |            |  |  |
|                             | Conductor | Surfa          | ce           | Production           | Intermedia                                                                                                                 | te Liner                     | Tubing | g          |  |  |
| Size                        |           |                |              |                      |                                                                                                                            |                              |        |            |  |  |
| Setting Depth               |           |                |              |                      |                                                                                                                            |                              |        |            |  |  |
| Amount of Cement            |           |                |              |                      |                                                                                                                            |                              |        |            |  |  |
| Top of Cement               |           |                |              |                      |                                                                                                                            |                              |        |            |  |  |
| Bottom of Cement            |           |                |              |                      |                                                                                                                            |                              |        |            |  |  |
| Casing Fluid Level from Sur | face:     |                | _ How Deter  | mined?               |                                                                                                                            | Dat                          | e:     |            |  |  |
| -                           |           |                |              |                      |                                                                                                                            | sacks of cement. Dat         |        |            |  |  |
|                             |           |                |              | (top)                | (bottom)                                                                                                                   |                              |        |            |  |  |
| Do you have a valid Oil & G |           |                |              | _                    |                                                                                                                            |                              |        |            |  |  |
| Depth and Type: Junk i      | n Hole at | Tools in Ho    | le at(depth) | _ Casing Leaks:      | Yes No I                                                                                                                   | Depth of casing leak(s):     |        |            |  |  |
|                             |           |                |              |                      |                                                                                                                            | Port Collar:w /w /           |        |            |  |  |
| Packer Type:                |           |                |              |                      |                                                                                                                            |                              |        |            |  |  |
| Total Depth:                | Plug B    | ack Depth:     |              | Plug Back Meth       | od:                                                                                                                        |                              |        |            |  |  |
| Geological Date:            |           |                |              |                      |                                                                                                                            |                              |        |            |  |  |
| Formation Name              | Formatio  | n Top Formatio | on Base      |                      | Comp                                                                                                                       | eletion Information          |        |            |  |  |
| 1                           | At:       | to             | Feet         | Perforation Interval | to                                                                                                                         | Feet or Open Hole Interval_  | to     | Feet       |  |  |
| 2                           | At:       | to             | Fact         |                      |                                                                                                                            | Feet or Open Hole Interval _ |        | <b>F</b> ( |  |  |