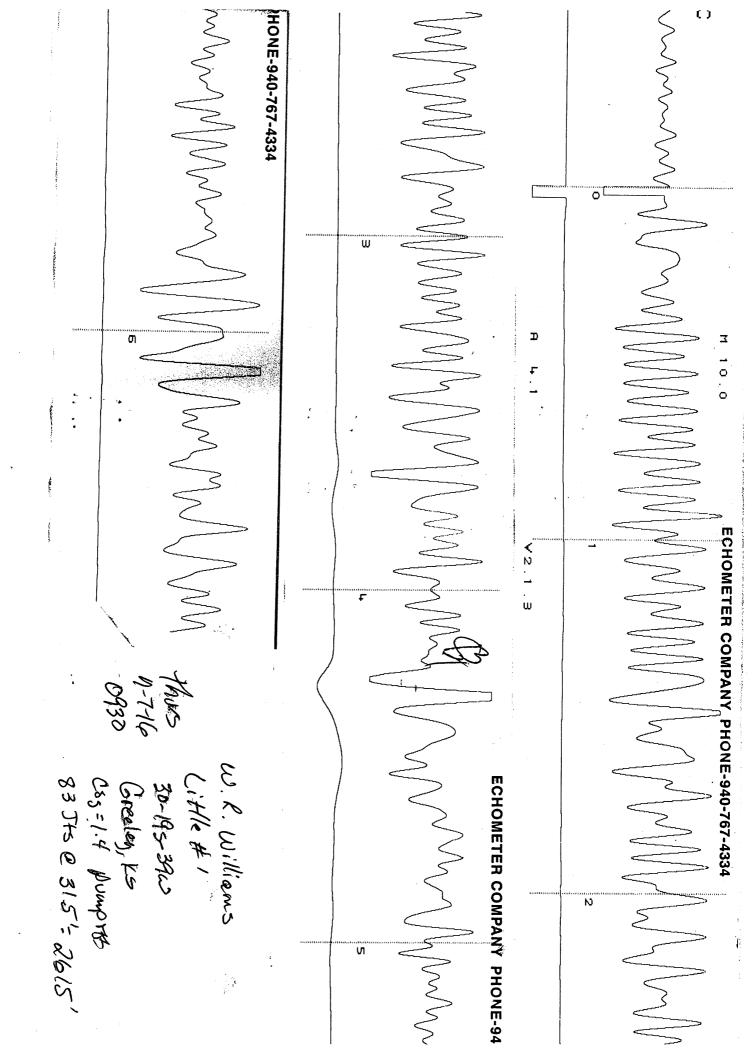

## PRECISION WIRELINE and TESTING P.O. BOX 560 LIBERAL, KANSAS 67905-0560 620-624-4505

| PRODUCER _ | W.R. WILLIAMS |         |    | CSG    | WT      | SET @ | TD      | PBC       | iL  |
|------------|---------------|---------|----|--------|---------|-------|---------|-----------|-----|
| WELL NAME  | LITTLE #1     |         |    | TBG    | WT      | SET @ | SN      | PKR       | KB  |
| LOCATION _ | 30-19S-39W    |         |    | PERFS  | TO      | ,TO   | ,T      | 0         | TO  |
| COUNTY     | GREELEY       | _STATE_ | KS | PROVER | METER _ | TAPS  | ORIFICE | PCR       | TCR |
|            |               |         |    | GG     | API     | a     | GM      | RESERVOIR |     |

| DATE               | ELAP         |             | WE           | LLHEAD P    | RESSURE   | DATA        |           | M             | EASURE | MENT DA      | TA           | LIQ           | UIDS           | TYPE INITIAL_<br>TEST: ANNUAL_                                             | SPEICAL        | ENDING                                 |
|--------------------|--------------|-------------|--------------|-------------|-----------|-------------|-----------|---------------|--------|--------------|--------------|---------------|----------------|----------------------------------------------------------------------------|----------------|----------------------------------------|
| TIME OF<br>READING | TIME<br>HOUR | CSG<br>PSIG | ΔP<br>CSG    | TBG<br>PSIG | ΔP<br>TBG | BHP<br>PSIG | ΔP<br>BHP | PRESS<br>PSIG | DIFF.  | TEMP         | Q<br>MCFD    | COND<br>BBLS. | WATER<br>BBLS. | REMARKS PERT                                                               |                |                                        |
| THURSDAY           | HOUR         | 1010        |              | 10.0        | 150       |             | 5711      |               |        | 1 CIVIT      | INCIB        | DDL3.         | DDLS.          | REWARKS FER I                                                              | INENT TO TEST  | DATA QUALITY                           |
| 7-7-16             |              |             |              |             |           |             | <u> </u>  |               |        | -            | -            |               |                | ASSLIME AVED AGE                                                           | IT I ENGTH = 1 | 21.50'                                 |
| 0930               |              | 1.4         |              | PUMP OFF    |           |             |           |               |        |              | -            |               |                | ASSUME AVERAGE JT. LENGTH = 31.50' CONDUCT LIQUID LEVEL DETERMINATION TEST |                |                                        |
| 0930               |              | 1.4         |              |             |           |             |           |               |        |              | -            |               |                | SHOT                                                                       | JTS TO         | DISTANCE                               |
|                    |              |             |              |             |           |             |           |               |        | -            | <del> </del> |               |                | #                                                                          | FLUID          | TO FLUID                               |
|                    | ļ            |             |              |             |           |             |           |               |        | -            |              | -             |                | 1                                                                          | 83.0           | 2615'                                  |
|                    |              |             |              |             |           |             |           |               |        |              | -            |               |                | 2                                                                          | 83.0           | 2615'                                  |
|                    |              |             |              |             |           |             |           |               |        | -            | <del> </del> | ļ             |                | 2                                                                          | 63.0           | 2013                                   |
|                    |              |             |              |             |           |             |           |               |        | <del> </del> | -            |               |                |                                                                            |                |                                        |
|                    | <del> </del> |             |              |             |           | _           |           |               |        | <del> </del> |              |               |                |                                                                            |                |                                        |
|                    |              |             |              |             |           |             |           |               |        | -            |              | -             |                |                                                                            |                |                                        |
|                    |              |             |              |             |           |             |           |               |        |              |              | -             |                |                                                                            |                |                                        |
|                    |              |             |              |             |           |             |           |               |        |              |              |               |                |                                                                            |                |                                        |
|                    |              |             |              |             |           |             |           |               |        |              | -            |               |                |                                                                            |                |                                        |
|                    |              |             | -            |             |           |             |           |               |        |              |              |               |                |                                                                            |                |                                        |
|                    | ļ            |             |              |             |           |             |           |               |        |              | <u> </u>     |               |                |                                                                            |                |                                        |
|                    | ļ            |             |              |             |           |             |           |               |        |              |              |               |                |                                                                            |                | ······································ |
|                    | ļ            |             |              | -           |           |             |           |               |        | -            |              | ļ             |                |                                                                            |                |                                        |
|                    |              |             |              |             |           |             |           |               |        |              |              | 1             |                |                                                                            |                |                                        |
|                    |              |             | <del> </del> | <u> </u>    |           |             |           |               |        | -            |              |               |                |                                                                            |                |                                        |
|                    |              |             |              | ļ           |           |             |           |               |        |              |              |               |                |                                                                            |                |                                        |
|                    |              |             |              |             |           |             |           |               |        |              |              |               |                |                                                                            |                |                                        |
|                    |              |             |              |             |           |             |           |               |        | <u> </u>     |              |               |                |                                                                            |                |                                        |
|                    |              |             | ļ            |             |           |             |           | ļ             |        | ļ            | <u> </u>     |               |                |                                                                            |                |                                        |
|                    |              |             |              |             |           |             |           |               |        | 1            | <u> </u>     |               |                |                                                                            |                |                                        |
|                    |              |             |              | ļ           | 1         |             |           |               |        | ļ            | ļ            | ļ             |                |                                                                            |                |                                        |
|                    |              |             |              |             |           |             |           |               |        |              | <b>_</b>     | ļ             |                |                                                                            |                |                                        |
|                    |              |             |              |             |           |             | 1         |               |        |              |              | 1             |                |                                                                            | ····           |                                        |
|                    |              |             |              |             |           |             |           |               |        |              | -            |               |                |                                                                            |                |                                        |
|                    |              |             |              | ļ           |           |             | <u> </u>  |               |        | <u> </u>     | <del> </del> |               |                |                                                                            |                | <del></del>                            |
|                    |              |             |              | -           |           |             |           |               |        | ļ            |              | 1             |                |                                                                            |                |                                        |
|                    | <u> </u>     |             |              | -           |           |             | -         |               |        |              |              | ļ             |                |                                                                            |                |                                        |
| `                  |              |             |              |             |           |             |           |               |        |              |              |               |                |                                                                            |                |                                        |