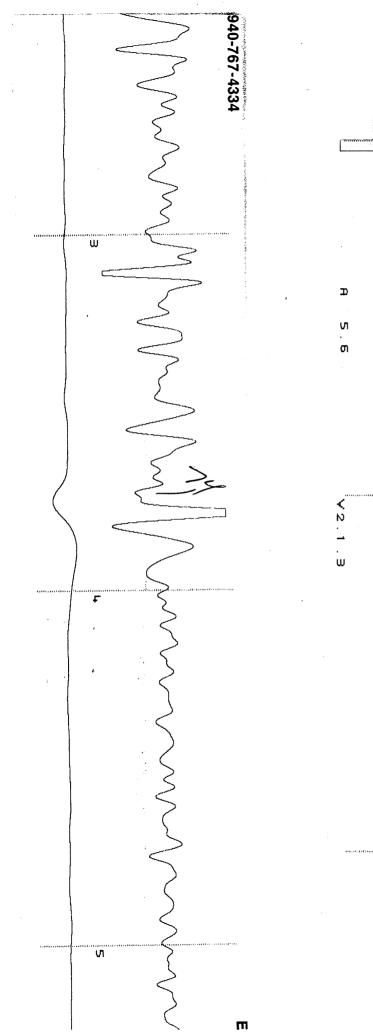

| DATE                                  | ELAP |             | WE        | LLHEAD P    | RESSURE   | DATA        |           | 1             | IEASURE | MENT DA | TA        |               | UIDS           | TYPE INITIAL<br>TEST: ANNUAL          | SPEICAL                                | ENDING                                |  |
|---------------------------------------|------|-------------|-----------|-------------|-----------|-------------|-----------|---------------|---------|---------|-----------|---------------|----------------|---------------------------------------|----------------------------------------|---------------------------------------|--|
| TIME OF<br>READING                    | TIME | CSG<br>PSIG | ΔP<br>CSG | TBG<br>PSIG | ΔP<br>TBG | BHP<br>PSIG | ΔP<br>BHP | PRESS<br>PSIG | DIFF.   | TEMP    | Q<br>MCFD | COND<br>BBLS. | WATER<br>BBLS. | REMARKS PERTINENT TO TEST             |                                        |                                       |  |
| MONDAY                                | nook |             |           |             |           |             |           |               |         |         |           |               |                |                                       |                                        |                                       |  |
| 9-12-16                               |      |             |           |             |           |             |           |               |         |         | -         |               |                | ASSUME AVERAGE                        | E JT. LENGTH = 3                       | 31.50'                                |  |
| 1400                                  |      | 10.1        |           | PUMP OFF    |           |             |           | 1             |         |         | +         |               | +              | CONDUCT LIQUID                        |                                        |                                       |  |
|                                       |      |             |           |             |           |             |           |               |         |         |           | 1             |                | SHOT                                  | JTS TO                                 | DISTANCE                              |  |
|                                       |      |             |           |             |           |             |           |               |         | -       |           |               |                | #                                     | FLUID                                  | TO FLUID                              |  |
|                                       |      |             |           |             |           |             |           |               |         |         |           |               |                | 1                                     | 74.0                                   | 2331'                                 |  |
|                                       |      |             |           |             |           |             |           |               |         | 1       |           |               |                | 2                                     | 74.0                                   | 2331'                                 |  |
|                                       |      |             |           |             |           |             |           |               |         |         |           |               |                |                                       |                                        |                                       |  |
|                                       |      |             |           | ļ           |           |             |           |               |         |         | -         |               |                |                                       |                                        |                                       |  |
|                                       |      |             |           |             |           |             |           |               |         |         | +         |               |                |                                       |                                        |                                       |  |
|                                       |      |             |           |             |           |             |           |               |         |         |           |               |                |                                       |                                        | · · · · · · · · · · · · · · · · · · · |  |
|                                       |      |             | 1         |             |           |             |           |               |         | -       |           |               |                |                                       | •                                      |                                       |  |
|                                       |      |             |           |             |           |             |           |               |         | 1       |           |               |                |                                       |                                        |                                       |  |
|                                       |      |             |           |             |           |             |           |               |         |         |           |               |                |                                       |                                        |                                       |  |
|                                       |      |             |           |             |           |             |           |               |         |         |           |               |                |                                       |                                        |                                       |  |
|                                       |      |             |           |             |           |             |           |               |         | _       |           |               |                |                                       |                                        |                                       |  |
|                                       |      |             |           |             |           |             |           |               |         |         |           |               |                |                                       |                                        |                                       |  |
| · · · · · · · · · · · · · · · · · · · |      |             |           |             |           |             |           |               |         |         | ÷         |               |                |                                       |                                        |                                       |  |
|                                       |      |             |           |             |           |             |           |               |         |         |           |               |                |                                       | ······································ |                                       |  |
|                                       |      |             |           |             |           |             |           |               |         |         |           |               |                |                                       |                                        |                                       |  |
|                                       |      |             |           |             |           |             |           |               |         |         |           | [             |                | · · · · · · · · · · · · · · · · · · · |                                        |                                       |  |
|                                       |      |             |           |             |           |             |           |               |         |         |           |               |                |                                       |                                        |                                       |  |
|                                       |      |             |           |             |           |             |           |               |         |         |           |               |                |                                       |                                        |                                       |  |
|                                       |      |             |           |             |           |             |           |               |         |         |           |               |                |                                       |                                        |                                       |  |
|                                       |      |             | <b> </b>  | <b> </b>    |           |             |           |               |         |         |           |               |                |                                       |                                        |                                       |  |
|                                       |      |             |           |             |           |             |           |               |         |         |           |               |                |                                       |                                        |                                       |  |
|                                       |      |             | <u> </u>  |             |           |             |           |               |         | +       | +         |               |                |                                       |                                        |                                       |  |
|                                       |      |             |           |             |           |             |           |               |         |         |           |               |                |                                       |                                        |                                       |  |
|                                       |      |             | +         |             |           |             |           |               |         |         | +         |               |                |                                       |                                        |                                       |  |
|                                       |      |             |           |             |           |             |           |               |         |         |           |               |                |                                       |                                        |                                       |  |
|                                       |      |             |           |             | 1         |             | L         | 1             | L       | 1       | 1         | I             | l              | Ļ                                     |                                        |                                       |  |

Page \_\_\_\_\_ of \_\_\_\_\_

Mon Alon 10 Rickett #1 Alon 1400 Cost Williams 1400 Cost 201 Vongobb 74.0 Jrs @ 31.5-2331

Phone: 620-225-8888 Fax: 620-225-8885 http://kcc.ks.gov/

Jay Scott Emler, Chairman Shari Feist Albrecht, Commissioner Pat Apple, Commissioner Sam Brownback, Governor