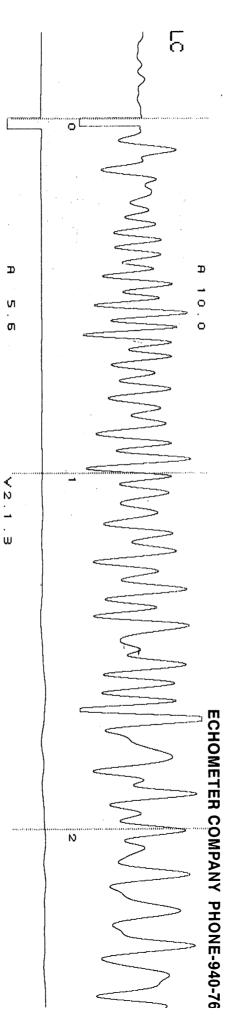

| DATE                                  | ELAP |             | WE        | LLHEAD P    | RESSURE   | DATA        |           | 1             | IEASURE | MENT DA | TA        |               | UIDS           | TYPE INITIAL<br>TEST: ANNUAL          | SPEICAL                                | ENDING                                |  |
|---------------------------------------|------|-------------|-----------|-------------|-----------|-------------|-----------|---------------|---------|---------|-----------|---------------|----------------|---------------------------------------|----------------------------------------|---------------------------------------|--|
| TIME OF<br>READING                    | TIME | CSG<br>PSIG | ΔP<br>CSG | TBG<br>PSIG | ΔP<br>TBG | BHP<br>PSIG | ΔP<br>BHP | PRESS<br>PSIG | DIFF.   | TEMP    | Q<br>MCFD | COND<br>BBLS. | WATER<br>BBLS. | REMARKS PERTINENT TO TEST             |                                        |                                       |  |
| MONDAY                                | nook |             |           |             |           |             |           |               |         |         |           |               |                |                                       |                                        |                                       |  |
| 9-12-16                               |      |             |           |             |           |             |           |               |         |         | -         |               |                | ASSUME AVERAGE                        | E JT. LENGTH = 3                       | 31.50'                                |  |
| 1400                                  |      | 10.1        |           | PUMP OFF    |           |             |           | 1             |         |         | +         |               | +              | CONDUCT LIQUID                        |                                        |                                       |  |
|                                       |      |             |           |             |           |             |           |               |         |         |           | 1             |                | SHOT                                  | JTS TO                                 | DISTANCE                              |  |
|                                       |      |             |           |             |           |             |           |               |         | -       |           |               |                | #                                     | FLUID                                  | TO FLUID                              |  |
|                                       |      |             |           |             |           |             |           |               |         |         |           |               |                | 1                                     | 74.0                                   | 2331'                                 |  |
|                                       |      |             |           |             |           |             |           |               |         | 1       |           |               |                | 2                                     | 74.0                                   | 2331'                                 |  |
|                                       |      |             |           |             |           |             |           |               |         |         |           |               |                |                                       |                                        |                                       |  |
|                                       |      |             |           | ļ           |           |             |           |               |         |         | -         |               |                |                                       |                                        |                                       |  |
|                                       |      |             |           |             |           |             |           |               |         |         | +         |               |                |                                       |                                        |                                       |  |
|                                       |      |             |           |             |           |             |           |               |         |         |           |               |                |                                       |                                        | · · · · · · · · · · · · · · · · · · · |  |
|                                       |      |             | 1         |             |           |             |           |               |         | -       |           |               |                |                                       | •                                      |                                       |  |
|                                       |      |             |           |             |           |             |           |               |         | 1       |           |               |                |                                       |                                        |                                       |  |
|                                       |      |             |           |             |           |             |           |               |         |         |           |               |                |                                       |                                        |                                       |  |
|                                       |      |             |           |             |           |             |           |               |         |         |           |               |                |                                       |                                        |                                       |  |
|                                       |      |             |           |             |           |             |           |               |         | _       |           |               |                |                                       |                                        |                                       |  |
|                                       |      |             |           |             |           |             |           |               |         |         |           |               |                |                                       |                                        |                                       |  |
| · · · · · · · · · · · · · · · · · · · |      |             |           |             |           |             |           |               |         |         | ÷         |               |                |                                       |                                        |                                       |  |
|                                       |      |             |           |             |           |             |           |               |         |         |           |               |                |                                       | ······································ |                                       |  |
|                                       |      |             |           |             |           |             |           |               |         |         |           |               |                |                                       |                                        |                                       |  |
|                                       |      |             |           |             |           |             |           |               |         |         |           | [             |                | · · · · · · · · · · · · · · · · · · · |                                        |                                       |  |
|                                       |      |             |           |             |           |             |           |               |         |         |           |               |                |                                       |                                        |                                       |  |
|                                       |      |             |           |             |           |             |           |               |         |         |           |               |                |                                       |                                        |                                       |  |
|                                       |      |             |           |             |           |             |           |               |         |         |           |               |                |                                       |                                        |                                       |  |
|                                       |      |             | <b> </b>  | <b> </b>    |           |             |           |               |         |         |           |               |                |                                       |                                        |                                       |  |
|                                       |      |             |           |             |           |             |           |               |         |         |           |               |                |                                       |                                        |                                       |  |
|                                       |      |             | <u> </u>  |             |           |             |           |               |         | +       | +         |               |                |                                       |                                        |                                       |  |
|                                       |      |             |           |             |           |             |           |               |         |         |           |               |                |                                       |                                        |                                       |  |
|                                       |      |             | +         |             |           |             |           |               |         |         | +         |               |                |                                       |                                        |                                       |  |
|                                       |      |             |           |             |           |             |           |               |         |         |           |               |                |                                       |                                        |                                       |  |
|                                       |      |             |           |             | 1         |             | L         | 1             | L       | 1       | 1         | I             | l              | Ļ                                     |                                        |                                       |  |

Page \_\_\_\_\_ of \_\_\_\_\_

Mon Alon 10 Rickett #1 Alon 1400 Cost Williams 1400 Cost 201 Vongobb 74.0 Jrs @ 31.5-2331

Phone: 620-225-8888 Fax: 620-225-8885 http://kcc.ks.gov/

Jay Scott Emler, Chairman Shari Feist Albrecht, Commissioner Pat Apple, Commissioner Sam Brownback, Governor