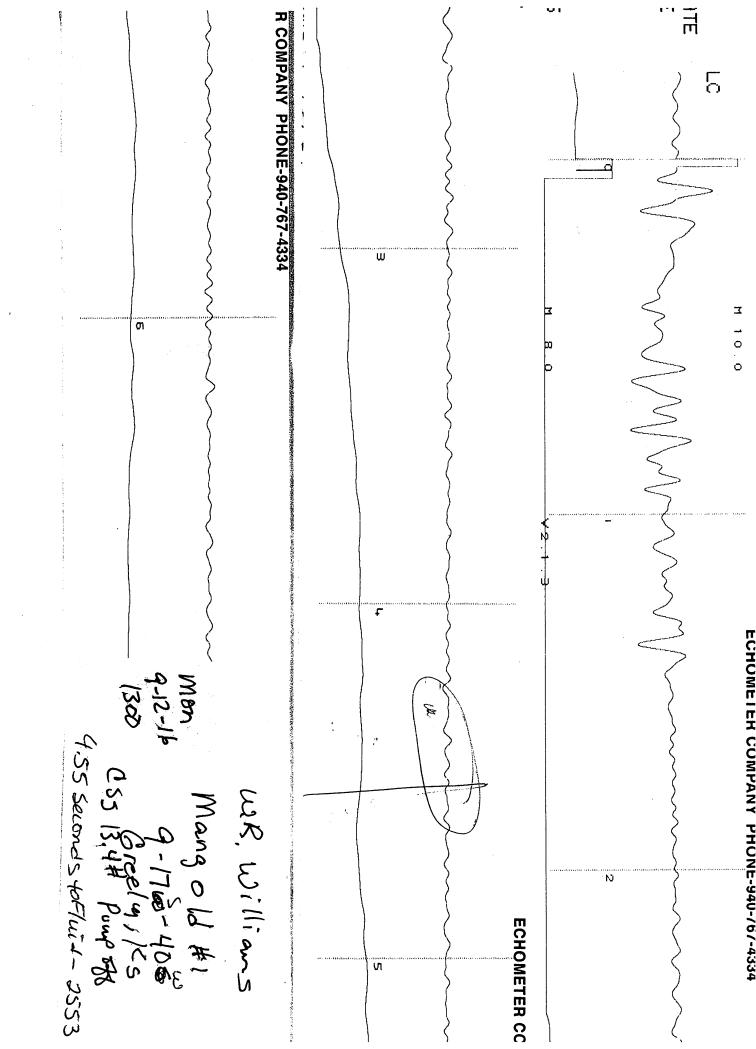

| DATE ELAP          |          | WELLHEAD PRESSURE DATA |           |             |           |             |           | MEASUREMENT DATA |       |      |           | LIQ           | UIDS           | TYPE INITIAL_<br>TEST: ANNUAL_ | SPEICAL       | ENDING<br>DATE <u>9-12-16</u> |
|--------------------|----------|------------------------|-----------|-------------|-----------|-------------|-----------|------------------|-------|------|-----------|---------------|----------------|--------------------------------|---------------|-------------------------------|
| TIME OF<br>READING | TIME     | CSG<br>PSIG            | ΔP<br>CSG | TBG<br>PSIG | ΔP<br>TBG | BHP<br>PSIG | ΔP<br>BHP | PRESS<br>PSIG    | DIFF. | TEMP | Q<br>MCFD | COND<br>BBLS. | WATER<br>BBLS. | REMARKS PERT                   |               |                               |
| MONDAY             |          |                        |           | <b>-</b>    |           |             |           |                  |       |      |           |               |                |                                |               |                               |
| 9-12-16            |          |                        |           | <b>†</b>    |           |             |           |                  |       |      |           |               |                | SLIM HOLE                      |               |                               |
| 1300               |          | 13.4                   |           | PUMP OFF    |           |             |           |                  |       |      |           |               |                | CONDUCT LIQUID                 | LEVEL DETERMI | NATION TEST                   |
|                    |          |                        |           |             |           |             |           | <del> </del>     |       |      | 1         |               |                | SHOT                           | SECONDS       | DISTANCE                      |
|                    |          |                        |           |             |           |             | ,         |                  |       | 1    |           |               |                | #                              | TO FLUID      | TO FLUID                      |
|                    |          |                        |           |             |           |             |           |                  |       |      |           |               |                | 1                              | 4.55          | 2553'                         |
|                    |          |                        |           |             |           |             |           |                  |       |      |           |               |                | 2                              | 4.55          | 2553'                         |
|                    |          |                        |           |             |           |             |           |                  |       |      |           |               |                |                                |               |                               |
|                    |          |                        |           |             |           |             |           |                  |       | ·    |           |               |                |                                |               |                               |
|                    |          |                        |           |             |           |             |           |                  |       |      |           |               |                |                                |               |                               |
|                    |          |                        | ,         |             |           |             |           |                  |       |      |           |               |                |                                |               |                               |
|                    |          |                        |           |             |           |             |           |                  |       |      |           |               |                |                                |               |                               |
|                    |          |                        |           |             |           |             |           |                  |       |      |           |               |                |                                |               |                               |
|                    |          |                        |           |             |           |             |           |                  |       |      |           |               | .,             |                                |               |                               |
|                    |          |                        |           |             |           |             |           |                  |       |      |           |               |                |                                |               |                               |
|                    |          |                        |           |             |           |             |           |                  |       |      |           |               |                |                                |               |                               |
|                    |          |                        |           |             |           |             |           |                  |       |      |           |               |                |                                |               |                               |
|                    |          |                        |           |             |           |             |           |                  |       |      |           |               |                |                                |               |                               |
|                    |          |                        |           |             |           |             |           |                  |       |      |           |               |                |                                |               |                               |
|                    |          |                        |           |             |           |             |           |                  |       |      |           |               |                |                                |               |                               |
|                    |          |                        |           |             |           |             |           |                  |       |      |           |               |                |                                |               |                               |
|                    |          |                        |           |             |           |             |           |                  |       |      |           |               |                |                                |               |                               |
|                    |          |                        |           |             |           |             |           |                  |       |      |           |               |                |                                |               |                               |
|                    |          |                        |           |             |           |             |           |                  |       |      |           |               |                |                                |               |                               |
|                    |          |                        |           |             |           |             |           |                  |       |      |           |               |                |                                |               |                               |
|                    |          |                        |           |             |           |             |           |                  |       |      |           |               |                |                                |               |                               |
|                    |          |                        |           | ļ           |           |             |           |                  |       | ļ    |           |               |                |                                |               |                               |
|                    |          |                        |           |             |           |             |           |                  |       | ļ    |           |               |                |                                |               |                               |
|                    |          |                        | ļ         |             |           |             |           |                  |       |      |           |               |                |                                |               |                               |
|                    | -        |                        |           |             | ļ         |             |           |                  |       | -    | 1         |               |                |                                |               |                               |
|                    |          |                        |           |             |           |             |           |                  |       |      |           |               |                |                                |               |                               |
|                    | <u> </u> |                        |           |             | <u></u>   |             |           |                  | L     |      |           |               |                |                                |               |                               |