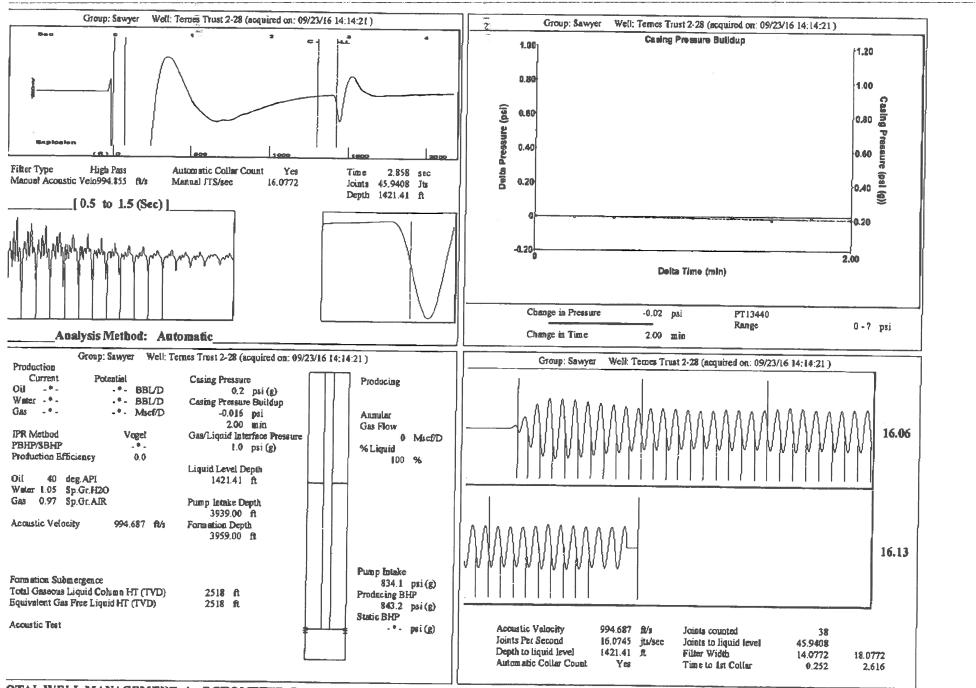

| KCC District Office #4 - 2301 E. 13th Street, Hays, KS 67601-2651                             | Phone 785.625.0550 |  |  |



Page 1

09/26/2016 07:26 6209953323

FGHOLL

OTAL WELL MANAGEMENT by ECHOMETER Company

09/23/16 14:16:41



Phone: 620-225-8888 Fax: 620-225-8885 http://kcc.ks.gov/

Jay Scott Emler, Chairman Shari Feist Albrecht, Commissioner Pat Apple, Commissioner Sam Brownback, Governor

September 27, 2016

Franklin R. Greenbaum F. G. Holl Company L.L.C. 9431 E CENTRAL STE 100 WICHITA, KS 67206-2563

Re: Temporary Abandonment API 15-007-23073-00-00 TERNES TRUST 2-28 NE/4 Sec.28-30S-14W Barber County, Kansas

Dear Franklin R. Greenbaum:

"Your temporary abandonment (TA) application for the well listed above has been approved. In accordance with K.A.R. 82-3-111 the TA status of this well will expire 09/27/2017.

\* If you return this well to service or plug it, please notify the District Office.

\* I