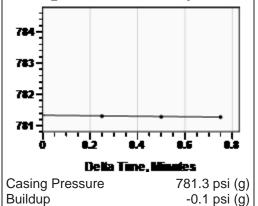

## Static Bottomhole Pressure \*.\* psi (g) @ \*.\* ft

Static Liquid Level 3137 ft
Oil Column Height \*.\* ft
Water Column Height \*.\* ft