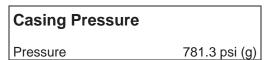

## Static Bottomhole Pressure \*.\* psi (g) @ \*.\* ft

Static Liquid Level 3137 ft
Oil Column Height \*.\* ft
Water Column Height \*.\* ft