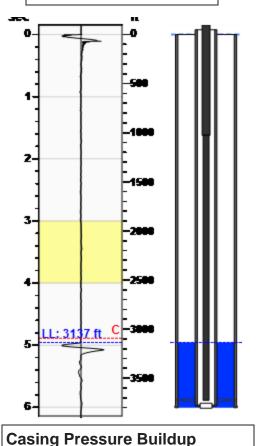

## Static Bottomhole Pressure \*.\* psi (g) @ \*.\* ft

Static Liquid Level 3137 ft
Oil Column Height \*.\* ft
Water Column Height \*.\* ft

#### Static Shot 10/05/2016 04:28:10PM

45 sec

**Buildup Time** 

Gas Gravity

Conservation Division District Office No. 2 3450 N. Rock Road Building 600, Suite 601 Wichita, KS 67226

Phone: 316-337-7400 Fax: 316-630-4005 http://kcc.ks.gov/