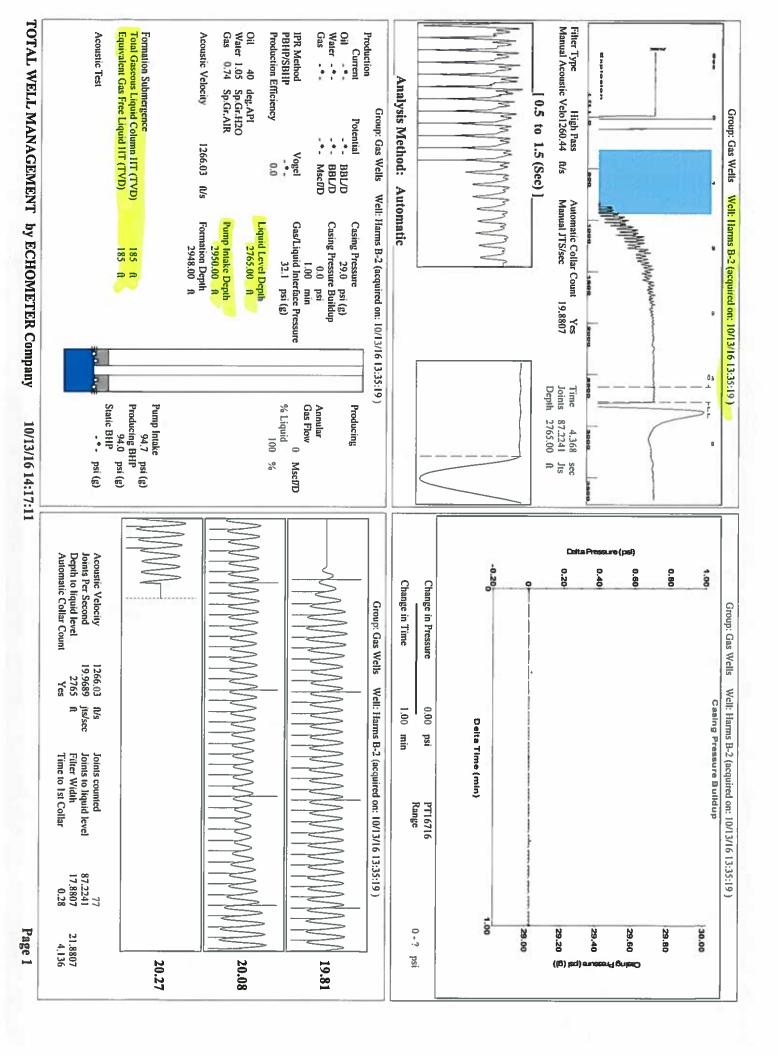

| KCC District Office #3 - 1500 SW Seventh Steet, Chanute, KS 66720                      | Phone 620.432.2300 |  |
| Similar State Stat | KCC District Office #4 - 2301 E. 13th Street, Hays, KS 67601-2651                      | Phone 785.625.0550 |  |



Conservation Division District Office No. 1 210 E. Frontview, Suite A Dodge City, KS 67801



Phone: 620-225-8888 Fax: 620-225-8885 http://kcc.ks.gov/

Sam Brownback, Governor

Jay Scott Emler, Chairman Shari Feist Albrecht, Commissioner Pat Apple, Commissioner

October 18, 2016

Katherine McClurkan Merit Energy Company, LLC 13727 Noel Road, Suite 1200 Dallas, TX 75240

Re: Temporary Abandonment API 15-067-20367-00-00 Harms B 2 NW/4 Sec.22-28S-35W Grant County, Kansas

## Dear Katherine McClurkan:

"Your temporary abandonment (TA) application for the well listed above has been approved. In accordance with K.A.R. 82-3-111 the TA status of this well will expire 10/18/2017.

- \* If you return this well to service or plug it, please notify the District Office.
- \* If you sell this well you