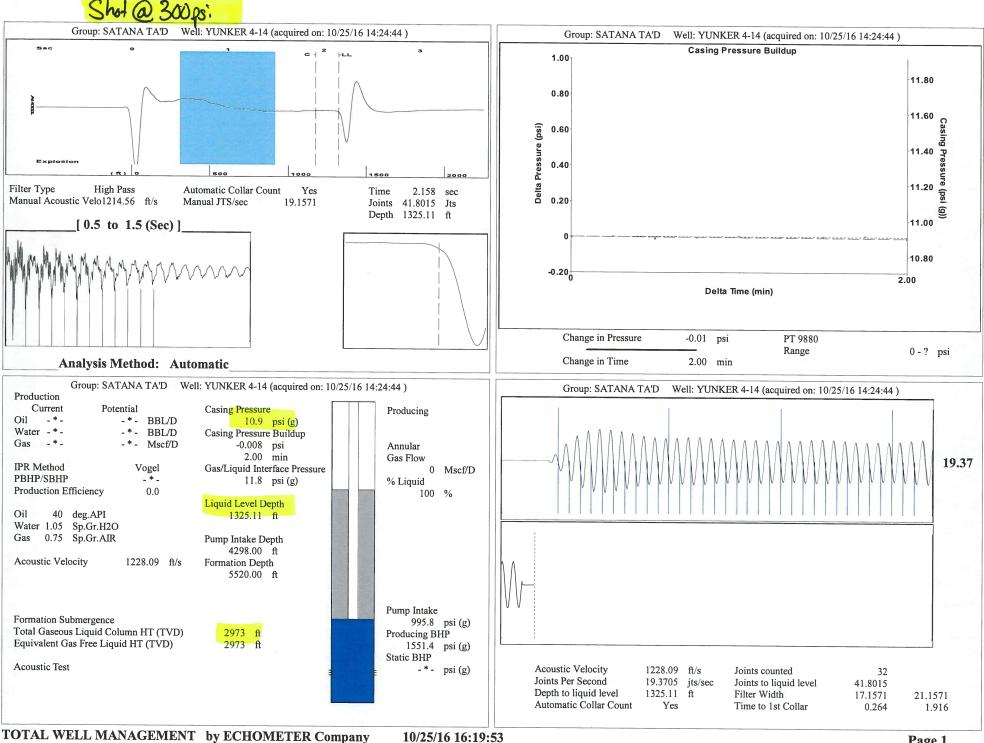

| KCC District Office #4 - 2301 E. 13th Street, Hays, KS 67601-2651                      | Phone 785.625.0550 |  |



Conservation Division District Office No. 1 210 E. Frontview, Suite A Dodge City, KS 67801



Phone: 620-225-8888 Fax: 620-225-8885 http://kcc.ks.gov/

Jay Scott Emler, Chairman Shari Feist Albrecht, Commissioner Pat Apple, Commissioner Sam Brownback, Governor

November 01, 2016

Katherine McClurkan Merit Energy Company, LLC 13727 Noel Road, Suite 1200 Dallas, TX 75240

Re: Temporary Abandonment API 15-081-20224-00-02 Yuncker 4-14 NW/4 Sec.14-29S-34W Haskell County, Kansas

Dear Katherine McClurkan:

Your application for Temporary Abandonment (TA) for the above-listed well is denied for the following reasons(s):

### Shut-in Over 10 years

Pursuant to K.A.R. 82-3-111, the well must be plugged or returned to service by November 29, 2016.

If you wish to instead file an application for an