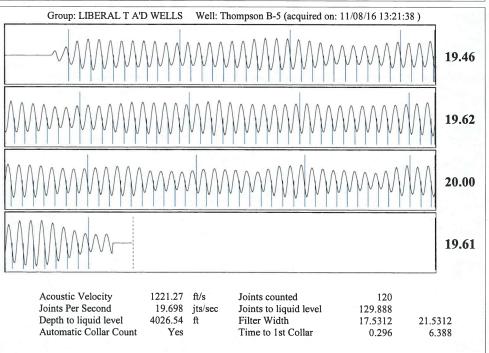

November 15, 2016

Katherine McClurkan Merit Energy Company, LLC 13727 Noel Road, Suite 1200 Dallas, TX 75240

Re: Temporary Abandonment API 15-081-21113-00-00 Thompson B 5 NW/4 Sec.31-30S-33W Haskell County, Kansas