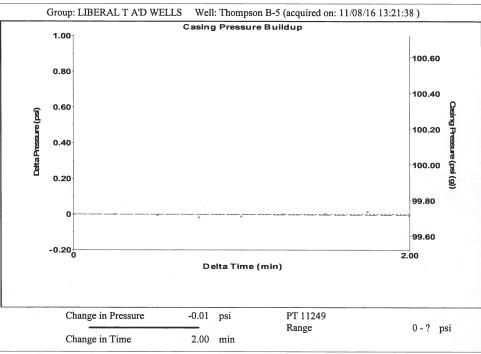

November 15, 2016

Katherine McClurkan Merit Energy Company, LLC 13727 Noel Road, Suite 1200 Dallas, TX 75240

Re: Temporary Abandonment API 15-081-21113-00-00 Thompson B 5 NW/4 Sec.31-30S-33W Haskell County, Kansas