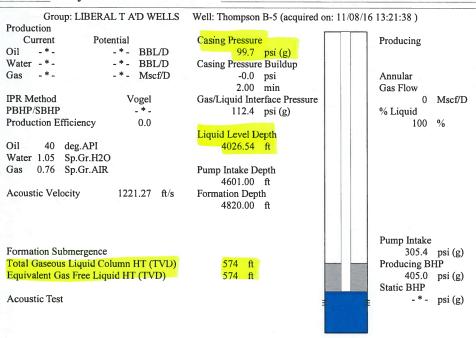

November 15, 2016

Katherine McClurkan Merit Energy Company, LLC 13727 Noel Road, Suite 1200 Dallas, TX 75240

Re: Temporary Abandonment API 15-081-21113-00-00 Thompson B 5 NW/4 Sec.31-30S-33W Haskell County, Kansas