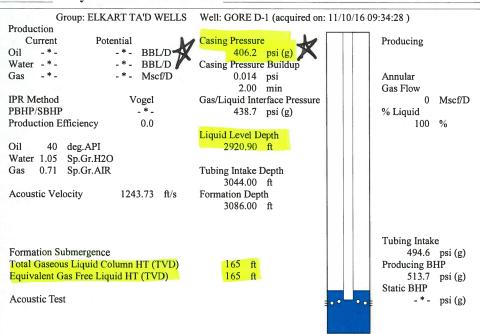

|            |           |          |                       |
|                                              |                              | Mail to the App                                                  | ropriate | KCC Conserv                                            | vation Office:               |                   |            |           |          |                       |

### KCC District Office #1 - 210 E. Frontview, Suite A, Dodge City, KS 67801 Phone 620.225.8888 KCC District Office #2 - 3450 N. Rock Road, Building 600, Suite 601, Wichita, KS 67226 Phone 316.337.7400 KCC District Office #3 - 1500 SW Seventh Steet, Chanute, KS 66720 Phone 620.432.2300 Phone 785.625.0550 KCC District Office #4 - 2301 E. 13th Street, Hays, KS 67601-2651

# Shot @ 600 ps;









Conservation Division District Office No. 1 210 E. Frontview, Suite A Dodge City, KS 67801



Phone: 620-225-8888 Fax: 620-225-8885 http://kcc.ks.gov/

Sam Brownback, Governor

Jay Scott Emler, Chairman Shari Feist Albrecht, Commissioner Pat Apple, Commissioner

November 15, 2016

Katheirne McClurkan Merit Energy Company, LLC 13727 Noel Road, Suite 1200 Dallas, TX 75240

Re: Temporary Abandonment API 15-129-10263-00-02 Gorge D 1 SW/4 Sec.04-35S-41W Morton County, Kansas

# Dear Katheirne McClurkan:

"Your temporary abandonment (TA) application for the well listed above has been approved. In accordance with K.A.R. 82-3-111 the TA status of this well will expire 11/15/2017.

- \* If you return this well to service or plug it, please notify the District Office.
- \* If you sell this well