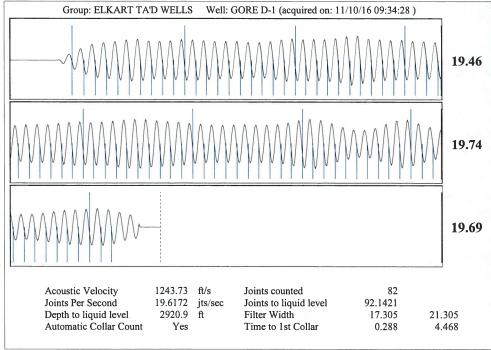

|            |           |          |                       |
|                                              |                              | Mail to the App                                                  | ropriate | KCC Conserv                                            | vation Office:               |                   |            |           |          |                       |

### KCC District Office #1 - 210 E. Frontview, Suite A, Dodge City, KS 67801 Phone 620.225.8888 KCC District Office #2 - 3450 N. Rock Road, Building 600, Suite 601, Wichita, KS 67226 Phone 316.337.7400 KCC District Office #3 - 1500 SW Seventh Steet, Chanute, KS 66720 Phone 620.432.2300 Phone 785.625.0550 KCC District Office #4 - 2301 E. 13th Street, Hays, KS 67601-2651

# Shot @ 600 ps;









Conservation Division District Office No. 1 210 E. Frontview, Suite A Dodge City, KS 67801



Phone: 620-225-8888 Fax: 620-225-8885 http://kcc.ks.gov/

Sam Brownback, Governor

Jay Scott Emler, Chairman Shari Feist Albrecht, Commissioner Pat Apple, Commissioner

November 15, 2016

Katheirne McClurkan Merit Energy Company, LLC 13727 Noel Road, Suite 1200 Dallas, TX 75240

Re: Temporary Abandonment API 15-129-10263-00-02 Gorge D 1 SW/4 Sec.04-35S-41W Morton County, Kansas

# Dear Katheirne McClurkan:

"Your temporary abandonment (TA) application for the well listed above has been approved. In accordance with K.A.R. 82-3-111 the TA status of this well will expire 11/15/2017.

- \* If you return this well to service or plug it, please notify the District Office.
- \* If you sell this well yo