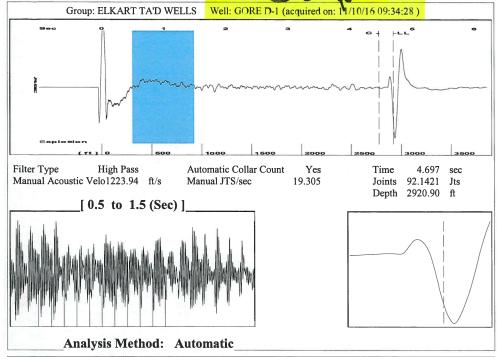

|                   |            |           |          |                       |
|                                              |                              | Mail to the App                                                  | ropriate | KCC Conserv                                            | vation Office:               |                   |            |           |          |                       |

### KCC District Office #1 - 210 E. Frontview, Suite A, Dodge City, KS 67801 Phone 620.225.8888 KCC District Office #2 - 3450 N. Rock Road, Building 600, Suite 601, Wichita, KS 67226 Phone 316.337.7400 KCC District Office #3 - 1500 SW Seventh Steet, Chanute, KS 66720 Phone 620.432.2300 Phone 785.625.0550 KCC District Office #4 - 2301 E. 13th Street, Hays, KS 67601-2651

# Shot @ 600 ps;









Conservation Division District Office No. 1 210 E. Frontview, Suite A Dodge City, KS 67801



Phone: 620-225-8888 Fax: 620-225-8885 http://kcc.ks.gov/

Sam Brownback, Governor

Jay Scott Emler, Chairman Shari Feist Albrecht, Commissioner Pat Apple, Commissioner

November 15, 2016

Katheirne McClurkan Merit Energy Company, LLC 13727 Noel Road, Suite 1200 Dallas, TX 75240

Re: Temporary Abandonment API 15-129-10263-00-02 Gorge D 1 SW/4 Sec.04-35S-41W Morton County, Kansas

# Dear Katheirne McClurkan:

"Your temporary abandonment (TA) application for the well listed above has been approved. In accordance with K.A.R. 82-3-111 the TA status of this well will expire 11/15/2017.

- \* If you return this well to service or plug it, please notify the District Office.
- \* If you sell this w