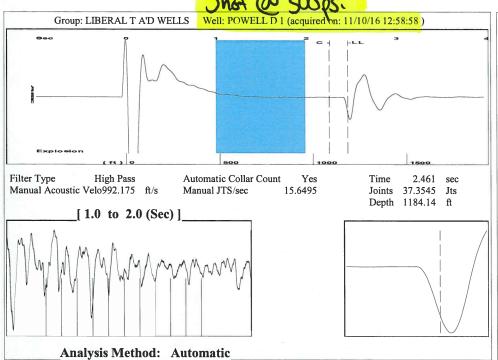

November 15, 2016

Katheirne McClurkan Merit Energy Company, LLC 13727 Noel Road, Suite 1200 Dallas, TX 75240

Re: Temporary Abandonment API 15-175-20429-00-00 Powell D 1 NW/4 Sec.26-34S-34W Seward County, Kansas