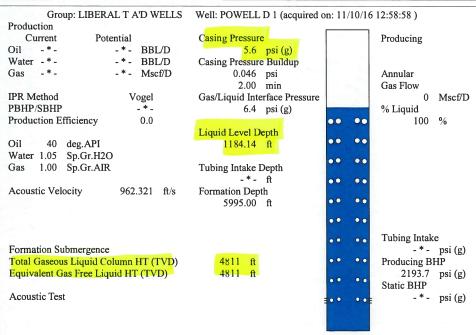

November 15, 2016

Katheirne McClurkan Merit Energy Company, LLC 13727 Noel Road, Suite 1200 Dallas, TX 75240

Re: Temporary Abandonment API 15-175-20429-00-00 Powell D 1 NW/4 Sec.26-34S-34W Seward County, Kansas