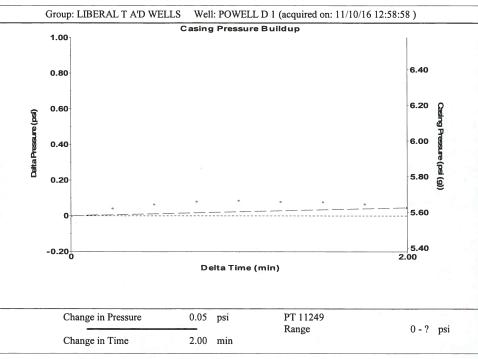

November 15, 2016

Katheirne McClurkan Merit Energy Company, LLC 13727 Noel Road, Suite 1200 Dallas, TX 75240

Re: Temporary Abandonment API 15-175-20429-00-00 Powell D 1 NW/4 Sec.26-34S-34W Seward County, Kansas