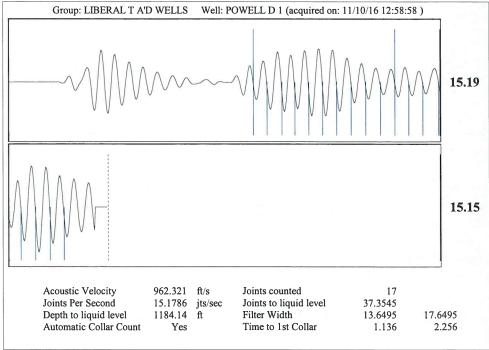

November 15, 2016

Katheirne McClurkan Merit Energy Company, LLC 13727 Noel Road, Suite 1200 Dallas, TX 75240

Re: Temporary Abandonment API 15-175-20429-00-00 Powell D 1 NW/4 Sec.26-34S-34W Seward County, Kansas