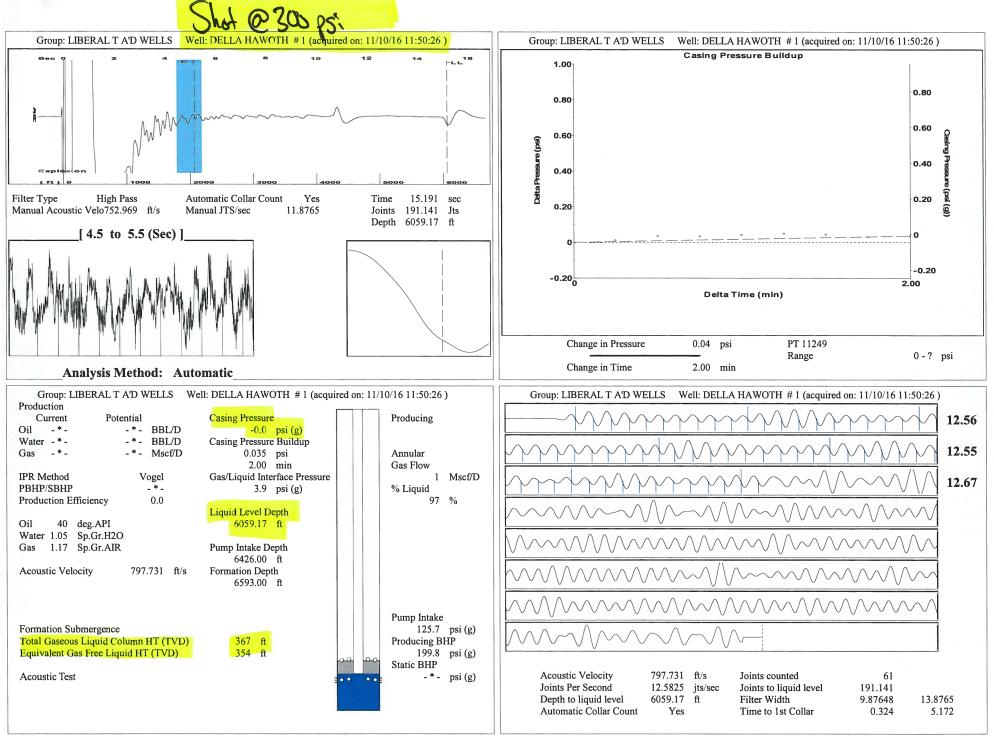

| KCC District Office #3 - 1500 SW Seventh Steet, Chanute, KS 66720                      | Phone 620.432.2300 |
| And the second s | KCC District Office #4 - 2301 E. 13th Street, Hays, KS 67601-2651                      | Phone 785.625.0550 |



Conservation Division District Office No. 1 210 E. Frontview, Suite A Dodge City, KS 67801



Phone: 620-225-8888 Fax: 620-225-8885 http://kcc.ks.gov/

Jay Scott Emler, Chairman Shari Feist Albrecht, Commissioner Pat Apple, Commissioner Sam Brownback, Governor

November 15, 2016

Katherine McClurkan Merit Energy Company, LLC 13727 Noel Road, Suite 1200 Dallas, TX 75240

Re: Temporary Abandonment API 15-189-30078-00-00 Della Haworth 1 NW/4 Sec.06-35S-35W Stevens County, Kansas

Dear Katherine McClurkan:

"Your temporary abandonment (TA) application for the well listed above has been approved. In accordance with K.A.R. 82-3-111 the TA status of this well will expire 11/15/2017.

\* If you return this well to service or plug it, please notify the District Office.

\* If you sell this well y