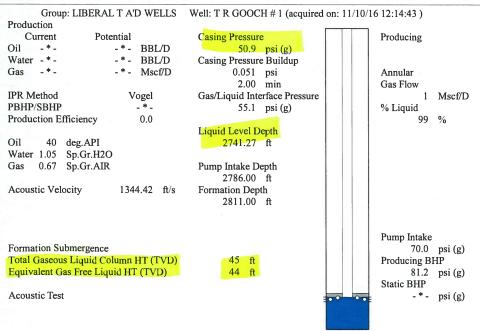

November 15, 2016

Katherine McClurkan Merit Energy Company, LLC 13727 Noel Road, Suite 1200 Dallas, TX 75240

Re: Temporary Abandonment API 15-189-41218-00-01 T R Gooch 1 SW/4 Sec.08-35S-35W Stevens County, Kansas