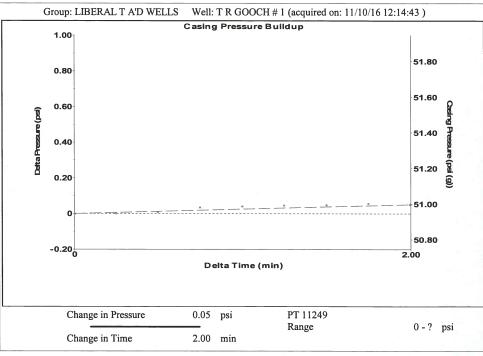

November 15, 2016

Katherine McClurkan Merit Energy Company, LLC 13727 Noel Road, Suite 1200 Dallas, TX 75240

Re: Temporary Abandonment API 15-189-41218-00-01 T R Gooch 1 SW/4 Sec.08-35S-35W Stevens County, Kansas