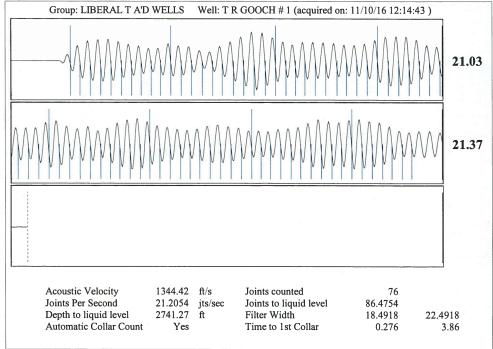

November 15, 2016

Katherine McClurkan Merit Energy Company, LLC 13727 Noel Road, Suite 1200 Dallas, TX 75240

Re: Temporary Abandonment API 15-189-41218-00-01 T R Gooch 1 SW/4 Sec.08-35S-35W Stevens County, Kansas