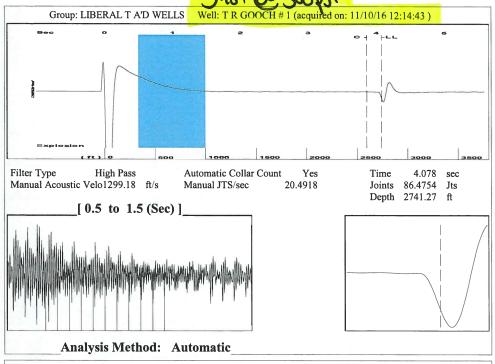

November 15, 2016

Katherine McClurkan Merit Energy Company, LLC 13727 Noel Road, Suite 1200 Dallas, TX 75240

Re: Temporary Abandonment API 15-189-41218-00-01 T R Gooch 1 SW/4 Sec.08-35S-35W Stevens County, Kansas