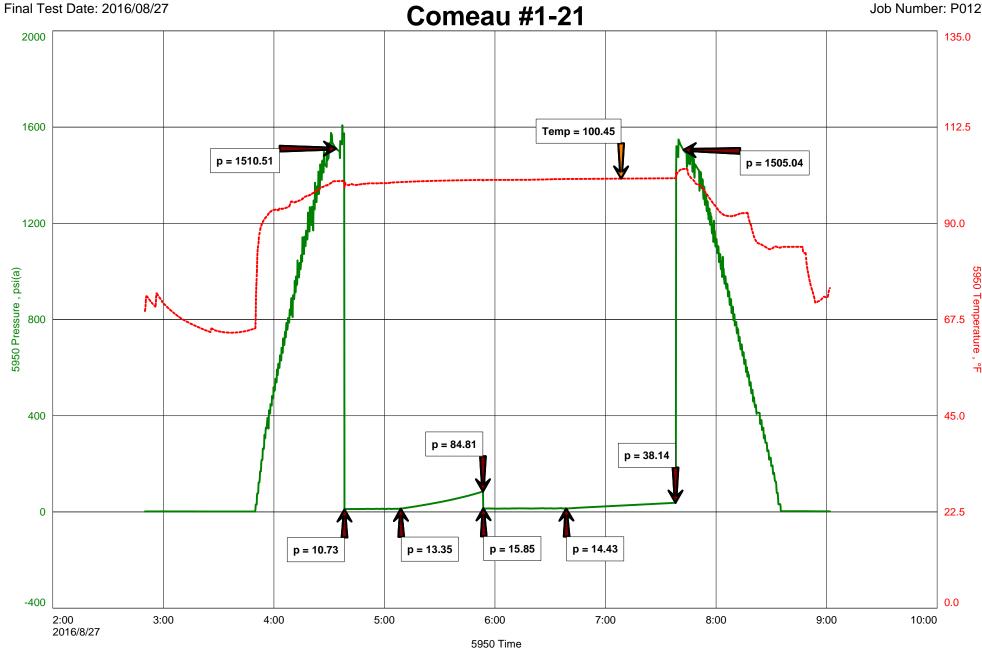

| Form      | ACO1 - Well Completion |
|-----------|------------------------|
| Operator  | M G Oil Inc            |
| Well Name | COMEAU 1-21            |
| Doc ID    | 1317430                |