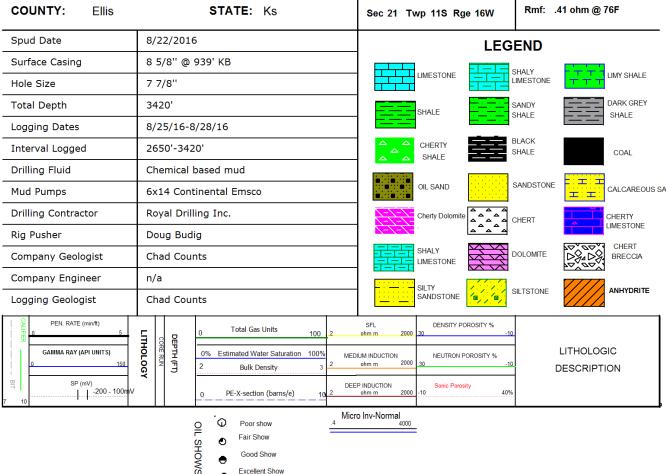

| Form      | ACO1 - Well Completion |
|-----------|------------------------|
| Operator  | M G Oil Inc            |
| Well Name | COMEAU 1-21            |
| Doc ID    | 1317430                |