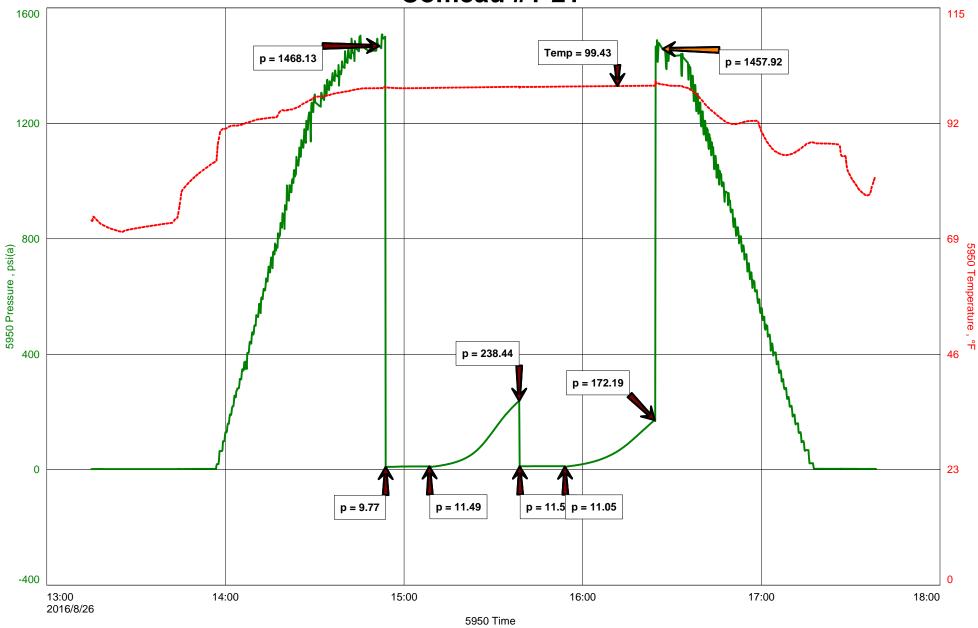

| Form      | ACO1 - Well Completion |
|-----------|------------------------|
| Operator  | M G Oil Inc            |
| Well Name | COMEAU 1-21            |
| Doc ID    | 1317430                |