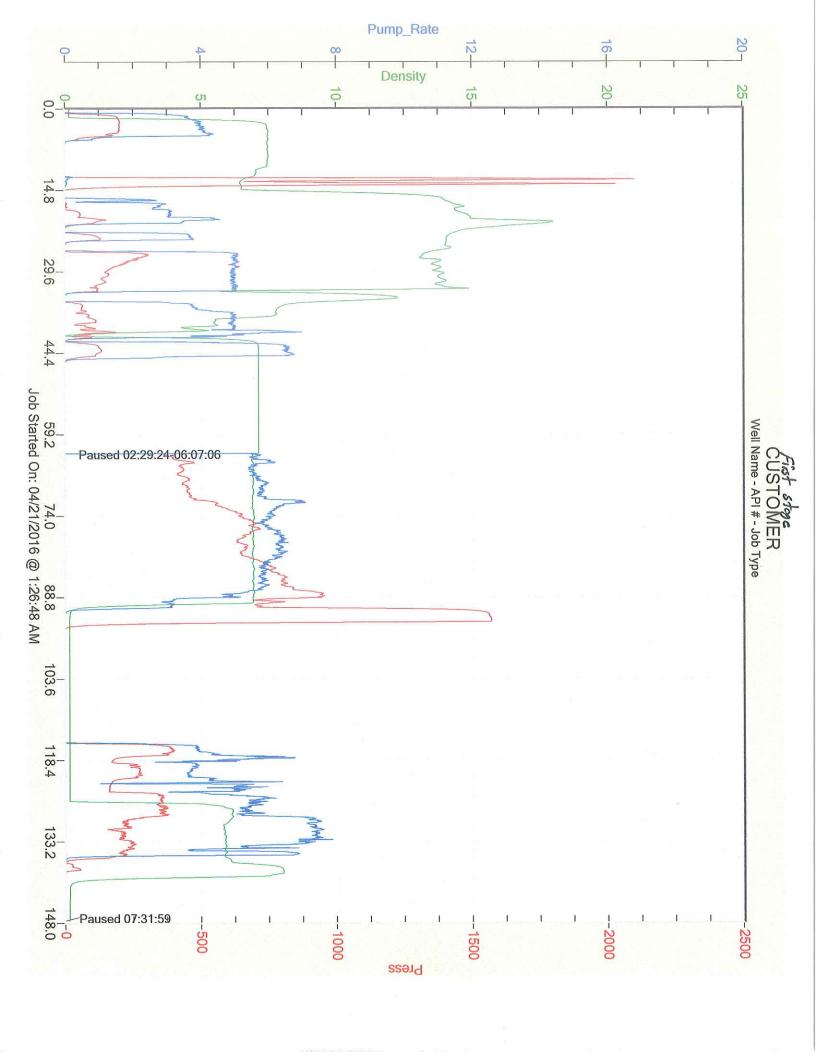

0.5% CFL-210

5.0 lb Kol-Seal

0.25 lb Cellophane Flake

The first stage was displaced with 40 bbl fresh water and 169 Bbls of WBM. 18 BBL into displacement a welded collar on the landing joint broke dropping casing into the hole. The rig fished for 3hr and 50 min. Once casing was recovered Allied resumed displacement. The plug bumped and was pressured to 1500 psi. Upon release the floats held. The stage tool was opened at 450 psi and the rig circulated 4 hours. The second stage was pumped and displaced with 197 bbl fresh water. The plug bumped and was pressured to 2300 psi.

All real time data can be view in the Job Summary section.

Allied Oil & Gas Services remains committed to provide operational excellence and superior product performance. All comments and suggestions are greatly appreciated and help us to continue to provide this level of service.