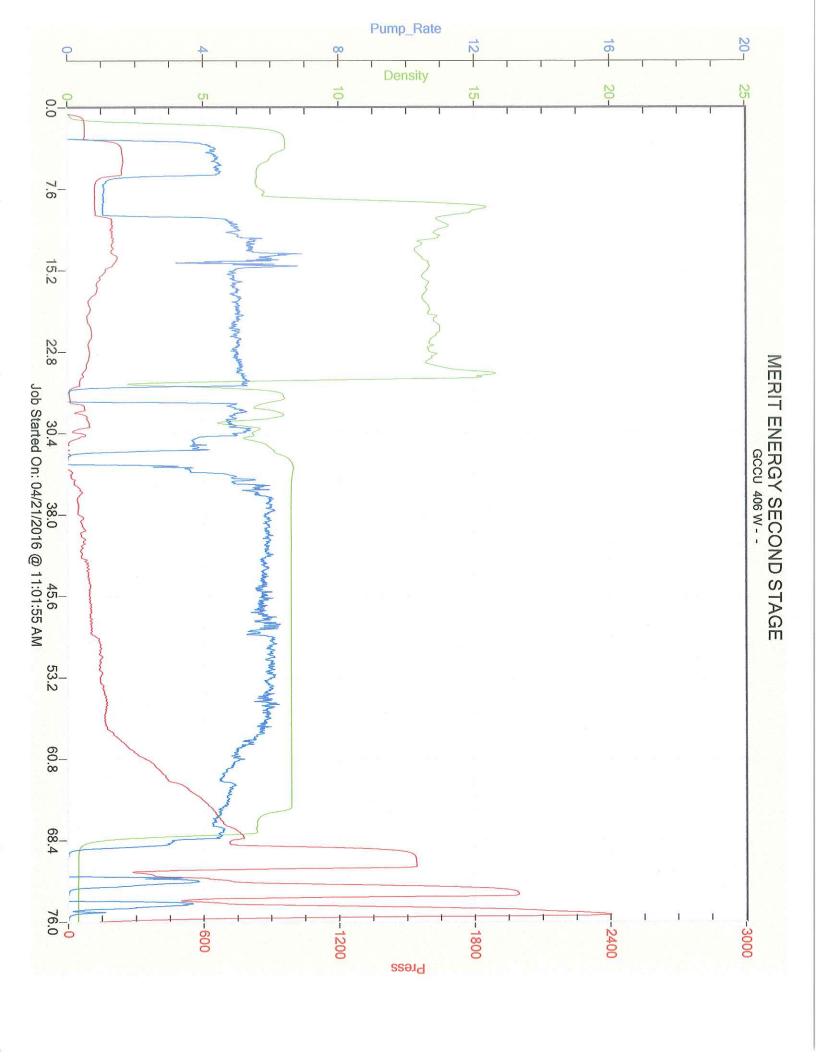

0.5% CFL-210

5.0 lb Kol-Seal

0.25 lb Cellophane Flake

The first stage was displaced with 40 bbl fresh water and 169 Bbls of WBM. 18 BBL into displacement a welded collar on the landing joint broke dropping casing into the hole. The rig fished for 3hr and 50 min. Once casing was recovered Allied resumed displacement. The plug bumped and was pressured to 1500 psi. Upon release the floats held. The stage tool was opened at 450 psi and the rig circulated 4 hours. The second stage was pumped and displaced with 197 bbl fresh water. The plug bumped and was pressured to 2300 psi.

All real time data can be view in the Job Summary section.

Allied Oil & Gas Services remains committed to provide operational excellence and superior product performance. All comments and suggestions are greatly appreciated and help us to continue to provide this level of service.